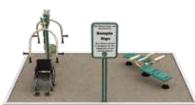

# **GREAT FOR ANY OPEN SPACE**

- Parks
- Trails
- Senior & Community Centers
- HOAs & Apartment Complexes
- Hospitals
- Corporate Campuses
- Schools
- College Campuses
- ROTC/JROTC
- Military Bases

Make the best use of space in an oddly-shaped area, maximize the fitness opportunities, and spur park visitors forward in their fitness journeys. Greenfields delivered with a completely custom fitness rig specially designed to fit the project parameters. Located in Orlando, FL, the Barnett Park Fitness Rig allows 27 users to exercise in only 1,129 square feet. Features such as the Suspension Trainers and Ring Rows offer an expansive variety of exercises; the Flag Pole challenges users' upper body and core strength; a Ball Target and a Battle Rope attachment point let visitors bring accessories for an even wider variety of activities. Let us help you design your custom rig - see all the features we offer on **page 32** and take a look at our design process on **page 42**.