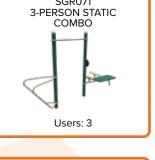

SGR048W 2-Person Accessible Lat Pull SGR048AW 2-Person Accessible Chest Press

SGR048E 2-Person Combo Butterfly & Reverse Fly 3-Person Static Combo **SGR071** 

4-Person Lea Press **SGR104** 

**SGR105 Customized Announcement Sign** 