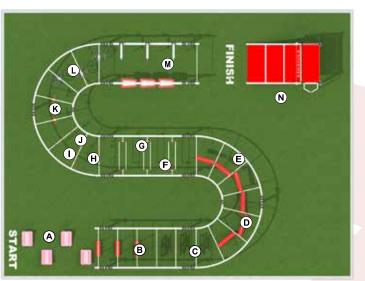

#### NINJA COURSE 4

#### **COURSE FEATURES:**

- A Slanted Jump Boards
- **B** Burmese Floating Bridge
- **c** Cheese Walls
- Spider Walk
- Rings, Grip Balls, & Cones
- Rotating Cone Wheels
- **G** Swings
- H Toggle Pull-Up Triangles
- Swinging Ropes
- J Hanging Platforms K Finish Wall

REQUIRED AREA: 60' X 30'

Due to the height of some of the components in this package, Greenfields recommends the use of fall attenuating surfacing.