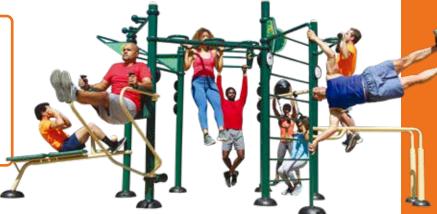

# **BUILD YOUR OWN**

#### CUSTOMIZABLE FUNCTIONAL FITNESS RIGS

Push the limits with Greenfields' Functional Fitness Rigs! These exercise stations challenge advanced users and create the ultimate environment for intense outdoor training. Cannonball and lat pull-up stations take upper-body workouts to the next level. Ball targets and attachment points for battle ropes and suspension trainers invite CrossFit-style workouts. Split squat stations and sit-up benches provide lower body and core training. As with Greenfields' other lines, the units incorporate a strong social component to promote community-building as well as fitness.

Ready to start designing your custom fitness rig? Call us at 888-315-9037.