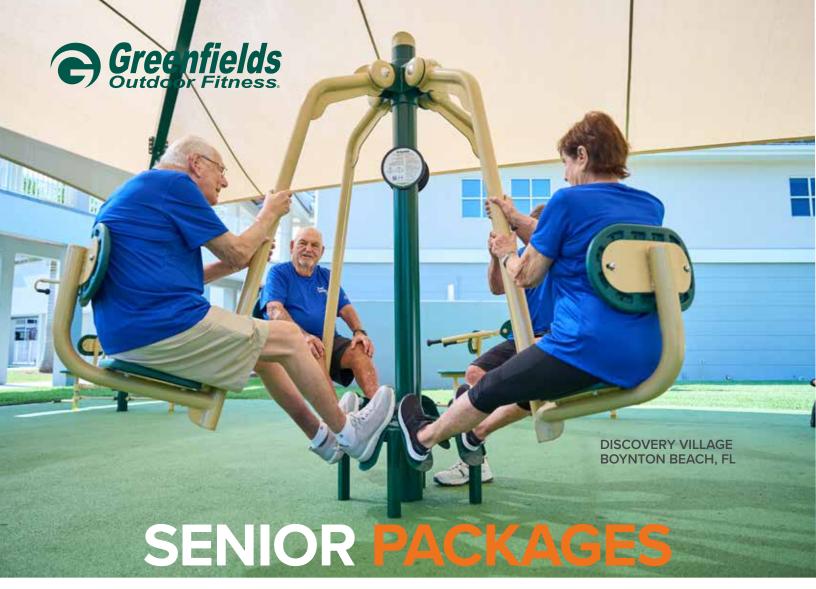

Required Dimensions: 48' x 48'

Large Package

Required Dimensions: 49' x 49'

25 24 888-315-9037 www.greenfieldsfitness.com

Outdoor fitness equipment is the ideal solution to help older adults stay active! Greenfields' senior packages include units to help maintain strength and balance and increase range of motion. Regular physical activity is extremely important to help older adults prevent falls. For more details on fitness equipment for seniors, visit greenfieldsfitness.com/senior-fitness/