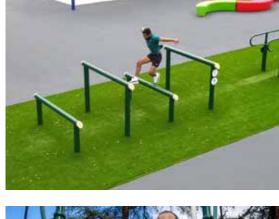

#### **OBSTACLE COURSE 2**

#### **COURSE FEATURES:**

SGR080 A-Frame Ladder SHP509WV Wave Ladder SHP724L Slanted Jump Bo

Wave Ladder
Slanted Jump Boards (Set of 4)
Balance Beams (X3)

SHP731 Balance Beams (X3) SHP735 Over & Under Bars (Set of 4)

21

SHP737 Round Plyometric Steps (Set of 3) SHP745 6x7 Cargo Net

Due to the height of some of the components in this package, Greenfields recommends the use of fall attenuating surfacing. Fall height varies by package; contact Greenfields for critical fall heights for each unit and surfacing recommendations.