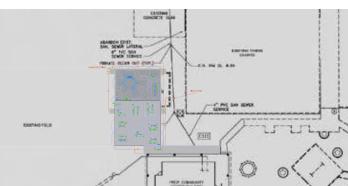

#### **2D Layout**

A basic 2D layout shows the footprint of the gym within the available space.