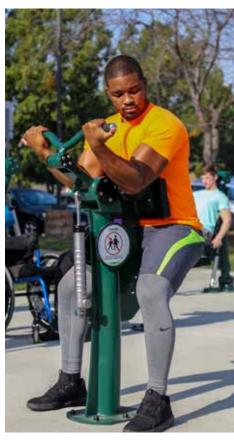

SEE THE VIDEO OF THIS PROJECT! SCAN HERE

The Professional Series incorporates an adjustable resistance mechanism, allowing users to customize the difficulty level to their own needs. With 20 units - including three for those in wheelchairs - the Professional Series provides parents and other caregivers a complete workout. See more on **page 34.** 

With sixteen tension levels, customizing your workout to your exact needs is easier than ever. Like Greenfields' Legacy Series, the Professional Series with Adjustable Resistance is completely weatherproof and virtually maintenance-free perfect for urban settings such as condos, rooftops, hotels, green spaces, public parks,

schools, universities, senior centers, and more. Featuring 25 units - including 3 for users in wheelchairs - the Professional Series ensures an inclusive, full-body workout experience.

To learn more visit greenfieldsfitness.com/professional-series/