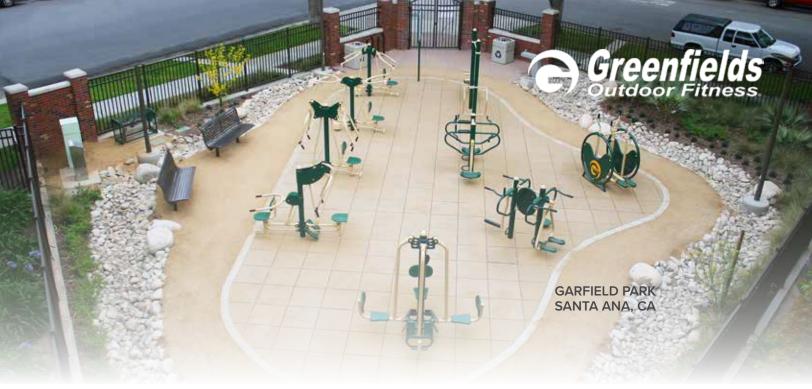

#### More packages like this - additional info at greenfieldsfitness.com/fitness-packages

**Small Package** 

Required Dimensions: 36' x 36'

**Medium Package 2** 

Required Dimensions: 41' x 41'

**Medium Package 3** 

Required Dimensions: 48' x 48'

Large Package

Required Dimensions: 49' x 49'

25 24 888-315-9037 www.greenfieldsfitness.com

Outdoor fitness equipment is the ideal solution to help older adults stay active! Greenfields' senior packages include units to help maintain strength and balance and increase range of motion. Regular physical activity is extremely important to help older adults prevent falls. For more details on fitness equipment for seniors, visit greenfieldsfitness.com/senior-fitness/