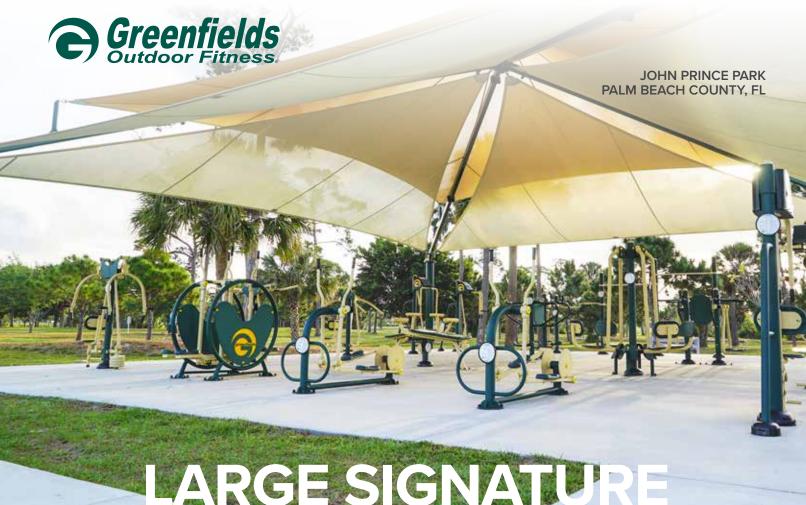

**ACCESSIBLE PACKAGE** 

Greenfields' Large Signature Accessible™ Package sets the standard for inclusion with a wide variety of exercises for both the able-bodied and those in wheelchairs. Our unique Signature Accessible™ units accommodate those in wheelchairs without requiring them to transfer, while also serving the able-bodied on the reverse side.

For more details on the package visit greenfieldsfitness.com/large-signature-accessible-sample-package