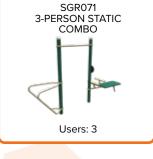

SGR048W 2-Person Accessible Lat Pull SGR048AW 2-Person Accessible Chest Press

SGR048E 2-Person Combo Butterfly & Reverse Fly 3-Person Static Combo **SGR071** 

4-Person Lea Press **SGR104** 

**SGR105 Customized Announcement Sign** 

Required Dimensions: 48' x 48'

One of Greenfields' most popular packages, the 10-unit Medium Sample Package 1 is a well-rounded selection of units offering exercises to a vast variety of users.

For more details on the package visit