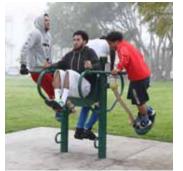

With sixteen tension levels, customizing your workout to your exact needs is easier than ever. Like Greenfields' Legacy Series, the Professional Series with Adjustable Resistance is completely weatherproof and virtually maintenance-free perfect for urban settings such as condos, rooftops, hotels, green spaces, public parks,

schools, universities, senior centers, and more. Featuring 25 units - including 3 for users in wheelchairs - the Professional Series ensures an inclusive, full-body workout experience.

To learn more visit greenfieldsfitness.com/professional-series/