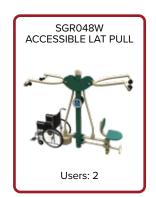

SGR048W 2-Person Accessible Lat Pull SGR048AW 2-Person Accessible Chest Press

SGR048E 2-Person Combo Butterfly & Reverse Fly 3-Person Static Combo **SGR071** 

4-Person Lea Press **SGR104** 

**SGR105 Customized Announcement Sign** 