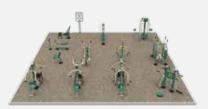

# **GREAT FOR ANY OPEN SPACE**

- Parks
- Trails
- Senior & Community Centers
- HOAs & Apartment Complexes
- Hospitals
- Corporate Campuses
- Schools
- College Campuses
- ROTC/JROTC
- Military Bases

Make the best use of space in an oddly-shaped area, maximize the fitness opportunities, and spur park visitors forward in their fitness journeys. Greenfields delivered with a completely custom fitness rig specially designed to fit the project parameters. Located in Orlando, FL, the Barnett Park Fitness Rig allows 27 users to exercise in only 1,129 square feet. Features such as the Suspension Trainers and Ring Rows offer an expansive variety of exercises; the Flag Pole challenges users' upper body and core strength; a Ball Target and a Battle Rope attachment point let visitors bring accessories for an even wider variety of activities. Let us help you design your custom rig - see all the features we offer on **page 32** and take a look at our design process on **page 42**.