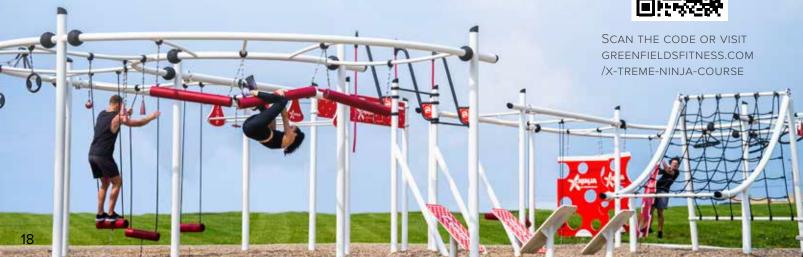

maintain healthy lifestyles.

Explore four dynamic courses packed with adventurous elements to keep young minds engaged and bodies active. The X-Treme Ninja Courses boast fun features such as Cheese Walls, Swinging Ropes, Rock Wall, and a Spider Web Climber. Best of all, ninjas in training can finish each run with a sprint up the exciting Finish Wall as a grand finale to their run through the course.

The X-Treme Ninja Courses are perfect for parks, schools and colleges, and other open spaces, and can even be customized to uniquely-shaped areas. Greenfields Outdoor Fitness invites you to transform ordinary spaces into extraordinary fitness adventures. Join the movement and let the X-Treme Ninja Courses redefine outdoor play for the next generation!