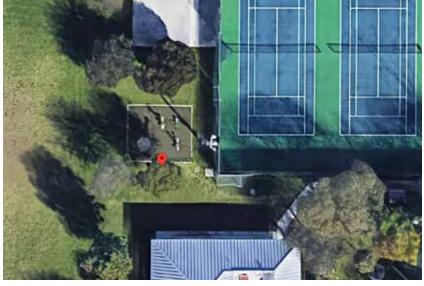

# THE MAKING OF A GREENFIELDS OUTDOOR FITNESS CENTER

There's no one-size-fits-all approach to fitness! This fitness area's design features lots of accessible exercise equipment to serve the wheelchair tennis league that uses the adjacent courts.

A functional fitness rig provides lots more opportunities for users of all abilities. Ready to bring free fitness opportunities to YOUR community? Contact Greenfields today!