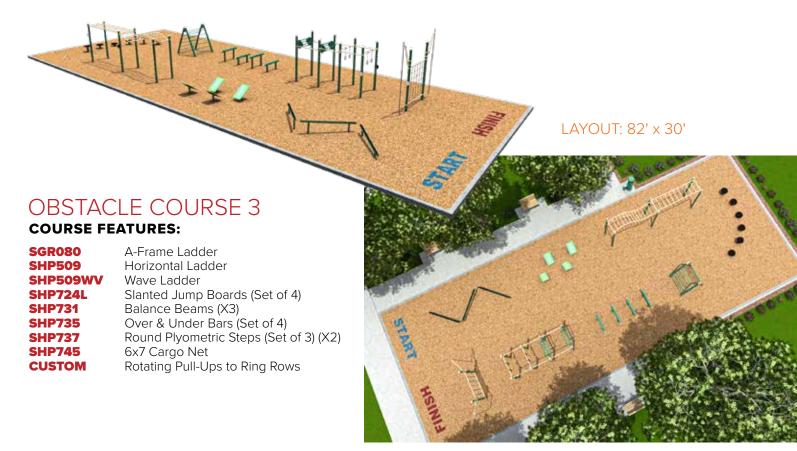

#### **OBSTACLE COURSE 2**

#### **COURSE FEATURES:**

SGR080 A-Frame Ladder SHP509WV Wave Ladder SHP724L Slanted Jump Bo

Wave Ladder
Slanted Jump Boards (Set of 4)
Balance Beams (X3)

SHP731 Balance Beams (X3) SHP735 Over & Under Bars (Set of 4)

21

SHP737 Round Plyometric Steps (Set of 3) SHP745 6x7 Cargo Net

Due to the height of some of the components in this package, Greenfields recommends the use of fall attenuating surfacing. Fall height varies by package; contact Greenfields for critical fall heights for each unit and surfacing recommendations.