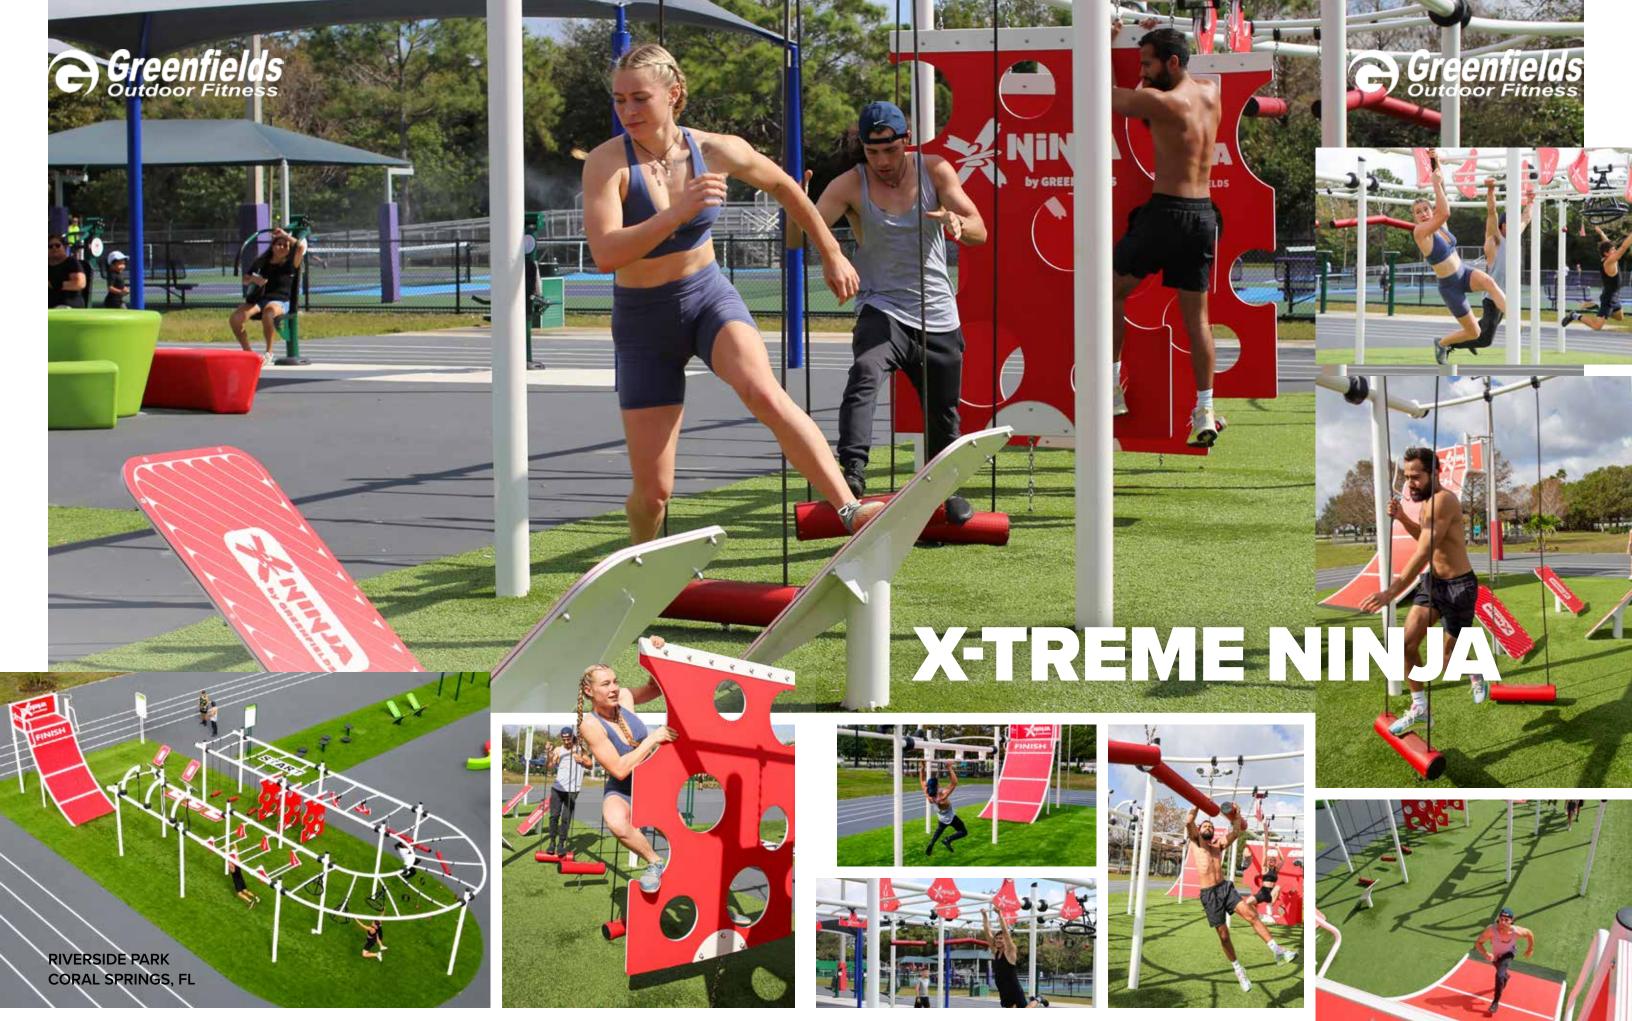

maintain healthy lifestyles.

Explore four dynamic courses packed with adventurous elements to keep young minds engaged and bodies active. The X-Treme Ninja Courses boast fun features such as Cheese Walls, Swinging Ropes, Rock Wall, and a Spider Web Climber. Best of all, ninjas in training can finish each run with a sprint up the exciting Finish Wall as a grand finale to their run through the course.

The X-Treme Ninja Courses are perfect for parks, schools and colleges, and other open spaces, and can even be customized to uniquely-shaped areas. Greenfields Outdoor Fitness invites you to transform ordinary spaces into extraordinary fitness adventures. Join the movement and let the X-Treme Ninja Courses redefine outdoor play for the next generation!