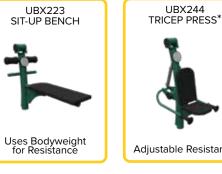

SEE THE VIDEO OF THIS PROJECT! SCAN HERE

The Professional Series incorporates an adjustable resistance mechanism, allowing users to customize the difficulty level to their own needs. With 20 units - including three for those in wheelchairs - the Professional Series provides parents and other caregivers a complete workout. See more on **page 34.** 

schools, universities, senior centers, and more. Featuring 25 units - including 3 for users in wheelchairs - the Professional Series ensures an inclusive, full-body workout experience.

To learn more visit greenfieldsfitness.com/professional-series/