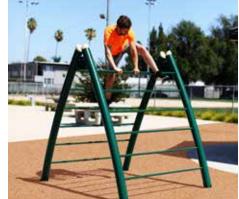

maintain healthy lifestyles.

Explore four dynamic courses packed with adventurous elements to keep young minds engaged and bodies active. The X-Treme Ninja Courses boast fun features such as Cheese Walls, Swinging Ropes, Rock Wall, and a Spider Web Climber. Best of all, ninjas in training can finish each run with a sprint up the exciting Finish Wall as a grand finale to their run through the course.

The X-Treme Ninja Courses are perfect for parks, schools and colleges, and other open spaces, and can even be customized to uniquely-shaped areas. Greenfields Outdoor Fitness invites you to transform ordinary spaces into extraordinary fitness adventures. Join the movement and let the X-Treme Ninja Courses redefine outdoor play for the next generation!

#### NINJA COURSE 1

REQUIRED AREA: 70' X 33'