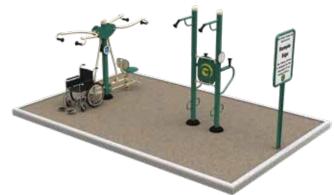

# NOT JUST ACCESSIBLE - INCLUSIVE

Greenfields Outdoor Fitness is the leader in fresh-air fitness solutions that truly bring the community together! Our patented Signature Accessible™ line (U.S. Patents 9,079,069 and 11,130,039) comprises a dozen units that require no transferring for those with mobility impairments. Now those with physical disabilities can work out not just in the same area, but on the very same units as able-bodied friends and family!

But there is a solution. The patented Signature Accessible™ line (U.S. Patents 9,079,069 and 11,130,039) of exercise equipment by Greenfields Outdoor Fitness is the perfect way to create exercise opportunities for those with mobility impairments.

By installing exercise equipment at parks, community centers, and other public facilities, Greenfields Outdoor Fitness is helping to give every member of the community a way to exercise in an unintimidating, invigorating outdoor environment. Outdoor fitness zones with Signature Accessible™ equipment are both fully accessible and completely free to use. Even better, the fitness zones allow those with disabilities to exercise alongside able-bodied family members and friends.

Greenfields' Signature Accessible™ product line includes machines designed to both strengthen the upper body muscles used to propel manual wheelchairs, and also exercise the reverse muscles to help prevent injuries.