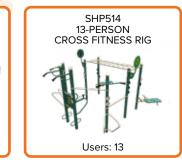

#### CUSTOMIZABLE FUNCTIONAL FITNESS RIGS

Push the limits with Greenfields' Functional Fitness Rigs! These exercise stations challenge advanced users and create the ultimate environment for intense outdoor training. Cannonball and lat pull-up stations take upper-body workouts to the next level. Ball targets and attachment points for battle ropes and suspension trainers invite CrossFit-style workouts. Split squat stations and sit-up benches provide lower body and core training. As with Greenfields' other lines, the units incorporate a strong social component to promote community-building as well as fitness.

#### **RIG COMPONENTS**

Rotating Pull-Up

**High Rings** 

Ladder

Parallel Bar

**Assisted Pull-Ups** 

**Curved Swedish** Ladder

Push-Ups

Lat Pull-Ups

Cannonball

S-Shape

Horizontal

Adjustable Suspension Trainer

Incline Sit-Ups

Suspension

S-Shape

with the equipment.

Incline Ladder

Push-Ups

**Stretching Post** 

\*This feature utilizes an optional add-on accessory that is not intended to be left unattended

Ring Rows

Rope Climb

**Active Bar** 