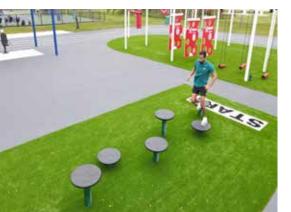

#### **OBSTACLE COURSE 2**

#### **COURSE FEATURES:**

SGR080 A-Frame Ladder SHP509WV Wave Ladder SHP724L Slanted Jump Bo

Wave Ladder
Slanted Jump Boards (Set of 4)
Balance Beams (X3)

SHP731 Balance Beams (X3) SHP735 Over & Under Bars (Set of 4)

21

SHP737 Round Plyometric Steps (Set of 3) SHP745 6x7 Cargo Net

Due to the height of some of the components in this package, Greenfields recommends the use of fall attenuating surfacing. Fall height varies by package; contact Greenfields for critical fall heights for each unit and surfacing recommendations.