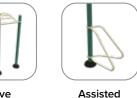

Visit SignatureAccessible.com or call 888-315-9037 to get started creating an accessible outdoor gym for your whole community to enjoy!

SIGNATURE ACCESSIBLE™

Designed for those using wheelchairs; no transferring needed

**LEGACY SERIES**Body-weight leverage units usable by those who can transfer

PROFESSIONAL SERIES
Adjustable resistance units usable by those who can transfer

For more details about each unit see the Signature Accessible™ Brochure or visit signatureaccessible.com