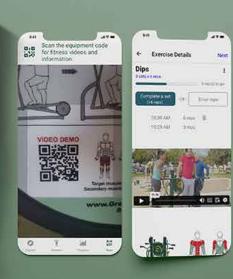

# THE GREENFIELDS OUTDOOR FITNESS APP

explore exercises available on Greenfields units, create workouts, and log their progress.

Free to download for Android and iOS.

greenfieldsfitness.com/app-download

#### **EXPLORE**

indbergh Park

Lot Pull & Vertical Press

#### **WORKOUT**

1

煮

Pendulum 3 of 3 misches Doon 🔗

Leg Press 5 of 12 minutes

#### **SCAN**