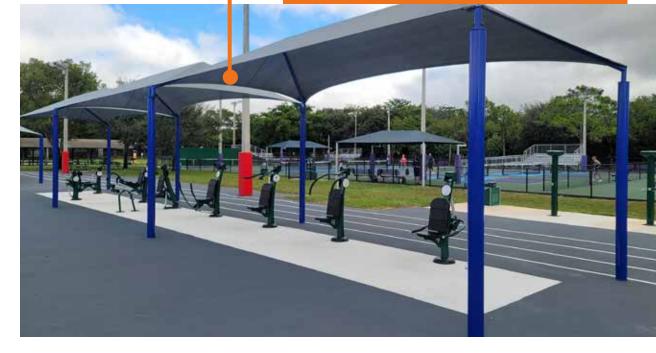

# PAVE A PATH TO FITNESS

Communities love fitness trails! Install a Greenfields gym along a path and give users strength training opportunities in addition to the cardio benefits. Greenfields recommends installing fitness areas as large clusters along trails, or as pods with multiple units at each. Shield users from the warm midday sun with shade.

This gym, located at Memorial Park District's Eisenhower Park in Hillside, IL, features Greenfields' Sports Park Package. View this and other packages online at greenfieldsfitness.com/fitness-packages

SEE THE VIDEO OF THIS PROJECT! SCAN HERE

The Professional Series incorporates an adjustable resistance mechanism, allowing users to customize the difficulty level to their own needs. With 20 units - including three for those in wheelchairs - the Professional Series provides parents and other caregivers a complete workout. See more on **page 34.** 