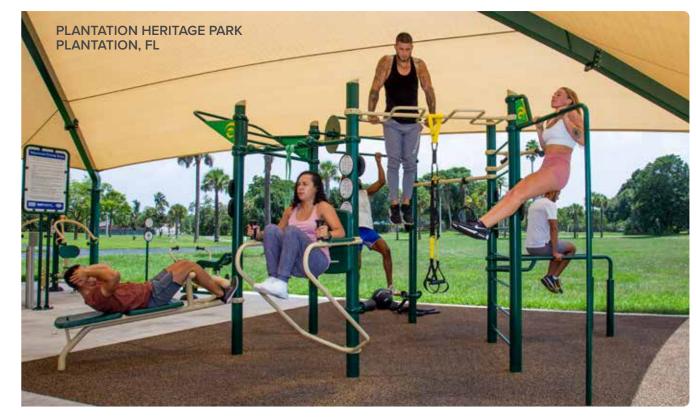

# **BUILD YOUR OWN**

#### CUSTOMIZABLE FUNCTIONAL FITNESS RIGS

Push the limits with Greenfields' Functional Fitness Rigs! These exercise stations challenge advanced users and create the ultimate environment for intense outdoor training. Cannonball and lat pull-up stations take upper-body workouts to the next level. Ball targets and attachment points for battle ropes and suspension trainers invite CrossFit-style workouts. Split squat stations and sit-up benches provide lower body and core training. As with Greenfields' other lines, the units incorporate a strong social component to promote community-building as well as fitness.

#### **RIG COMPONENTS**

Rotating Pull-Up

**High Rings** 

Ladder

Parallel Bar

**Assisted Pull-Ups** 

**Curved Swedish** Ladder

Push-Ups

Lat Pull-Ups

Cannonball

S-Shape

Horizontal

Adjustable Suspension Trainer

Incline Sit-Ups

Suspension

S-Shape

with the equipment.

Incline Ladder

Push-Ups

**Stretching Post** 

\*This feature utilizes an optional add-on accessory that is not intended to be left unattended

Ring Rows

Rope Climb

**Active Bar** 