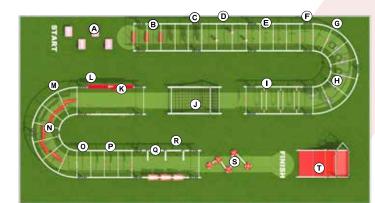

#### NINJA COURSE 1

#### **COURSE FEATURES:**

- A Slanted Jump Boards
- **B** Spider Walk
- **C** Cones
- **D** Grip Balls
- Rings
- F Burmese Floating Bridge
- **G** Toggle Pull-Up Triangles
- **H** Hanging Platforms
- Swinging Rope
- J Hovering Beam
- K Cheese Walls Rotating Cone Wheels
- M Swings
- N Spider Web Climber

REQUIRED AREA: 70' X 33'