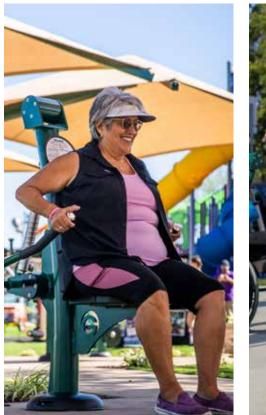

SEE THE VIDEO OF THIS PROJECT! SCAN HERE

The Professional Series incorporates an adjustable resistance mechanism, allowing users to customize the difficulty level to their own needs. With 20 units - including three for those in wheelchairs - the Professional Series provides parents and other caregivers a complete workout. See more on **page 34.** 

With sixteen tension levels, customizing your workout to your exact needs is easier than ever. Like Greenfields' Legacy Series, the Professional Series with Adjustable Resistance is completely weatherproof and virtually maintenance-free perfect for urban settings such as condos, rooftops, hotels, green spaces, public parks,

schools, universities, senior centers, and more. Featuring 25 units - including 3 for users in wheelchairs - the Professional Series ensures an inclusive, full-body workout experience.

To learn more visit greenfieldsfitness.com/professional-series/