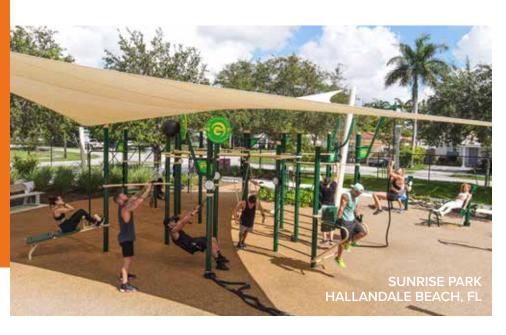

# GETTING SOCIAL

Family members, friends, coworkers
- everyone can work out together
at Greenfields' gyms! Many units in
the Legacy Series and Signature
Accessible™ lines accommodate two
to four users, making exercise social,
fun, and inviting! See all the units in the
Legacy Series line on page 38, at
greenfieldsfitness.com/legacy-series
or by scanning this QR code.