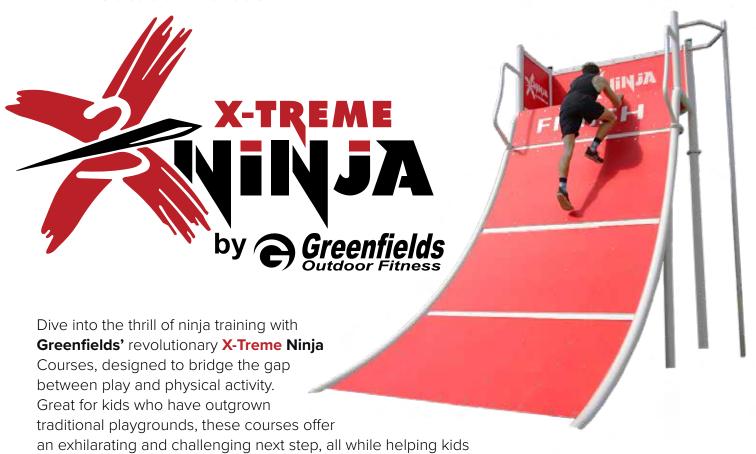

maintain healthy lifestyles.

Explore four dynamic courses packed with adventurous elements to keep young minds engaged and bodies active. The X-Treme Ninja Courses boast fun features such as Cheese Walls, Swinging Ropes, Rock Wall, and a Spider Web Climber. Best of all, ninjas in training can finish each run with a sprint up the exciting Finish Wall as a grand finale to their run through the course.

The X-Treme Ninja Courses are perfect for parks, schools and colleges, and other open spaces, and can even be customized to uniquely-shaped areas. Greenfields Outdoor Fitness invites you to transform ordinary spaces into extraordinary fitness adventures. Join the movement and let the X-Treme Ninja Courses redefine outdoor play for the next generation!