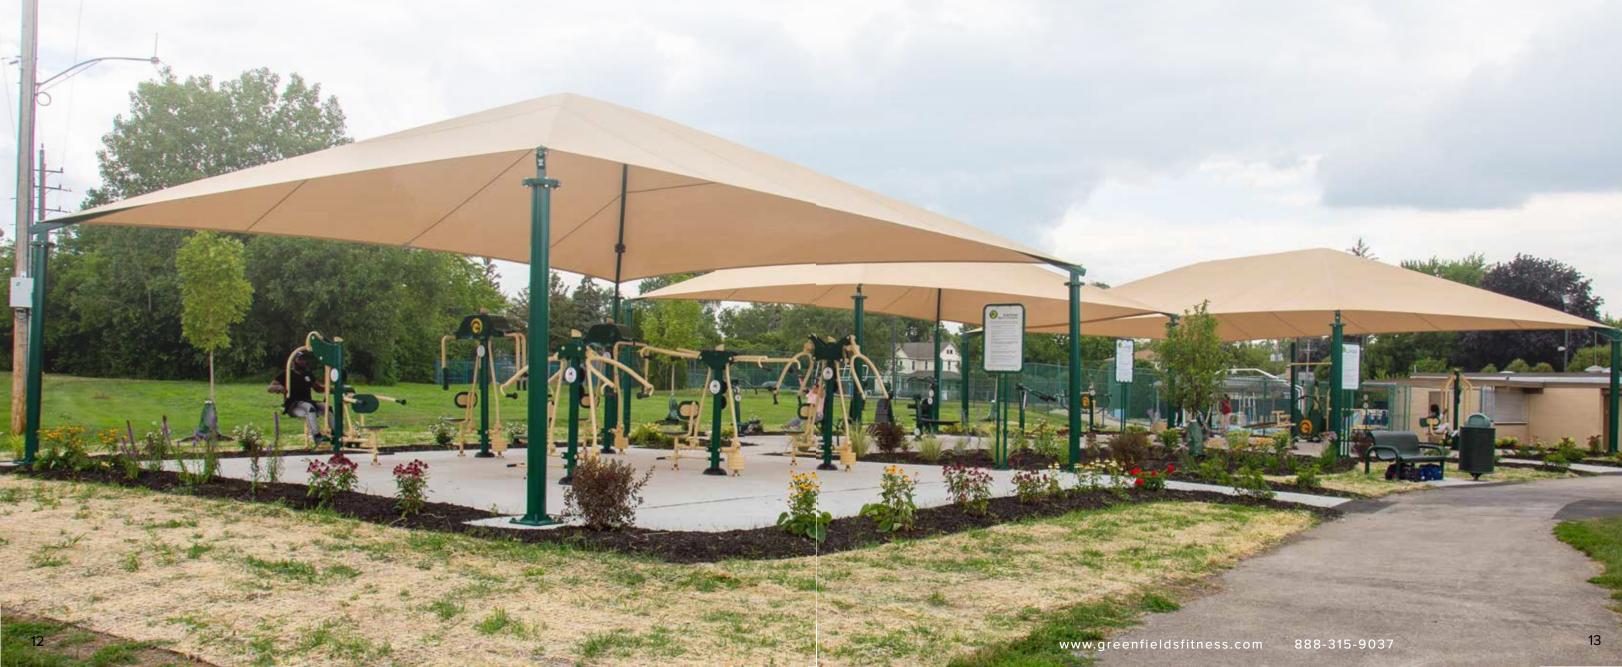

# PAVE A PATH TO FITNESS

Communities love fitness trails! Install a Greenfields gym along a path and give users strength training opportunities in addition to the cardio benefits. Greenfields recommends installing fitness areas as large clusters along trails, or as pods with multiple units at each. Shield users from the warm midday sun with shade.