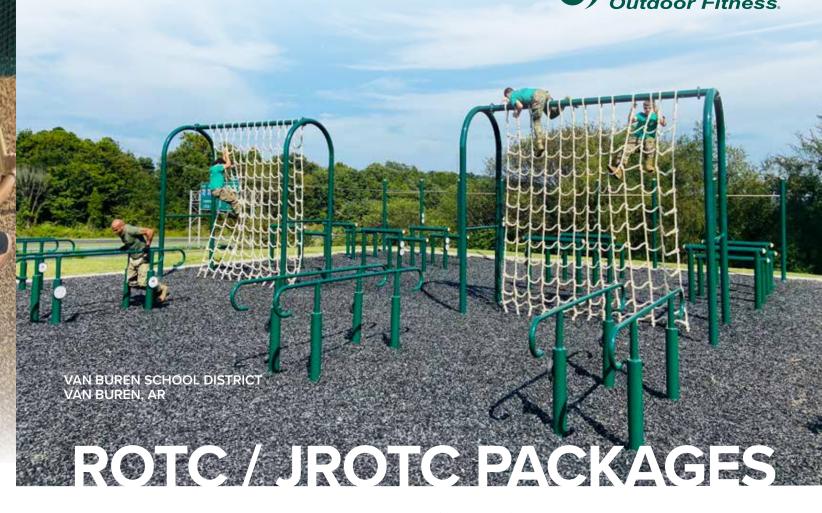

For more details on fitness equipment for schools, visit greenfieldsfitness.com/school-fitness

Provide a rigorous outdoor training environment with Greenfields Outdoor Fitness. With installations at military bases and colleges throughout the U.S. and beyond, Greenfields is an experienced provider of top-notch outdoor training facilities.

(x3)

 $(\times 1)$ 

For more details on these packages visit greenfieldsfitness.com/rotc-jrotc

#### ROTC PACKAGE

#### UNITS:

| MT011 | Parallel Bars                  |
|-------|--------------------------------|
| MT012 | 4-Person Combo Bars            |
| MT023 | Adjustable Sit-Up Bench        |
| MT024 | 2-Person Rope Climbing Station |
| MT026 | 4-Person Climbing Pod          |

Required Dimensions: 76.5' x 25'