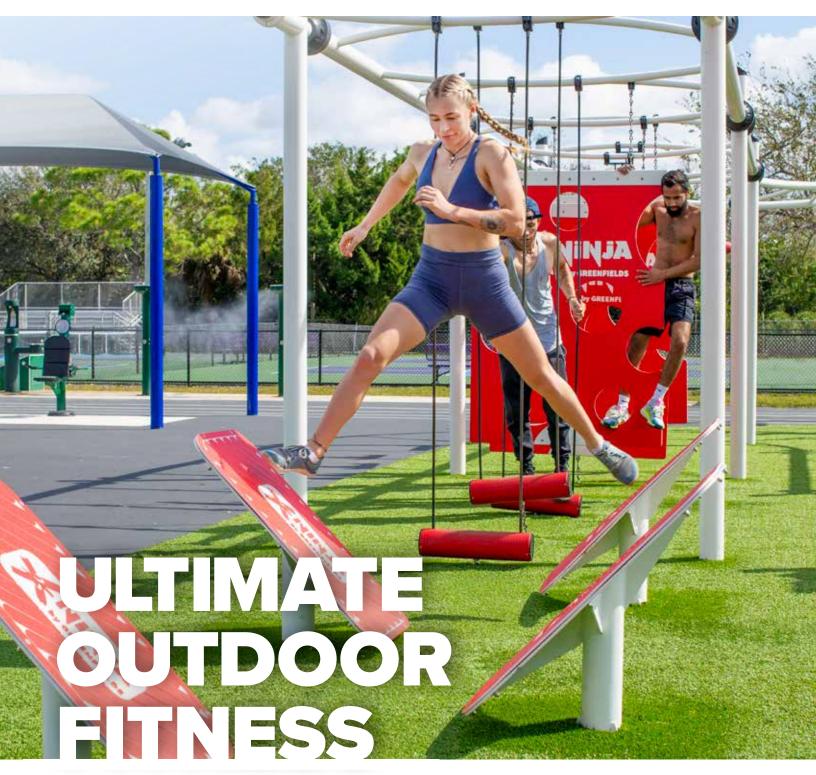

maintain healthy lifestyles.

Explore four dynamic courses packed with adventurous elements to keep young minds engaged and bodies active. The X-Treme Ninja Courses boast fun features such as Cheese Walls, Swinging Ropes, Rock Wall, and a Spider Web Climber. Best of all, ninjas in training can finish each run with a sprint up the exciting Finish Wall as a grand finale to their run through the course.

The X-Treme Ninja Courses are perfect for parks, schools and colleges, and other open spaces, and can even be customized to uniquely-shaped areas. Greenfields Outdoor Fitness invites you to transform ordinary spaces into extraordinary fitness adventures. Join the movement and let the X-Treme Ninja Courses redefine outdoor play for the next generation!