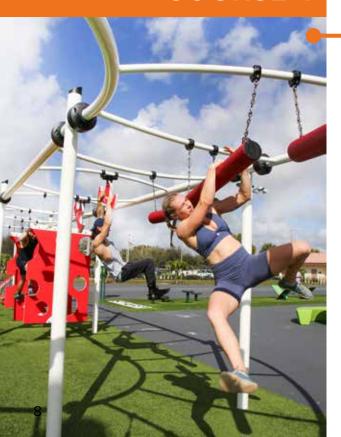

# **GREAT FOR ANY OPEN SPACE**

- Parks
- Trails
- Senior & Community Centers
- HOAs & Apartment Complexes
- Hospitals
- Corporate Campuses
- Schools
- College Campuses
- ROTC/JROTC
- Military Bases

Make the best use of space in an oddly-shaped area, maximize the fitness opportunities, and spur park visitors forward in their fitness journeys. Greenfields delivered with a completely custom fitness rig specially designed to fit the project parameters. Located in Orlando, FL, the Barnett Park Fitness Rig allows 27 users to exercise in only 1,129 square feet. Features such as the Suspension Trainers and Ring Rows offer an expansive variety of exercises; the Flag Pole challenges users' upper body and core strength; a Ball Target and a Battle Rope attachment point let visitors bring accessories for an even wider variety of activities. Let us help you design your custom rig - see all the features we offer on **page 32** and take a look at our design process on **page 42**.