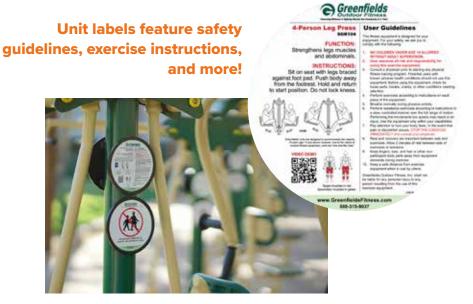

#### **SGR105**

<u>Greenfields strongly recommends the inclusion of standalone</u> safety signage with each project.

Signage limits liability, denotes age appropriate usage, and can be used to acknowledge donors. Also helps direct users to download the Greenfields App, featuring how-to videos, a workout tracking feature, and more. Customization of layout, graphics, and text is available at no extra charge.