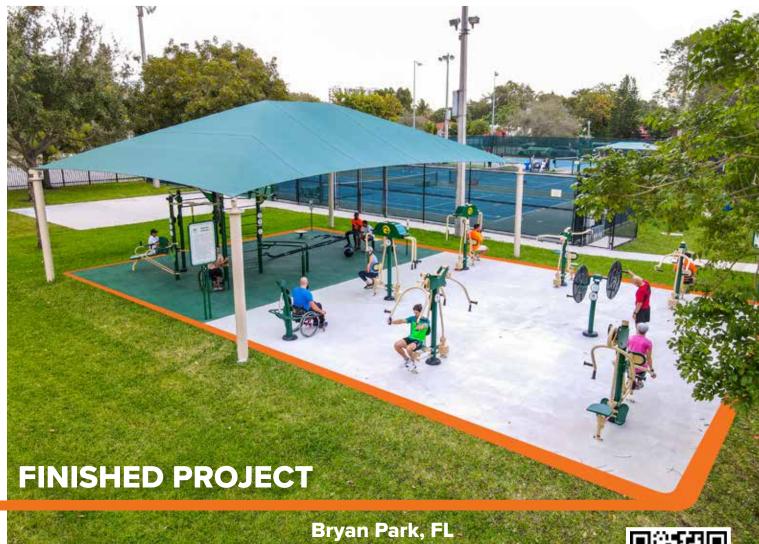

# THE MAKING OF A GREENFIELDS OUTDOOR FITNESS CENTER

There's no one-size-fits-all approach to fitness! This fitness area's design features lots of accessible exercise equipment to serve the wheelchair tennis league that uses the adjacent courts.

A functional fitness rig provides lots more opportunities for users of all abilities. Ready to bring free fitness opportunities to YOUR community? Contact Greenfields today!