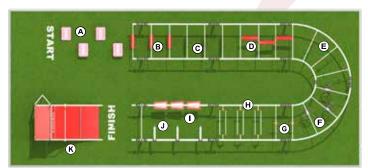

#### **OBSTACLE COURSE 2**

#### **COURSE FEATURES:**

SGR080 A-Frame Ladder SHP509WV Wave Ladder SHP724L Slanted Jump Bo

Wave Ladder
Slanted Jump Boards (Set of 4)
Balance Beams (X3)

SHP731 Balance Beams (X3) SHP735 Over & Under Bars (Set of 4)

21

SHP737 Round Plyometric Steps (Set of 3) SHP745 6x7 Cargo Net

Due to the height of some of the components in this package, Greenfields recommends the use of fall attenuating surfacing. Fall height varies by package; contact Greenfields for critical fall heights for each unit and surfacing recommendations.