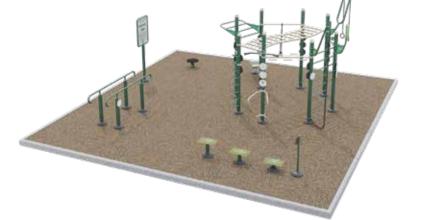

# FITNESS TRAIL

Features six stations located at intervals along a pathway inside the park

## OBSTACLE COURSE

## MULTIGENERATIONAL AREA