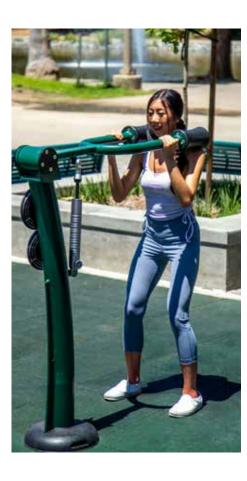

SEE THE VIDEO OF THIS PROJECT! SCAN HERE

The Professional Series incorporates an adjustable resistance mechanism, allowing users to customize the difficulty level to their own needs. With 20 units - including three for those in wheelchairs - the Professional Series provides parents and other caregivers a complete workout. See more on **page 34.** 

With sixteen tension levels, customizing your workout to your exact needs is easier than ever. Like Greenfields' Legacy Series, the Professional Series with Adjustable Resistance is completely weatherproof and virtually maintenance-free perfect for urban settings such as condos, rooftops, hotels, green spaces, public parks,

schools, universities, senior centers, and more. Featuring 25 units - including 3 for users in wheelchairs - the Professional Series ensures an inclusive, full-body workout experience.

To learn more visit greenfieldsfitness.com/professional-series/