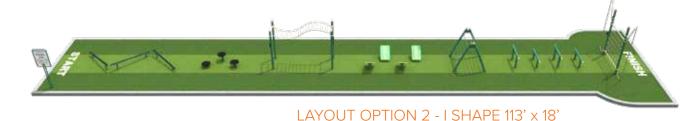

#### NINJA COURSE 2

#### **COURSE FEATURES:**

- A Slanted Jump Boards
- **B** Burmese Floating Bridge
- C Cheese Walls
- Hovering Beam
- Spider Walk
- Hanging Platforms
- Swinging Rope
- Cones Grip Balls
- Rings

- **K** Swings
- L Rotating Cone Wheels
- M Toggle Pull-Up Triangles
- N Finish Wall

REQUIRED AREA: 58' X 44'