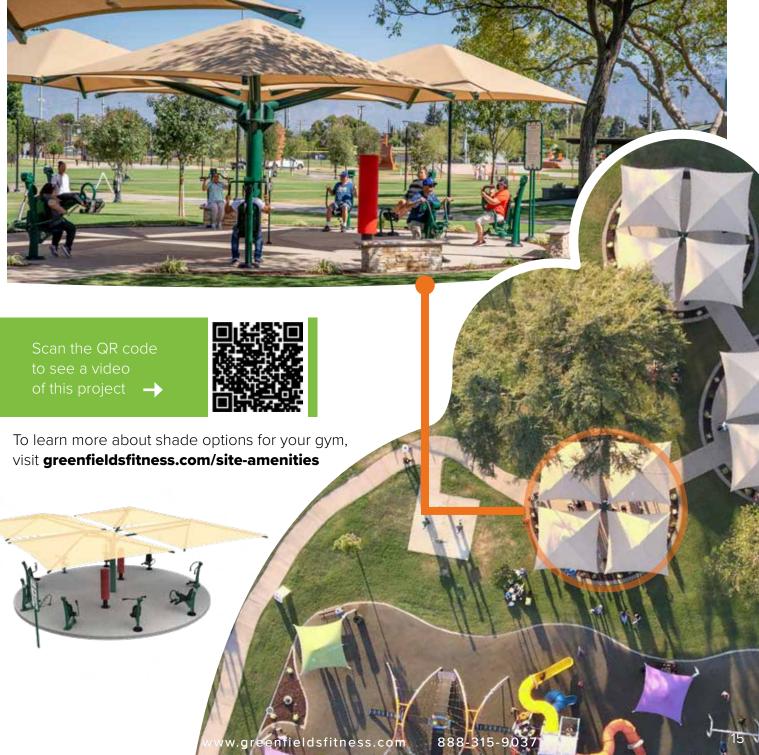

# PAVE A PATH TO FITNESS

Communities love fitness trails! Install a Greenfields gym along a path and give users strength training opportunities in addition to the cardio benefits. Greenfields recommends installing fitness areas as large clusters along trails, or as pods with multiple units at each. Shield users from the warm midday sun with shade.