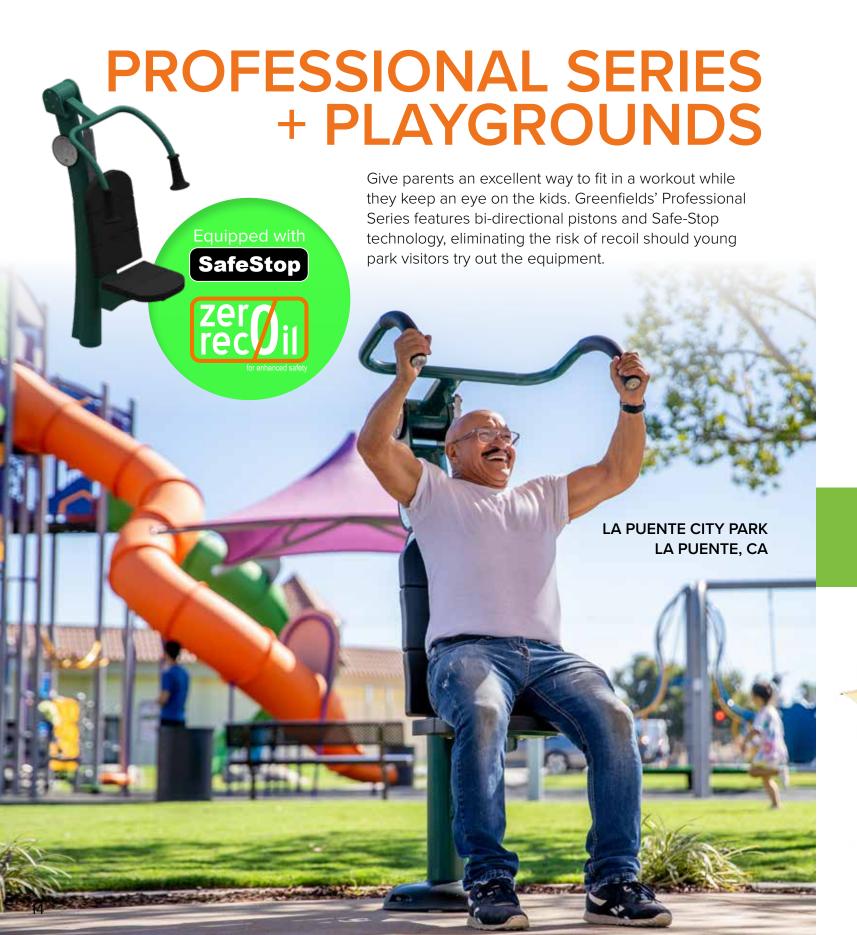

SEE THE VIDEO OF THIS PROJECT! SCAN HERE

The Professional Series incorporates an adjustable resistance mechanism, allowing users to customize the difficulty level to their own needs. With 20 units - including three for those in wheelchairs - the Professional Series provides parents and other caregivers a complete workout. See more on **page 34.** 