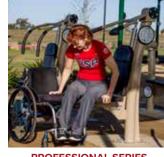

SEE THE VIDEO OF THIS PROJECT! SCAN HERE

The Professional Series incorporates an adjustable resistance mechanism, allowing users to customize the difficulty level to their own needs. With 20 units - including three for those in wheelchairs - the Professional Series provides parents and other caregivers a complete workout. See more on **page 34.** 

schools, universities, senior centers, and more. Featuring 25 units - including 3 for users in wheelchairs - the Professional Series ensures an inclusive, full-body workout experience.

To learn more visit greenfieldsfitness.com/professional-series/

**LEGACY SERIES**Body-weight leverage units usable by those who can transfer

PROFESSIONAL SERIES
Adjustable resistance units usable by those who can transfer

For more details about each unit see the Signature Accessible™ Brochure or visit signatureaccessible.com