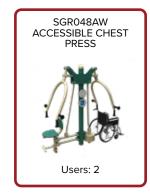

#### **PACKAGE UNITS:**

**SGR026** 2-Person Cross Country Ski 2-Person Upper Body Combo **SGR042** SGR048AW 2-Person Accessible Chest Press

4-Person Leg Press **SGR104** 

**SHP518** 25-Person Mega Functional Fitness Rig

SGR048W 2-Person Accessible Lat Pull SGR048AW 2-Person Accessible Chest Press

SGR048E 2-Person Combo Butterfly & Reverse Fly 3-Person Static Combo **SGR071** 

4-Person Lea Press **SGR104** 

**SGR105 Customized Announcement Sign** 

SGR048AW 2-Person Accessible Chest Press

**SGR098** Leg Extension

**SGR104** 4-Person Leg Press

**UBX289 (x2)** Upright Bike

Stepper w/ Adjustable Resistance **UBX292 (x2)** 

Customized Announcement Sign **SGR105** 

#### AREA 2:

**SGR019** SGR048AW **SGR105** 

2-Person Incline Sit-Up Bench 2-Person Accessible Chest Press Customized Announcement Sign