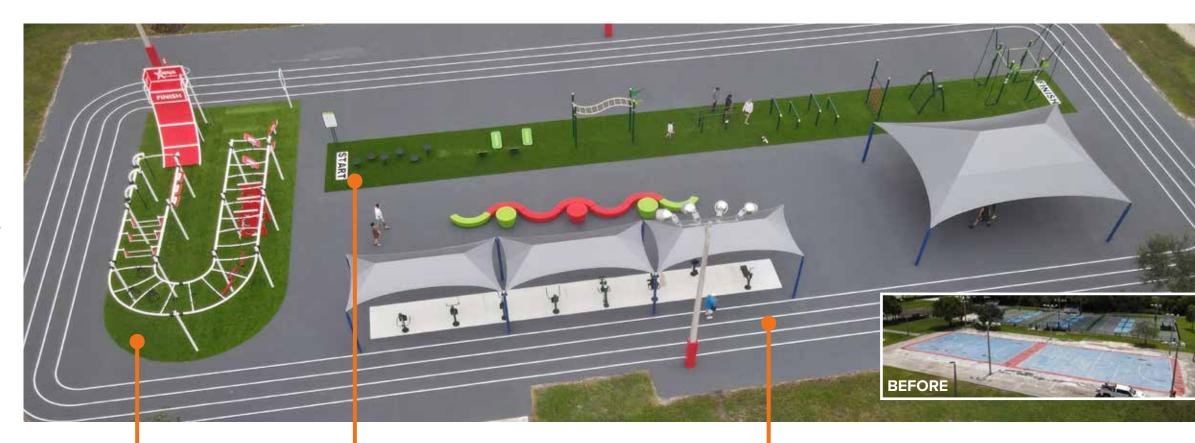

# THE MAKING OF A GREENFIELDS OUTDOOR FITNESS CENTER

There's no one-size-fits-all approach to fitness! This fitness area's design features lots of accessible exercise equipment to serve the wheelchair tennis league that uses the adjacent courts.

A functional fitness rig provides lots more opportunities for users of all abilities. Ready to bring free fitness opportunities to YOUR community? Contact Greenfields today!