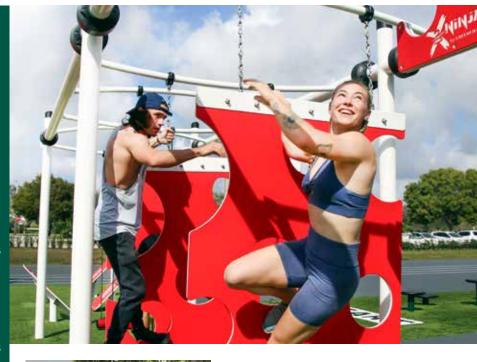

## X-TREME NINJA COURSE 4

maintain healthy lifestyles.

Explore four dynamic courses packed with adventurous elements to keep young minds engaged and bodies active. The X-Treme Ninja Courses boast fun features such as Cheese Walls, Swinging Ropes, Rock Wall, and a Spider Web Climber. Best of all, ninjas in training can finish each run with a sprint up the exciting Finish Wall as a grand finale to their run through the course.

The X-Treme Ninja Courses are perfect for parks, schools and colleges, and other open spaces, and can even be customized to uniquely-shaped areas. Greenfields Outdoor Fitness invites you to transform ordinary spaces into extraordinary fitness adventures. Join the movement and let the X-Treme Ninja Courses redefine outdoor play for the next generation!