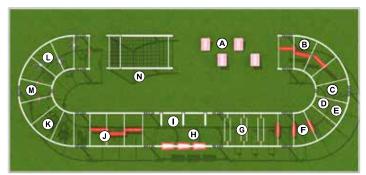

#### NINJA COURSE 1

#### **COURSE FEATURES:**

- A Slanted Jump Boards
- **B** Spider Walk
- **C** Cones
- **D** Grip Balls
- Rings
- F Burmese Floating Bridge
- **G** Toggle Pull-Up Triangles
- **H** Hanging Platforms
- Swinging Rope
- J Hovering Beam
- K Cheese Walls Rotating Cone Wheels
- M Swings
- N Spider Web Climber

REQUIRED AREA: 70' X 33'