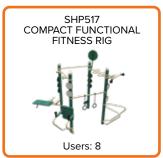

#### CUSTOMIZABLE FUNCTIONAL FITNESS RIGS

Push the limits with Greenfields' Functional Fitness Rigs! These exercise stations challenge advanced users and create the ultimate environment for intense outdoor training. Cannonball and lat pull-up stations take upper-body workouts to the next level. Ball targets and attachment points for battle ropes and suspension trainers invite CrossFit-style workouts. Split squat stations and sit-up benches provide lower body and core training. As with Greenfields' other lines, the units incorporate a strong social component to promote community-building as well as fitness.

#### **RIG COMPONENTS**

Rotating Pull-Up

**High Rings** 

Ladder

Parallel Bar

**Assisted Pull-Ups** 

**Curved Swedish** Ladder

Push-Ups

Lat Pull-Ups

Cannonball

S-Shape

Horizontal

Adjustable Suspension Trainer

Incline Sit-Ups

Suspension

S-Shape

with the equipment.

Incline Ladder

Push-Ups

**Stretching Post** 

\*This feature utilizes an optional add-on accessory that is not intended to be left unattended

Ring Rows

Rope Climb

**Active Bar** 