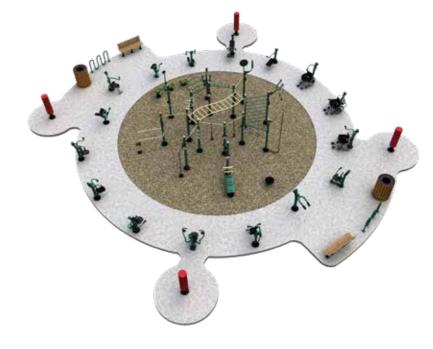

**ACCESSIBLE PACKAGE** 

Greenfields' Large Signature Accessible™ Package sets the standard for inclusion with a wide variety of exercises for both the able-bodied and those in wheelchairs. Our unique Signature Accessible™ units accommodate those in wheelchairs without requiring them to transfer, while also serving the able-bodied on the reverse side.

For more details on the package visit greenfieldsfitness.com/large-signature-accessible-sample-package