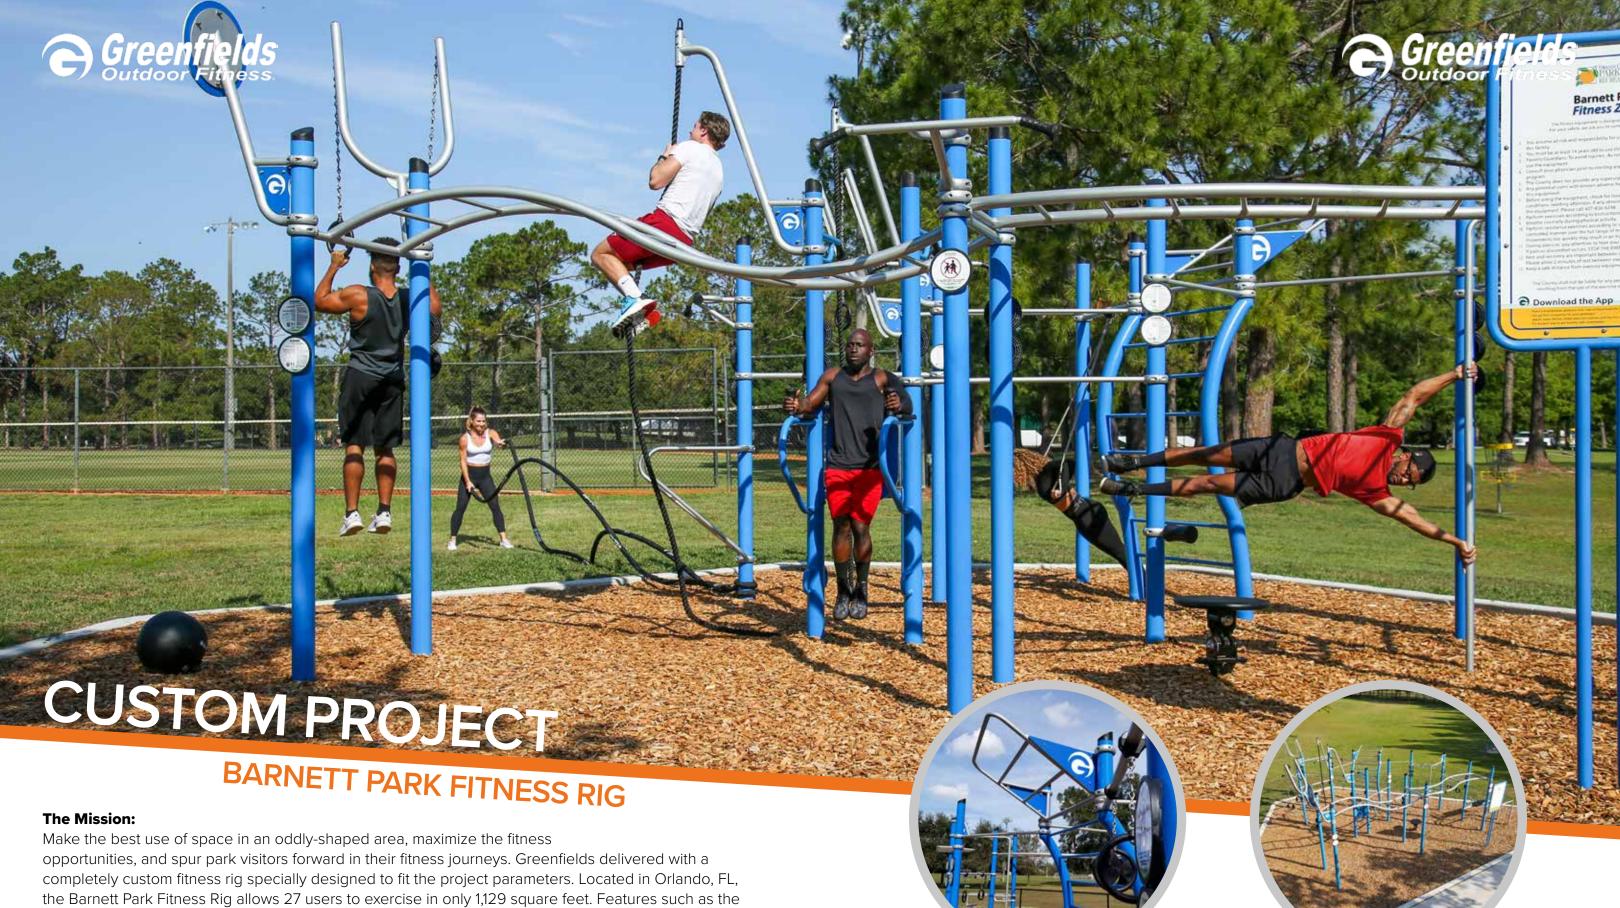

# **GREAT FOR ANY OPEN SPACE**

- Parks
- Trails
- Senior & Community Centers
- HOAs & Apartment Complexes
- Hospitals
- Corporate Campuses
- Schools
- College Campuses
- ROTC/JROTC
- Military Bases

Make the best use of space in an oddly-shaped area, maximize the fitness opportunities, and spur park visitors forward in their fitness journeys. Greenfields delivered with a completely custom fitness rig specially designed to fit the project parameters. Located in Orlando, FL, the Barnett Park Fitness Rig allows 27 users to exercise in only 1,129 square feet. Features such as the Suspension Trainers and Ring Rows offer an expansive variety of exercises; the Flag Pole challenges users' upper body and core strength; a Ball Target and a Battle Rope attachment point let visitors bring accessories for an even wider variety of activities. Let us help you design your custom rig - see all the features we offer on **page 32** and take a look at our design process on **page 42**.