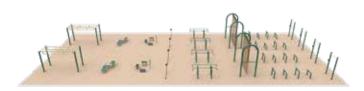

# **GREAT FOR ANY OPEN SPACE**

- Parks
- Trails
- Senior & Community Centers
- HOAs & Apartment Complexes
- Hospitals
- Corporate Campuses
- Schools
- College Campuses
- ROTC/JROTC
- Military Bases

Make the best use of space in an oddly-shaped area, maximize the fitness opportunities, and spur park visitors forward in their fitness journeys. Greenfields delivered with a completely custom fitness rig specially designed to fit the project parameters. Located in Orlando, FL, the Barnett Park Fitness Rig allows 27 users to exercise in only 1,129 square feet. Features such as the Suspension Trainers and Ring Rows offer an expansive variety of exercises; the Flag Pole challenges users' upper body and core strength; a Ball Target and a Battle Rope attachment point let visitors bring accessories for an even wider variety of activities. Let us help you design your custom rig - see all the features we offer on **page 32** and take a look at our design process on **page 42**.