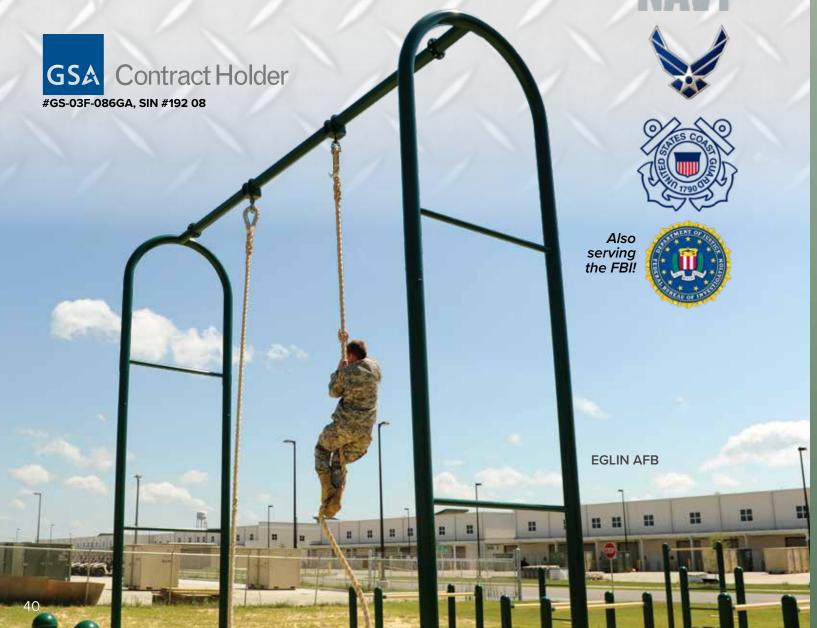

# MILITARY

Greenfields Outdoor Fitness offers a variety of rugged, all-weather units for intense combat training. Greenfields is used by service members on bases across the U.S. and worldwide. Customization is available - call for details.

#### **CAN'T FIND WHAT YOU'RE LOOKING FOR?**

We can meet the individual needs of your base or unit with equipment designed to your specifications. Contact us to learn more!

- **Powder Coated**
- Proudly MADE IN THE USA

**USMC** 

Proudly enhancing physical fitness in

America's armed forces: