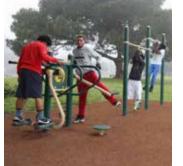

# GETTING SOCIAL

Family members, friends, coworkers
- everyone can work out together
at Greenfields' gyms! Many units in
the Legacy Series and Signature
Accessible™ lines accommodate two
to four users, making exercise social,
fun, and inviting! See all the units in the
Legacy Series line on page 38, at
greenfieldsfitness.com/legacy-series
or by scanning this QR code.