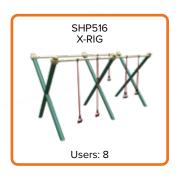

#### CUSTOMIZABLE FUNCTIONAL FITNESS RIGS

Push the limits with Greenfields' Functional Fitness Rigs! These exercise stations challenge advanced users and create the ultimate environment for intense outdoor training. Cannonball and lat pull-up stations take upper-body workouts to the next level. Ball targets and attachment points for battle ropes and suspension trainers invite CrossFit-style workouts. Split squat stations and sit-up benches provide lower body and core training. As with Greenfields' other lines, the units incorporate a strong social component to promote community-building as well as fitness.

#### **RIG COMPONENTS**

Rotating Pull-Up

**High Rings** 

Ladder

Parallel Bar

**Assisted Pull-Ups** 

**Curved Swedish** Ladder

Push-Ups

Lat Pull-Ups

Cannonball

S-Shape

Horizontal

Adjustable Suspension Trainer

Incline Sit-Ups

Suspension

S-Shape

with the equipment.

Incline Ladder

Push-Ups

**Stretching Post** 

\*This feature utilizes an optional add-on accessory that is not intended to be left unattended

Ring Rows

Rope Climb

**Active Bar** 