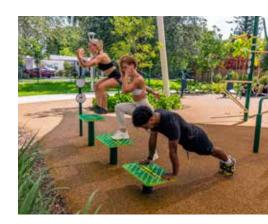

# **GREAT FOR ANY OPEN SPACE**

- Parks
- Trails
- Senior & Community Centers
- HOAs & Apartment Complexes
- Hospitals
- Corporate Campuses
- Schools
- College Campuses
- ROTC/JROTC
- Military Bases

Make the best use of space in an oddly-shaped area, maximize the fitness opportunities, and spur park visitors forward in their fitness journeys. Greenfields delivered with a completely custom fitness rig specially designed to fit the project parameters. Located in Orlando, FL, the Barnett Park Fitness Rig allows 27 users to exercise in only 1,129 square feet. Features such as the Suspension Trainers and Ring Rows offer an expansive variety of exercises; the Flag Pole challenges users' upper body and core strength; a Ball Target and a Battle Rope attachment point let visitors bring accessories for an even wider variety of activities. Let us help you design your custom rig - see all the features we offer on **page 32** and take a look at our design process on **page 42**.