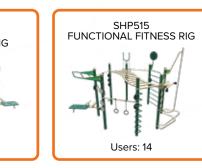

#### CUSTOMIZABLE FUNCTIONAL FITNESS RIGS

Push the limits with Greenfields' Functional Fitness Rigs! These exercise stations challenge advanced users and create the ultimate environment for intense outdoor training. Cannonball and lat pull-up stations take upper-body workouts to the next level. Ball targets and attachment points for battle ropes and suspension trainers invite CrossFit-style workouts. Split squat stations and sit-up benches provide lower body and core training. As with Greenfields' other lines, the units incorporate a strong social component to promote community-building as well as fitness.

#### **RIG COMPONENTS**

Rotating Pull-Up

**High Rings** 

Ladder

Parallel Bar

**Assisted Pull-Ups** 

**Curved Swedish** Ladder

Push-Ups

Lat Pull-Ups

Cannonball

S-Shape

Horizontal

Adjustable Suspension Trainer

Incline Sit-Ups

Suspension

S-Shape

with the equipment.

Incline Ladder

Push-Ups

**Stretching Post** 

\*This feature utilizes an optional add-on accessory that is not intended to be left unattended

Ring Rows

Rope Climb

**Active Bar** 