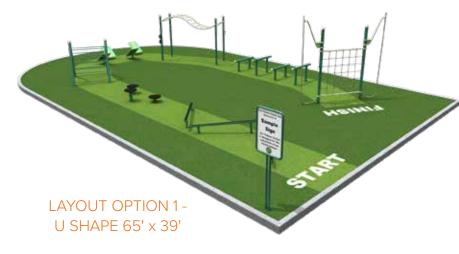

#### NINJA COURSE 1

#### **COURSE FEATURES:**

- A Slanted Jump Boards
- **B** Spider Walk
- **C** Cones
- **D** Grip Balls
- Rings
- F Burmese Floating Bridge
- **G** Toggle Pull-Up Triangles
- **H** Hanging Platforms
- Swinging Rope
- J Hovering Beam
- K Cheese Walls Rotating Cone Wheels
- M Swings
- N Spider Web Climber

REQUIRED AREA: 70' X 33'