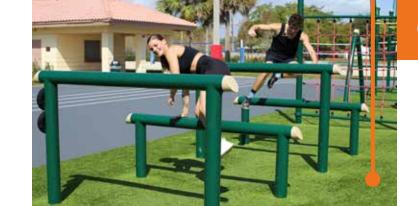

#### **OBSTACLE COURSE 2**

#### **COURSE FEATURES:**

SGR080 A-Frame Ladder SHP509WV Wave Ladder SHP724L Slanted Jump Bo

Wave Ladder
Slanted Jump Boards (Set of 4)
Balance Beams (X3)

SHP731 Balance Beams (X3) SHP735 Over & Under Bars (Set of 4)

21

SHP737 Round Plyometric Steps (Set of 3) SHP745 6x7 Cargo Net

Due to the height of some of the components in this package, Greenfields recommends the use of fall attenuating surfacing. Fall height varies by package; contact Greenfields for critical fall heights for each unit and surfacing recommendations.