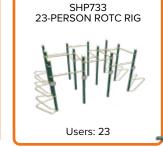

#### ROTC PACKAGE

#### UNITS:

| MT011 | Parallel Bars                  |
|-------|--------------------------------|
| MT012 | 4-Person Combo Bars            |
| MT023 | Adjustable Sit-Up Bench        |
| MT024 | 2-Person Rope Climbing Station |
| MT026 | 4-Person Climbing Pod          |

Required Dimensions: 76.5' x 25'