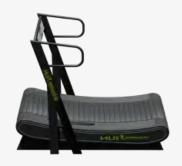

## Curved Treadmill



# See it in your space!

Greenfields offers custom site design, helping ensure you best utilize the available area to maximize benefits to the end users.







#### UNIT DIMENSIONS (INCLUDING CLEARANCE SPACE)



# \*Maximum critical fall height (CFH) is defined as the distance between the designated use surface and the surface beneath it.

What surfacing should I use? Surfacing requirements and recommendations vary depending on several aspects of each project. Contact us and we can help you determine what's right for your space.

#### SIDE VIEW OF THE UNIT



| Unit Dimensions (Unit)                      | 60" × 28" × 57" |
|---------------------------------------------|-----------------|
| Unit Dimensions (including clearance space) | 79" × 97"       |
| Unit Height                                 | 57"             |
| Users                                       | 1               |
| Critical Fall Height (CFH)*                 | < 24"