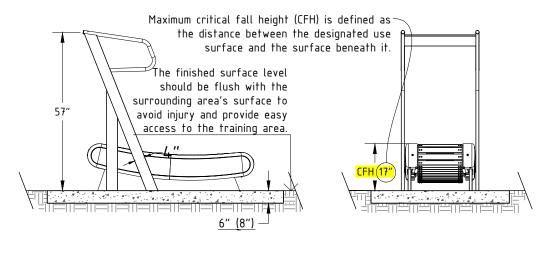

#### UNIT DIMENSIONS (INCLUDING CLEARANCE SPACE)

# \*Maximum critical fall height (CFH) is defined as the distance between the designated use surface and the surface beneath it.

What surfacing should I use? Surfacing requirements and recommendations vary depending on several aspects of each project. Contact us and we can help you determine what's right for your space.

#### SIDE VIEW OF THE UNIT

| Unit Dimensions (Unit)                      | 60" × 28" × 57" |
|---------------------------------------------|-----------------|
| Unit Dimensions (including clearance space) | 79" × 97"       |
| Unit Height                                 | 57"             |
| Users                                       | 1               |
| Critical Fall Height (CFH)*                 | < 24"           |
|                                             |                 |