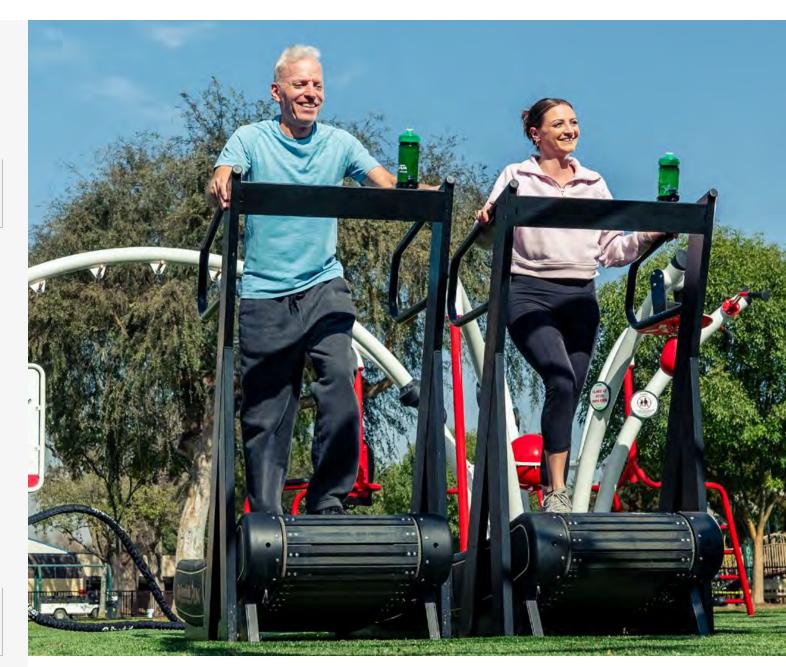

### **User Instructions**

While holding on to armrest, step onto running surface. Walk or run according to abilities and desired workout level. Take care to start and stop in a slow and controlled manner.

## **User Guidelines**

- No children under the age of 14 allowed without adult supervision.
- User assumes all risk and responsibility for using this exercise equipment.
- Consult a physician prior to starting any physical fitness training program. Potential users with known adverse health conditions should not use this equipment. Before using the equipment, check for loose parts, breaks, cracks, or other conditions needing attention.
- Perform exercises according to instructions on each piece of the equipment.
- Breathe normally during physical activity.
- Perform resistance exercise according to instructions in a slow, controlled manner over the full range of motion.
- Performing the movements too quickly may result in an injury. Use the equipment only within your capabilities.
- Pay attention to how your body feels. In the event that pain or discomfort occurs, stop the exercise immediately and consult your physician.
- Rest and recovery are important between sets and exercises. Allow 2 minutes of rest between sets of exercises or sessions.
- Keep fingers, toes, and hair or other non-participant body parts away from equipment elements during exercise.
- Keep a safe distance from exercise equipment when in use by others.