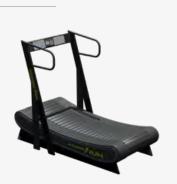

## Curved Treadmill

## Curved Treadmill

The Curved Treadmill Strengthens calves, hamstrings, glutes and quadriceps.