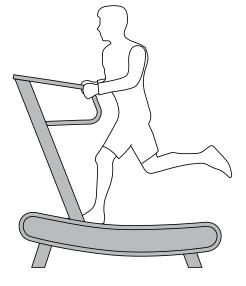

## Curved Treadmill

### **User Instructions**

While holding on to armrest, step onto running surface. Walk or run according to abilities and desired workout level. Take care to start and stop in a slow and controlled manner.