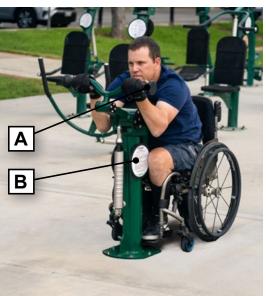

# UBX255W Accessible Arm Curl (adjustable resistance) specification

- A. Hand grips with 3" diameter end to prevent protrusion (3" large diameter, 6" length, 1.75" thick).
- B. Separate user age guideline sign mounted on main unit post.