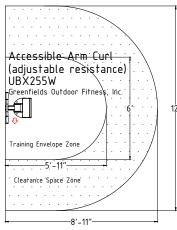

### UNIT DIMENSIONS (INCLUDING CLEARANCE SPACE)

Training Envelope Zone <u>must remain clear</u>. Mow strip or curb may intersect clearance space <u>only if it is flush</u> with clearance space surface level.

#### SIDE VIEW OF THE UNIT

| *Maximum critical fall height (CFH) is defined as the |
|-------------------------------------------------------|
| distance between the designated use surface and the   |
| surface beneath it.                                   |

What surfacing should I use? Surfacing requirements and recommendations vary depending on several aspects of each project. Contact us and we can help you determine what's right for your space.

| Unit Dimensions                             | L22" × W18" × H43" |
|---------------------------------------------|--------------------|
| Unit Dimensions (including clearance space) | L12' × W8'11"      |
| Unit Height                                 | 43"                |
| Users                                       | 1                  |
| Critical Fall Height (CFH)*                 | N/A                |