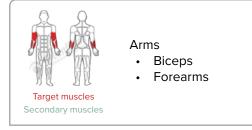

## Accessible Arm Curl (adjustable resistance)

Greenfields' Arm Curl strengthens forearms, biceps.