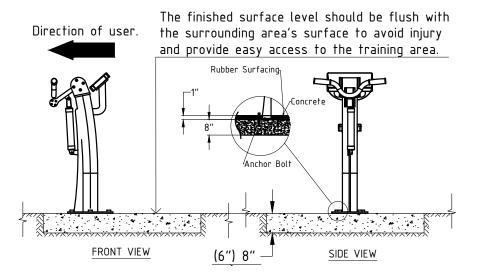

### UNIT DIMENSIONS (INCLUDING CLEARANCE SPACE)

Training Envelope Zone <u>must remain clear</u>. Mow strip or curb may intersect clearance space <u>only if it is flush</u> with clearance space surface level.

#### SIDE VIEW OF THE UNIT

| *Maximum critical fall height (CFH) is defined as the |
|-------------------------------------------------------|
| distance between the designated use surface and the   |
| surface beneath it.                                   |

What surfacing should I use? Surfacing requirements and recommendations vary depending on several aspects of each project. Contact us and we can help you determine what's right for your space.

| Unit Dimensions                             | L22" × W18" × H43" |
|---------------------------------------------|--------------------|
| Unit Dimensions (including clearance space) | L12' × W8'11"      |
| Unit Height                                 | 43"                |
| Users                                       | 1                  |
| Critical Fall Height (CFH)*                 | N/A                |