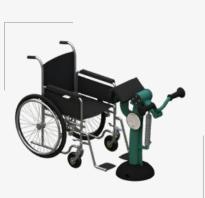

## Accessible Arm Curl (adjustable resistance)

## Accessible Arm Curl (adjustable resistance)

Greenfields' Arm Curl strengthens forearms, biceps.

# UBX255W Accessible Arm Curl (adjustable resistance) specification

- A. Hand grips with 3" diameter end to prevent protrusion (3" large diameter, 6" length, 1.75" thick).
- B. Separate user age guideline sign mounted on main unit post.