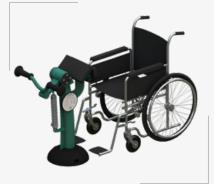

## Accessible Arm Curl (adjustable resistance)

## Accessible Arm Curl (adjustable resistance)

Greenfields' Arm Curl strengthens forearms, biceps.

# UBX255W Accessible Arm Curl (adjustable resistance) specification

- A. Hand grips with 3" diameter end to prevent protrusion (3" large diameter, 6" length, 1.75" thick).
- B. Separate user age guideline sign mounted on main unit post.