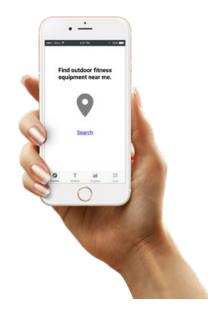

The Greenfields Outdoor Fitness App is here to help you on your fitness journey. With it you can:

- Locate outdoor gyms closest to you
- Learn how to use each piece
  of equipment
- Scan to watch demo videos
- Keep track of each workout
- See your progress over time