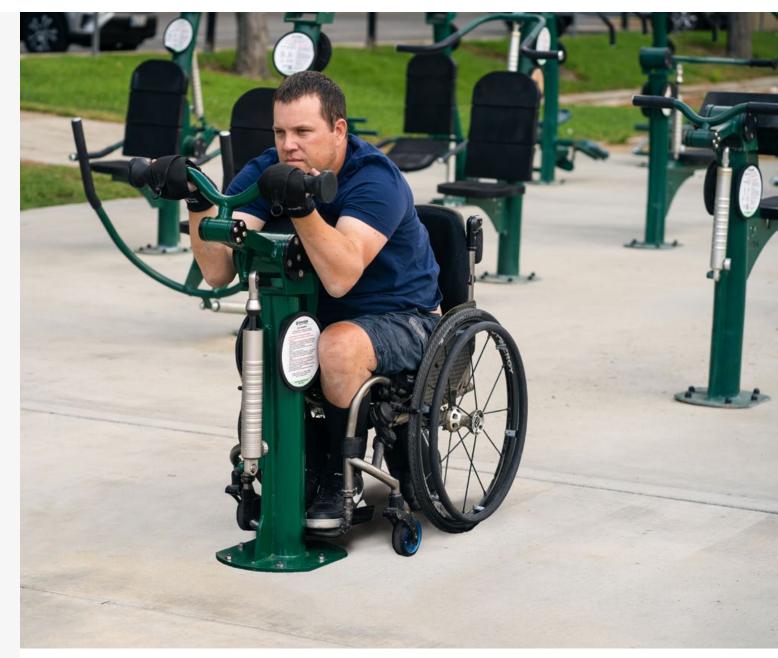

## Accessible Arm Curl (adjustable resistance)

Greenfields' Arm Curl strengthens forearms, biceps.

#### User Instructions for Adustable Arm Curl

- Sit on seat with body facing unit.
- Grasp handles with palms facing upwards.
- Pull handle up and toward body.
- Return to starting position.
- Use the dial to adjust resistance to fit your level, if needed.