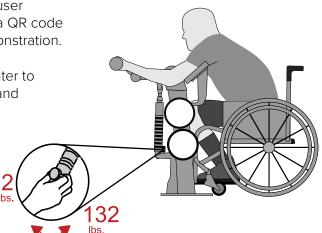

#### User Instructions for Adustable Arm Curl

- Sit on seat with body facing unit.
- Grasp handles with palms facing upwards.
- Pull handle up and toward body.
- Return to starting position.
- Use the dial to adjust resistance to fit your level, if needed.

Unit features detailed user instructions, including a QR code linking to a video demonstration.

Customer Support Center to assist with installation and technical questions.

Features detailed user instructions, including a QR code linking to a video demonstration.

Customer Support Center to assist with installation and technical questions.

Greenfields' improved design means greater user safety and product durability - part of our longstanding commitment to bring users only the best in the outdoor fitness experience.