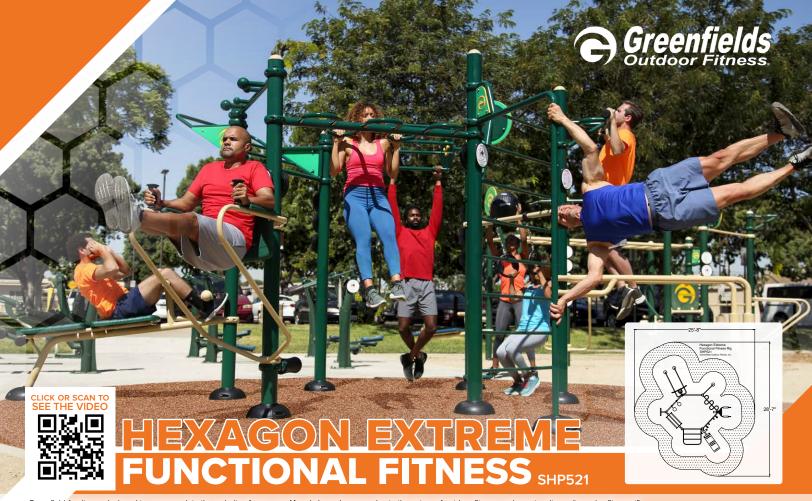

## The Hexagon Extreme Functional Fitness Unit can serve up to 12 people at once!

With 16+ available exercises:

- 1. Leg Raises
- 2. Knee Raises
- 3. Split Squat
- 4. Cannonball Pull-Ups
- 5. Sit-Ups
- 6. Leg Lifts
- 7. Incline Ladder
- 8. Rotating Pull-Ups