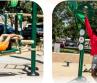

## The Hexagon Extreme Functional Fitness Unit can serve up to 12 people at once!

With 16+ available exercises:

- 1. Leg Raises
- 2. Knee Raises
- 3. Split Squat
- 4. Cannonball Pull-Ups
- 5. Sit-Ups
- 6. Leg Lifts
- 7. Incline Ladder
- 8. Rotating Pull-Ups