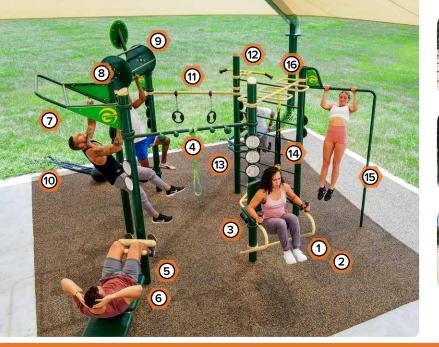

## The Hexagon Extreme Functional Fitness Unit can serve up to 12 people at once!

With 16+ available exercises:

- 1. Leg Raises
- 2. Knee Raises
- 3. Split Squat
- 4. Cannonball Pull-Ups
- 5. Sit-Ups
- 6. Leg Lifts
- 7. Incline Ladder
- 8. Rotating Pull-Ups

- 9. Ball Target\*
- 10. Battle Rope\*
- 11. Ring Rows
- 12. Lat Pull-Ups

- 13. Parallel Bars
- 14. Swedish Ladder
- 15. Flag Pole
- 16. S-Shape Pull-Ups

\*This exercise utilizes an optional add on accessory that is not intended to be left unattended with the equipment. Greenfields recommends that this accessory be be made available at a nearby facility for check-out by users.