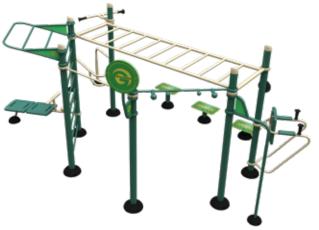

## **12-Person Challenge Fitness Rig**

## **SHP520**

## Featuring a vast array of advanced exercises:

Ball Target Cannon Ball Pull-Up Captain's Chair Flagpole Horizontal Ladder Incline Ladder Incline Sit-Up Bench Lat Pull-Up Parallel Bar Plyometric Steps Pull-Up Bar Swedish Ladder