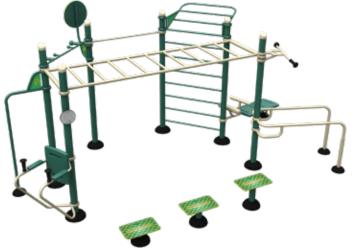

## **12-Person Challenge Fitness Rig SHP520**

Horizontal Laddeı

Incline Sit-Up Bench

**Plyometric Steps** 

Pull-Up Bar

Flagpole

Lat Pull-Up