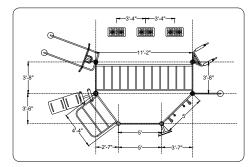

## **12-Person Challenge Fitness Rig SHP520**

Horizontal Laddeı

Incline Sit-Up Bench

**Plyometric Steps** 

Pull-Up Bar

Flagpole

Lat Pull-Up