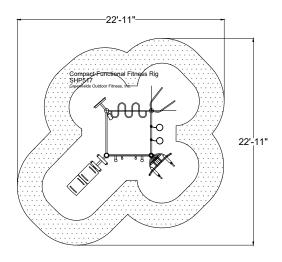

## COMPACT FUNCTIONAL FITNESS RIG

**SHP517** 

6. Ball Target\*

7. Leg Raises

10. Assisted Squats

\*Separately-sold accessory required for use

This rig can be used by 8 people simultaneously.

Due to the height of some of the components in this unit, Greenfields recommends Fall Attenuating Surface Material to be used.

## **Compact Functional Fitness Rig**

**SHP517** 

Due to the height of some of the components in this unit, Greenfields recommends Fall Attenuating Surface Material to be used.

**CLICK OR SCAN TO SEE THE VIDEO** 