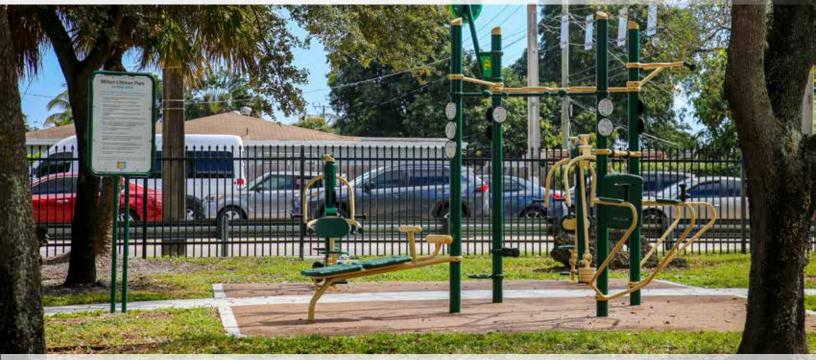

## COMPACT FUNCTIONAL FITNESS RIG

**SHP517** 

6. Ball Target\*

7. Leg Raises

10. Assisted Squats

\*Separately-sold accessory required for use

This rig can be used by 8 people simultaneously.

Due to the height of some of the components in this unit, Greenfields recommends Fall Attenuating Surface Material to be used.

## **Compact Functional Fitness Rig**

**SHP517** 

Due to the height of some of the components in this unit, Greenfields recommends Fall Attenuating Surface Material to be used.

**CLICK OR SCAN TO SEE THE VIDEO** 