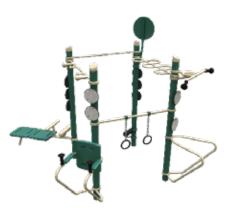

## COMPACT FUNCTIONAL FITNESS RIG

**SHP517** 

## Featuring a vast array of advanced exercises:

Split Squats Sit-Ups Pull-Ups S-Shape Pull-Ups Lat Pull-Ups Ball Target Leg Raises Knee Lifts Dips Assisted Squats Ring Rows Battle Ropes Cannonball Pull-Ups

## **Compact Functional Fitness Rig**

**SHP517** 

1. Split Squats

2. Sit-Ups

3. Pull-Ups

4. S-Shape Pull-Ups

5. Lat Pull-Ups

8. Knee Lifts 9. Dips

6. Ball Target\*

7. Leg Raises

10. Assisted Squats

\*Separately-sold accessory required for use

This rig can be used by 8 people simultaneously.

Due to the height of some of the components in this unit, Greenfields recommends Fall Attenuating Surface Material to be used.

11. Ring Rows

12. Battle Ropes\*

13. Cannonball Pull-Ups