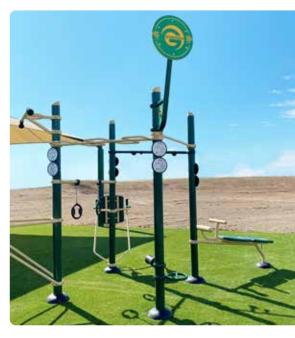

## COMPACT FUNCTIONAL FITNESS RIG

**SHP517** 

## **Compact Functional Fitness Rig**

**SHP517** 

1. Split Squats

2. Sit-Ups

3. Pull-Ups

4. S-Shape Pull-Ups

5. Lat Pull-Ups

8. Knee Lifts 9. Dips

6. Ball Target\*

7. Leg Raises

10. Assisted Squats

\*Separately-sold accessory required for use

This rig can be used by 8 people simultaneously.

Due to the height of some of the components in this unit, Greenfields recommends Fall Attenuating Surface Material to be used.

11. Ring Rows

12. Battle Ropes\*

13. Cannonball Pull-Ups