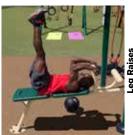

6. Ball Target\*

7. Leg Raises

10. Assisted Squats

\*Separately-sold accessory required for use

This rig can be used by 8 people simultaneously.

Due to the height of some of the components in this unit, Greenfields recommends Fall Attenuating Surface Material to be used.