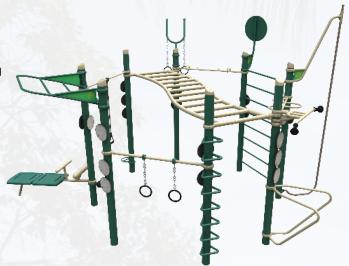

## FUNCTIONAL FITNESS RIG

**SHP515** 

## Featuring a vast array of advanced exercises:

High RingsLat Pull-UpsSit-UpsCannonball Pull-UpsDipsLeg RaisesBall TargetStretching PostSuspension Trainers

Swedish Ladder Ring Rows Battle Ropes\*
Stretching Incline Ladder S-Shaped Fitness Ladder

S-Shaped Pull-Ups Split Squat Climbing Rope

**Ring Rows** 

Cannonball Pull-Ups

**Battle Ropes\*** 

Dip Bar

**High Rings** 

S-Shaped Ladder

**Climbing Rope** 

**Stretching Post** 

**Lat Pull-Up Bar** 

**Incline Ladder** 

## **Sit-Up Bench**

**Suspension Trainer** 

**Swedish Ladder** 