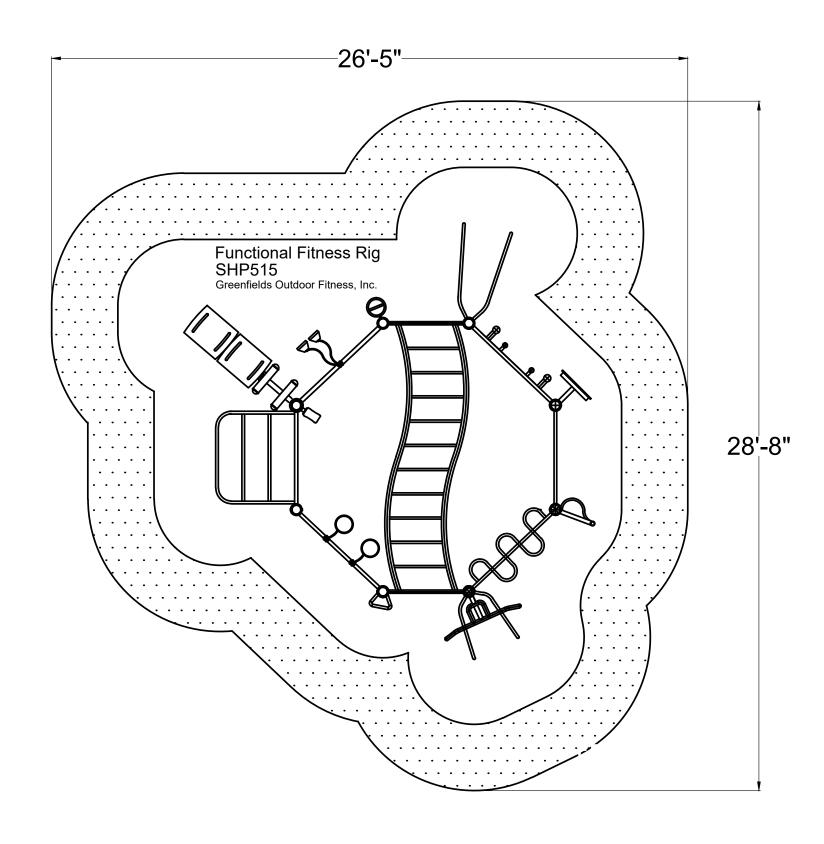

## FUNCTIONAL FITNESS RIG

**SHP515** 

## Featuring a vast array of advanced exercises:

High RingsLat Pull-UpsSit-UpsCannonball Pull-UpsDipsLeg RaisesBall TargetStretching PostSuspension Trainers

Swedish Ladder Ring Rows Battle Ropes\*
Stretching Incline Ladder S-Shaped Fitness Ladder

S-Shaped Pull-Ups Split Squat Climbing Rope