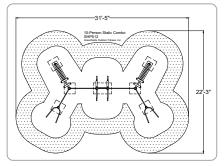

## **10-PERSON STATIC COMBO**

**SHP512** 





The 10-person Static Combo incorporates challenging upper body and core strengthening stations. A wheelchair-accessible hand cycle station expands the user demographic, while a bar for assisted push-ups allows those at entry-level fitness to exercise along with advanced users. Bar heights can be adjusted at the time of installation to accommodate individual project requirements.

Unit dimensions including clearance space: 22'3" x 31'5"



## SHP512 10-Person Static Combo Unit:

This unit offers the following exercises:

- 1. Dips
- 2. Stretching
- 4. Chin/Pull Ups

This one unit may serve up to 10 people at a time.



Greenfields' units are designed to accommodate the majority of users age 14 and above; however, due to the nature of outdoor fitness equipment, units are "one size fits most". In order to honor our commitment to quality and safety, Greenfields Outdoor Fitness reserves the right to make changes and revise the design specifications without notice.