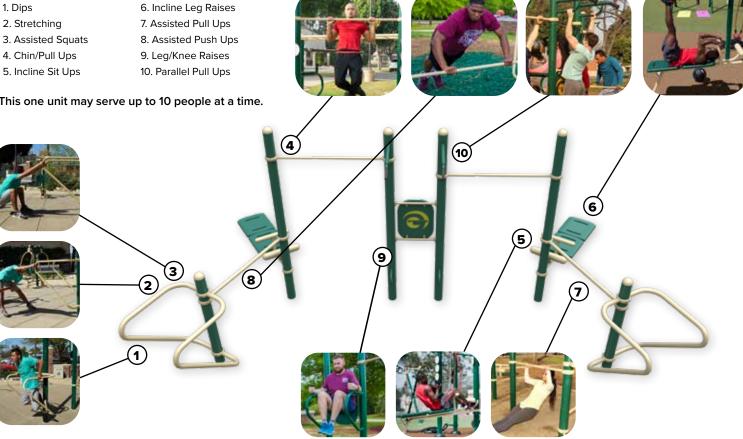

## SHP512 10-Person Static Combo Unit:

This unit offers the following exercises:

- 1. Dips
- 2. Stretching
- 4. Chin/Pull Ups

This one unit may serve up to 10 people at a time.

Greenfields' units are designed to accommodate the majority of users age 14 and above; however, due to the nature of outdoor fitness equipment, units are "one size fits most". In order to honor our commitment to quality and safety, Greenfields Outdoor Fitness reserves the right to make changes and revise the design specifications without notice.