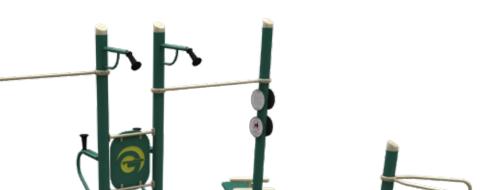

## **10-PERSON STATIC COMBO**

**SHP512** 

The 10-person Static Combo incorporates challenging upper body and core strengthening stations. A wheelchair-accessible hand cycle station expands the user demographic, while a bar for assisted push-ups allows those at entry-level fitness to exercise along with advanced users. Bar heights can be adjusted at the time of installation to accommodate individual project requirements.

## SHP512 10-Person Static Combo Unit:

This unit offers the following exercises:

- 1. Dips
- 2. Stretching
- 4. Chin/Pull Ups

This one unit may serve up to 10 people at a time.

Greenfields' units are designed to accommodate the majority of users age 14 and above; however, due to the nature of outdoor fitness equipment, units are "one size fits most". In order to honor our commitment to quality and safety, Greenfields Outdoor Fitness reserves the right to make changes and revise the design specifications without notice.