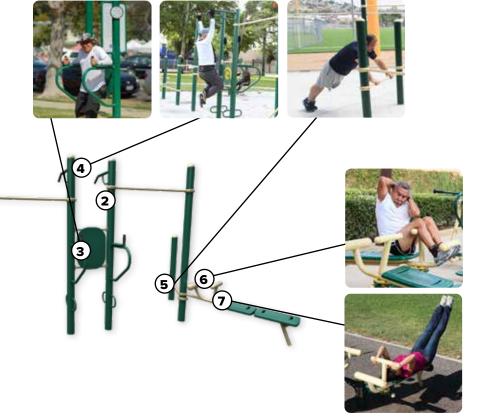

## **8-PERSON STATIC COMBO**

**SHP511** 

Target muscles
Secondary muscles

- Strengthens chest, shoulders, upper and mid abs, forearms, biceps, triceps, obliques
- Can be used by 8 people simultaneously

## Exercise stations:

- Assisted Push-ups
- Incline Sit-ups
- Incline Leg Raises
- Assisted Pull-ups
- Leg/Knee
   Raises
- Parallel Pullups
- · Chin/Pull Ups

## SHP2009-5-11 8-Person Static Combo Unit:

This unit offers the following exercises:

- 1. Assisted Pull ups
- 2. Chin/Pull Ups
- 3. Leg/Knee Raises
- 4. Parallel Pull Ups5. Assisted Push Ups
- 6. Incline Sit Ups
- 7. Incline Leg Raises

This one unit may serve up to 8 people at a time.