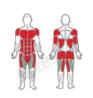

## **8-PERSON STATIC COMBO**

**SHP511** 

Target muscles
Secondary muscles

- Strengthens chest, shoulders, upper and mid abs, forearms, biceps, triceps, obliques
- Can be used by 8 people simultaneously