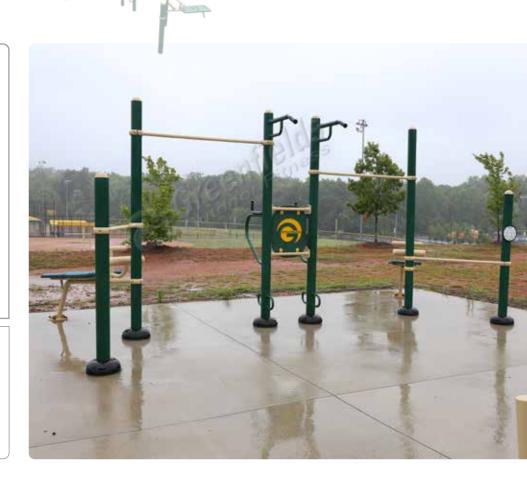

## Exercise stations:

- Assisted Push-ups
- Incline Sit-ups
- Incline Leg Raises
- Assisted Pull-ups
- Leg/Knee
   Raises
- Parallel Pullups
- · Chin/Pull Ups

## SHP2009-5-11 8-Person Static Combo Unit:

This unit offers the following exercises:

- 1. Assisted Pull ups
- 2. Chin/Pull Ups
- 3. Leg/Knee Raises
- 4. Parallel Pull Ups5. Assisted Push Ups
- 6. Incline Sit Ups
- 7. Incline Leg Raises