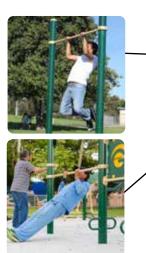

## Exercise stations:

- Assisted Push-ups
- Incline Sit-ups
- Incline Leg Raises
- Assisted Pull-ups
- Leg/Knee
   Raises
- Parallel Pullups
- · Chin/Pull Ups

## SHP2009-5-11 8-Person Static Combo Unit:

This unit offers the following exercises:

- 1. Assisted Pull ups
- 2. Chin/Pull Ups
- 3. Leg/Knee Raises
- 4. Parallel Pull Ups5. Assisted Push Ups
- 6. Incline Sit Ups
- 7. Incline Leg Raises