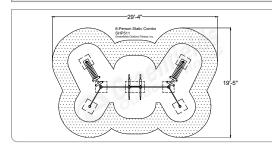

## **8-PERSON STATIC COMBO**

**SHP511** 

Target muscles
Secondary muscles

- Strengthens chest, shoulders, upper and mid abs, forearms, biceps, triceps, obliques
- Can be used by 8 people simultaneously

## SHP2009-5-11 8-Person Static Combo Unit:

This unit offers the following exercises:

- 1. Assisted Pull ups
- 2. Chin/Pull Ups
- 3. Leg/Knee Raises
- 4. Parallel Pull Ups5. Assisted Push Ups
- 6. Incline Sit Ups
- 7. Incline Leg Raises

This one unit may serve up to 8 people at a time.