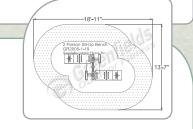

## **TWO-PERSON SIT-UP BENCH**

SGR2005-1-19

- Target muscles Secondary muscles
- Strengthens obliques and upper, mid and lower abdominals
- Can be used by two people simultaneously

greenfieldsfitness.com/two-person-sit-up-bench-video.html