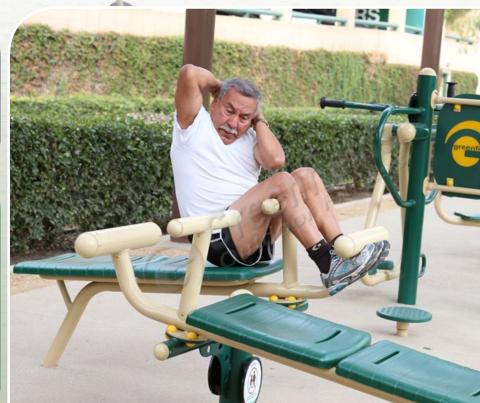

## **TWO-PERSON SIT-UP BENCH**

SGR2005-1-19

- Target muscles Secondary muscles
- Strengthens obliques and upper, mid and lower abdominals
- Can be used by two people simultaneously

greenfieldsfitness.com/two-person-sit-up-bench-video.html