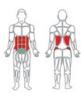

## **TWO-PERSON SIT-UP BENCH**

SGR2005-1-19

- Target muscles Secondary muscles
- Strengthens obliques and upper, mid and lower abdominals
- Can be used by two people simultaneously

greenfieldsfitness.com/two-person-sit-up-bench-video.html