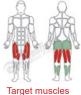

Secondary muscles

- Strengthens hamstrings and glutes
- 100-D can be used by two people simultaneously

Greenfields' units are designed to accommodate the majority of users age 14 and above; however, due to the nature of outdoor fitness equipment, units are "one size fits most". In order to honor our commitment to quality and safety, Greenfields Outdoor Fitness reserves the right to make changes and revise the design specifications without notice.