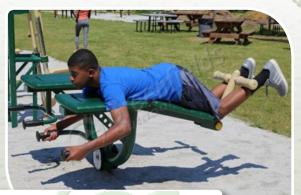

## **LEG CURL**

## SGR2005-1-100-D and SGR2005-1-100-S

Equipped with SafeStop

The Greenfields Advantage - this unit incorporates Safe-Stop technology for a workout that's smooth and hazard-free

greenfieldsfitness.com/leg-curl-video.html

Secondary muscles

- Strengthens hamstrings and glutes
- 100-D can be used by two people simultaneously

Greenfields' units are designed to accommodate the majority of users age 14 and above; however, due to the nature of outdoor fitness equipment, units are "one size fits most". In order to honor our commitment to quality and safety, Greenfields Outdoor Fitness reserves the right to make changes and revise the design specifications without notice.