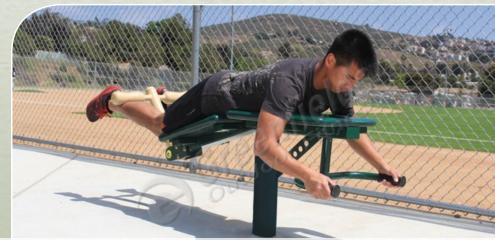

## **LEG CURL**

## SGR2005-1-100-D and SGR2005-1-100-S

Equipped with SafeStop

The Greenfields Advantage - this unit incorporates Safe-Stop technology for a workout that's smooth and hazard-free

greenfieldsfitness.com/leg-curl-video.html

Secondary muscles

- Strengthens hamstrings and glutes
- 100-D can be used by two people simultaneously

Greenfields' units are designed to accommodate the majority of users age 14 and above; however, due to the nature of outdoor fitness equipment, units are "one size fits most". In order to honor our commitment to quality and safety, Greenfields Outdoor Fitness reserves the right to make changes and revise the design specifications without notice.