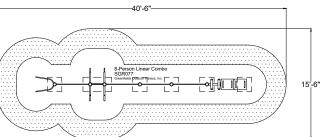

## **8-PERSON LINEAR COMBO**

**SGR077** 

The 8-person linear station incorporates challenging upper body and core strengthening stations. A bar for assisted pushups allows those at entry-level fitness to exercise along with advanced users. Bar heights can be adjusted at the time of installation to accommodate individual project requirements.