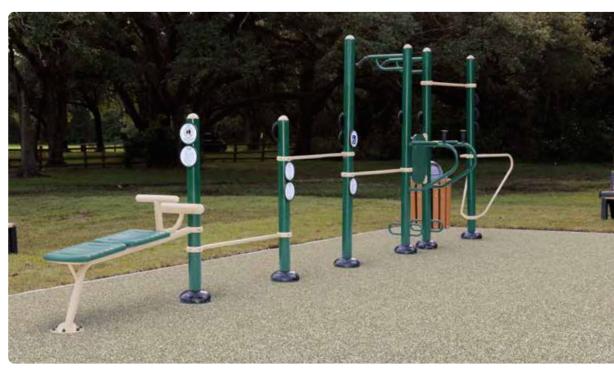

## **8-PERSON LINEAR COMBO**

**SGR077** 

The 8-person linear station incorporates challenging upper body and core strengthening stations. A bar for assisted pushups allows those at entry-level fitness to exercise along with advanced users. Bar heights can be adjusted at the time of installation to accommodate individual project requirements.

## 8-Person Linear Station SGR077

Included exercises: 1. Dips

- 2. Assisted Squats/Stretching
- 3. Pull-Ups
- 4. Leg/Knee Raises 5. Parallel Pull-Ups
- 6. Pull-Ups
- 7. Modified Pull Ups
- (different height)
- 8. Modified Push Ups
- 9. Incline Leg Raises
- 10. Incline Sit Ups