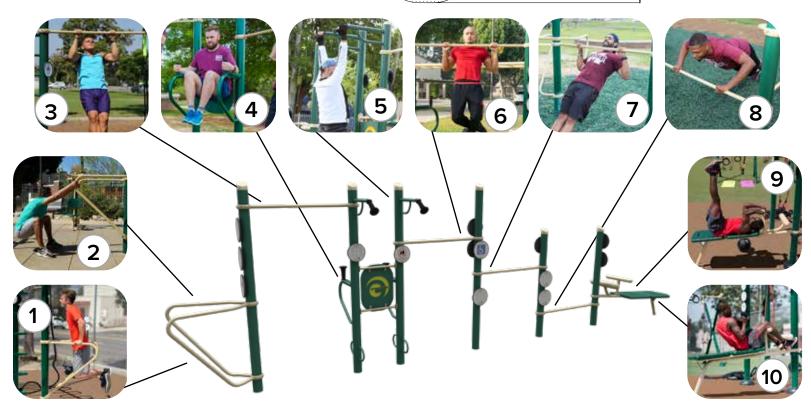

## 8-Person Linear Station SGR077

Included exercises: 1. Dips

- 2. Assisted Squats/Stretching
- 3. Pull-Ups
- 4. Leg/Knee Raises 5. Parallel Pull-Ups
- 6. Pull-Ups
- 7. Modified Pull Ups
- (different height)
- 8. Modified Push Ups
- 9. Incline Leg Raises
- 10. Incline Sit Ups