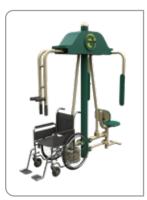

2-PERSON ACCESSIBLE COMBO BUTTERFLY & REVERSE FLY (CONFIG. A OR B) SGR048EW

## Configuration A Accessible side *Butterfly* Standard side

Reverse Butterfly

U.S. Patent 9,079,069 B1

Strengthens chest, shoulders, back, arms, and upper & mid-abs

Configuration B Accessible side Reverse Butterfly

Standard side Butterfly

Greenfields' units are designed to accommodate the majority of users age 14 and above; however, due to the nature of outdoor fitness equipment, units are "one size fits most". In order to honor our commitment to quality and safety, Greenfields Outdoor Fitness reserves the right to make changes and revise the design specifications without notice.