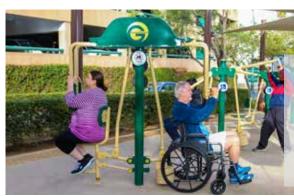

## Configuration A Accessible side *Butterfly* Standard side

Reverse Butterfly

U.S. Patent 9,079,069 B1

Strengthens chest, shoulders, back, arms, and upper & mid-abs

Configuration B Accessible side Reverse Butterfly

Standard side Butterfly

Greenfields' units are designed to accommodate the majority of users age 14 and above; however, due to the nature of outdoor fitness equipment, units are "one size fits most". In order to honor our commitment to quality and safety, Greenfields Outdoor Fitness reserves the right to make changes and revise the design specifications without notice.