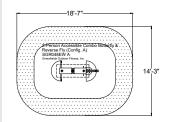

2-PERSON ACCESSIBLE COMBO BUTTERFLY & REVERSE FLY (CONFIG. A OR B) SGR048EW



## Configuration A Accessible side *Butterfly* Standard side

Reverse Butterfly



U.S. Patent 9,079,069 B1



Strengthens chest, shoulders, back, arms, and upper & mid-abs





Configuration B Accessible side Reverse Butterfly

Standard side Butterfly



Greenfields' units are designed to accommodate the majority of users age 14 and above; however, due to the nature of outdoor fitness equipment, units are "one size fits most". In order to honor our commitment to quality and safety, Greenfields Outdoor Fitness reserves the right to make changes and revise the design specifications without notice.