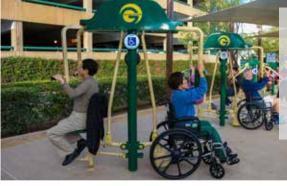

2-PERSON ACCESSIBLE COMBO BUTTERFLY & REVERSE FLY (CONFIG. A OR B) SGR048EW

## Configuration A Accessible side *Butterfly* Standard side

Reverse Butterfly

U.S. Patent 9,079,069 B1

Strengthens chest, shoulders, back, arms, and upper & mid-abs

Configuration B Accessible side Reverse Butterfly

Standard side Butterfly

Greenfields' units are designed to accommodate the majority of users age 14 and above; however, due to the nature of outdoor fitness equipment, units are "one size fits most". In order to honor our commitment to quality and safety, Greenfields Outdoor Fitness reserves the right to make changes and revise the design specifications without notice.