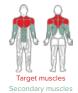

## Configuration A Accessible side *Butterfly* Standard side

Reverse Butterfly

U.S. Patent 9,079,069 B1

Strengthens chest, shoulders, back, arms, and upper & mid-abs

Configuration B Accessible side Reverse Butterfly