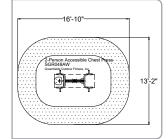

## **TWO-PERSON ACCESSIBLE CHEST PRESS**

SGR048AW U.S. Patent 9,079,069 B1

Strengthens chest, shoulders, upper and mid abs, forearms and triceps

greenfieldsfitness.com/accessible-chest-press-video.html

Greenfields' units are designed to accommodate the majority of users age 14 and above; however, due to the nature of outdoor fitness equipment, units are "one size fits most". In order to honor our commitment to quality and safety, Greenfields Outdoor Fitness reserves the right to make changes and revise the design specifications without notice.