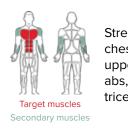

## **TWO-PERSON ACCESSIBLE CHEST PRESS**

SGR048AW U.S. Patent 9,079,069 B1

Strengthens chest, shoulders, upper and mid abs, forearms and triceps

greenfieldsfitness.com/accessible-chest-press-video.html

Greenfields' units are designed to accommodate the majority of users age 14 and above; however, due to the nature of outdoor fitness equipment, units are "one size fits most". In order to honor our commitment to quality and safety, Greenfields Outdoor Fitness reserves the right to make changes and revise the design specifications without notice.