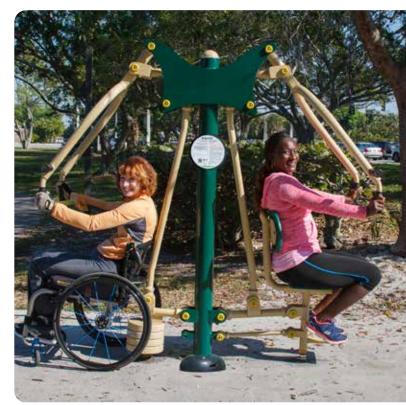

## **TWO-PERSON ACCESSIBLE CHEST PRESS**

SGR048AW U.S. Patent 9,079,069 B1

Strengthens chest, shoulders, upper and mid abs, forearms and triceps

greenfieldsfitness.com/accessible-chest-press-video.html

Greenfields' units are designed to accommodate the majority of users age 14 and above; however, due to the nature of outdoor fitness equipment, units are "one size fits most". In order to honor our commitment to quality and safety, Greenfields Outdoor Fitness reserves the right to make changes and revise the design specifications without notice.