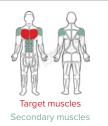

## 5-PERSON MULTI-LEVEL BARS

greenfieldsfitness.com/multi-level-bars-video.html

VIEW THE VIDEO

- Can be used for pull-ups and push-ups
- Strengthens chest, shoulders, upper and mid abs, forearms, and triceps
- Can be used by five people simultaneously