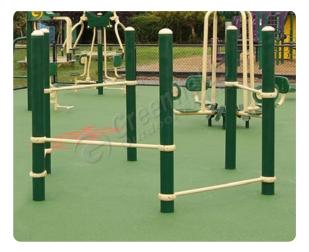

## 5-PERSON MULTI-LEVEL BARS

greenfieldsfitness.com/multi-level-bars-video.html

VIEW THE VIDEO

- Can be used for pull-ups and push-ups
- Strengthens chest, shoulders, upper and mid abs, forearms, and triceps
- Can be used by five people simultaneously