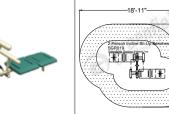

Greenfields' units are designed to accommodate the majority of users age 14 and above; however, due to the nature of outdoor fitness equipment, units are "one size fits most". In order to honor our commitment to quality and safety, Greenfields Outdoor Fitness reserves the right to make changes and revise the design specifications without notice.