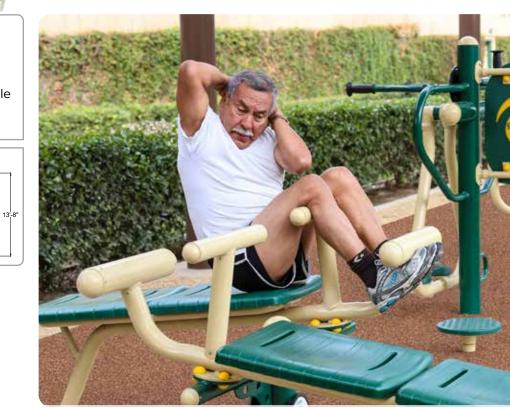

## **TWO-PERSON INCLINE SIT-UP BENCHES**

**SGR019** 

Strengthens obliques and upper, mid and lower abdominals

 Can be used by two people simultaneously

greenfieldsfitness.com/two-person-sit-up-bench-video.html