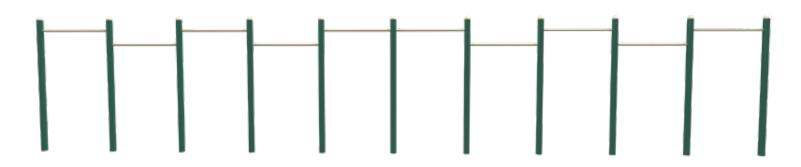

## **10-PERSON PULL-UP STATION**

MT2011-1-09-10

This unit can be used by 10 people simultaneously.

Aids in full body strengthening.

SPECS

- Steel construction for unsurpassed longevity and durability
- Hot-dip galvanized after fabrication for inside and out coating of the steel
- Custom color powder coating process for an additional layer of durability (color matching available)
- Stainless steel hardware
- Stands up to years of constant use in all environments
- 25-year limited warranty
- Need it customized? We can help! Call us at 888-315-9037.