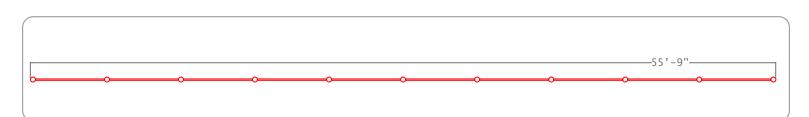

## **10-PERSON PULL-UP STATION**

MT2011-1-09-10

This unit can be used by 10 people simultaneously.

Aids in full body strengthening.

SPECS

- Steel construction for unsurpassed longevity and durability
- Hot-dip galvanized after fabrication for inside and out coating of the steel
- Custom color powder coating process for an additional layer of durability (color matching available)
- Stainless steel hardware
- Stands up to years of constant use in all environments
- 25-year limited warranty
- Need it customized? We can help! Call us at 888-315-9037.