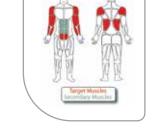

## **10-PERSON PULL-UP STATION**

MT2011-1-09-10

This unit can be used by 10 people simultaneously.

Aids in full body strengthening.

SPECS

- Steel construction for unsurpassed longevity and durability
- Hot-dip galvanized after fabrication for inside and out coating of the steel
- Custom color powder coating process for an additional layer of durability (color matching available)
- Stainless steel hardware
- Stands up to years of constant use in all environments
- 25-year limited warranty
- Need it customized? We can help! Call us at 888-315-9037.

## **Functions:**

- · Chin-ups
- Pull-ups
- Shoulder shrugs
- Heel hooks
- Knee ups
- Leg raises
- · Increased grip strength
- · Toes to bar

Meets FM7-22 Standard for Physical Readiness Training (PRT).