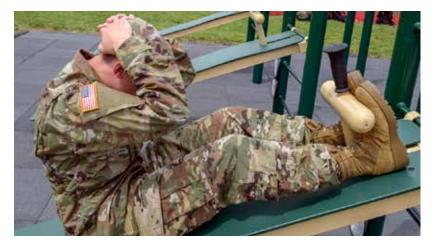

## 5-PERSON ADJUSTABLE SIT-UP

MT062

Greenfields' military line is: GSA **Proudly MADE IN THE USA** Used by all branches of the U.S. Armed Forces worldwide

Contract #: GS03F086GA

## **Functions:**

- Sit-ups
- Crunches
- Leg raises

Meets FM7-22 Standard for Physical Readiness Training (PRT).

This unit can be used by 5 people simultaneously. Aids in various core strengthening exercises.