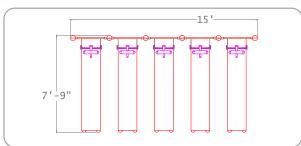

## 5-PERSON ADJUSTABLE SIT-UP

MT062

Greenfields' military line is: GSA **Proudly MADE IN THE USA** Used by all branches of the U.S. Armed Forces worldwide

Contract #: GS03F086GA

## **Functions:**

- Sit-ups
- Crunches
- Leg raises

Meets FM7-22 Standard for Physical Readiness Training (PRT).

This unit can be used by 5 people simultaneously. Aids in various core strengthening exercises.