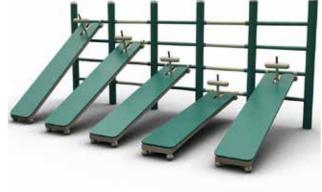

## 5-PERSON ADJUSTABLE SIT-UP

MT062

Greenfields' military line is: GSA **Proudly MADE IN THE USA** Used by all branches of the U.S. Armed Forces worldwide

Contract #: GS03F086GA

## **Functions:**

- Sit-ups
- Crunches
- Leg raises

Meets FM7-22 Standard for Physical Readiness Training (PRT).

This unit can be used by 5 people simultaneously. Aids in various core strengthening exercises.