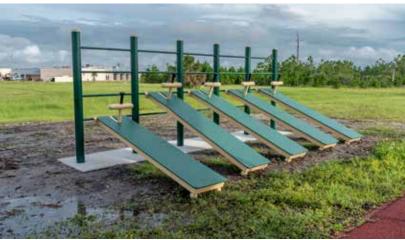

## 5-PERSON ADJUSTABLE SIT-UP

MT062

Greenfields' military line is: GSA **Proudly MADE IN THE USA** Used by all branches of the U.S. Armed Forces worldwide

Contract #: GS03F086GA

## **Functions:**

- Sit-ups
- Crunches
- Leg raises

Meets FM7-22 Standard for Physical Readiness Training (PRT).

This unit can be used by 5 people simultaneously. Aids in various core strengthening exercises.