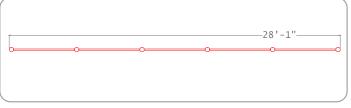

## **5-PERSON PULL-UP STATION**

**MT059** 

This unit can be used by 5 people simultaneously. Aids in full body strengthening.