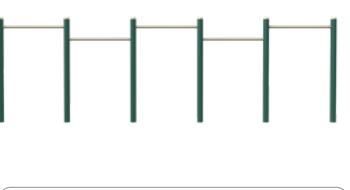

## **5-PERSON PULL-UP STATION**

**MT059** 

This unit can be used by 5 people simultaneously. Aids in full body strengthening.