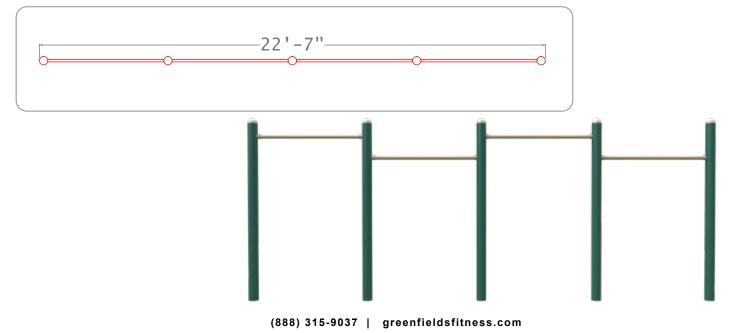

## **4-PERSON PULL-UP STATION**

**MT058** 

This unit can be used by 4 people simultaneously. Aids in full body strengthening.