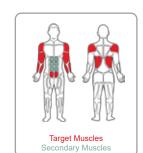

## **Functions:**

- · Chin-ups
- Pull-ups
- · Shoulder shrugs
- · Heel hooks
- Knee ups
- · Leg raises
- · Increased grip strength
- Toes to bar

Meets FM7-22 Standard for Physical Readiness Training (PRT).

This unit can be used by 3 people simultaneously.

Aids in full body strengthening.