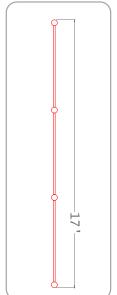

## **3-PERSON PULL-UP STATION**

MT057

Greenfields' military line is:

Proudly MADE IN THE USA
Used by all branches of the
U.S. Armed Forces worldwide

Contract #: GS03F086GA

This unit can be used by 3 people simultaneously.

Aids in full body strengthening.