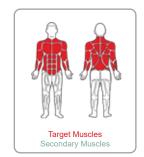

## **Functions:**

- Dips
- Shoulder shrugs
- · Heel hooks
- · Knee ups
- Leg raises
- Chin-ups
- Pull-ups
- · Increased grip strength
- Toes to bar

This unit can be used by 23 people simultaneously.

Aids in full body strengthening.