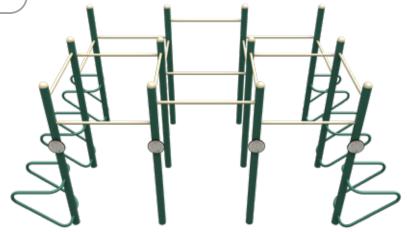

## 23-PERSON PULL-UP & DIP RIG

MT052

Greenfields' military line is:

Proudly MADE IN THE USA

Used by all branches of the
U.S. Armed Forces worldwide

Contract #: GS03F086GA

## **Functions:**

- Dips
- Shoulder shrugs
- · Heel hooks
- · Knee ups
- Leg raises
- Chin-ups
- Pull-ups
- · Increased grip strength
- Toes to bar

This unit can be used by 23 people simultaneously.

Aids in full body strengthening.