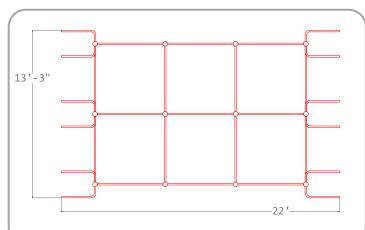

## 23-PERSON PULL-UP & DIP RIG

MT052

Greenfields' military line is:

Proudly MADE IN THE USA

Used by all branches of the
U.S. Armed Forces worldwide

Contract #: GS03F086GA