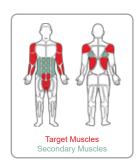

6-PERSON 20' ROPE CLIMB

MT047

Greenfields' military line is: GSA **Proudly MADE IN THE USA** Used by all branches of the U.S. Armed Forces worldwide

Contract #: GS03F086GA

## **Functions:**

Rope climb using various techniques

Meets FM7-22 Standard for Physical Readiness Training (PRT).

This unit can be used by 6 people simultaneously. Aids in upper body, grip, and core strengthening.