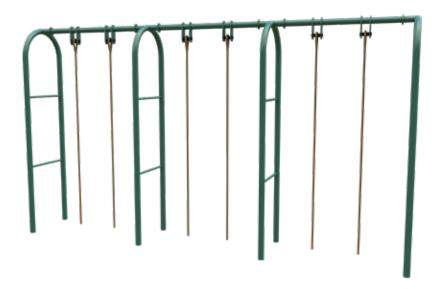

6-PERSON 20' ROPE CLIMB

MT047

Greenfields' military line is: GSA **Proudly MADE IN THE USA** Used by all branches of the U.S. Armed Forces worldwide

Contract #: GS03F086GA

## **Functions:**

Rope climb using various techniques

Meets FM7-22 Standard for Physical Readiness Training (PRT).

This unit can be used by 6 people simultaneously. Aids in upper body, grip, and core strengthening.

SPECS

- Steel construction for unsurpassed longevity and durability
- Hot-dip galvanized after fabrication for inside and out coating of the steel
- **Custom color powder coating process** for an additional layer of durability (color matching available)
- Stainless steel hardware
- Ropes available in 11/2" or 2" diameter
- Stands up to years of constant use in all environments
- 25-year limited warranty
- Need it customized? We can help! Call us at 888-315-9037.