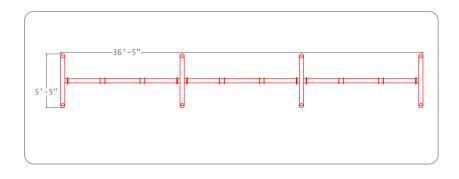

6-PERSON 20' ROPE CLIMB

MT047

Greenfields' military line is: GSA **Proudly MADE IN THE USA** Used by all branches of the U.S. Armed Forces worldwide

Contract #: GS03F086GA

## **Functions:**

Rope climb using various techniques

Meets FM7-22 Standard for Physical Readiness Training (PRT).

This unit can be used by 6 people simultaneously. Aids in upper body, grip, and core strengthening.