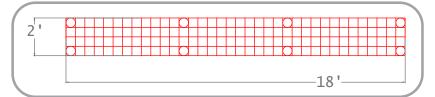

## **Functions:**

- Lateral hops
- Agility exercises

This unit can be used by multiple people simultaneously. Aids in lower body conditioning, mobility, and agility.

SPECS

- Steel construction for unsurpassed longevity and durability
- Hot-dip galvanized after fabrication for inside and out coating of the steel
- **Custom color powder coating process** for an additional layer of durability (color matching available)
- Stainless steel hardware
- Platform is made of heavy-duty HDPE plastic
- Stands up to years of constant use in all environments
- 25-year limited warranty
- Need it customized? We can help! Call us at 888-315-9037.