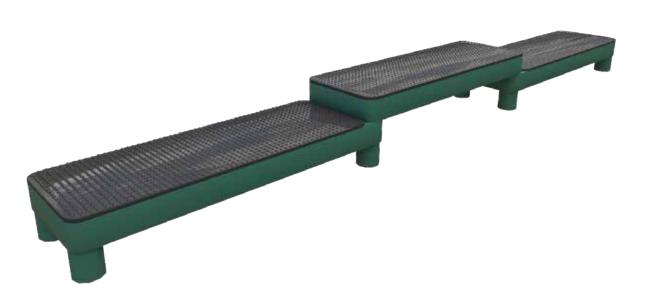

## **JUMP PLATFORM**

MT046

**Greenfields**Outdoor Fitness

Contract #: GS03F086GA

## **Functions:**

- Lateral hops
- Agility exercises

This unit can be used by multiple people simultaneously. Aids in lower body conditioning, mobility, and agility.

SPECS

- Steel construction for unsurpassed longevity and durability
- Hot-dip galvanized after fabrication for inside and out coating of the steel
- **Custom color powder coating process** for an additional layer of durability (color matching available)
- Stainless steel hardware
- Platform is made of heavy-duty HDPE plastic
- Stands up to years of constant use in all environments
- 25-year limited warranty
- Need it customized? We can help! Call us at 888-315-9037.