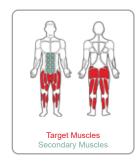

## **Functions:**

- Lateral hops
- Agility exercises

This unit can be used by multiple people simultaneously. Aids in lower body conditioning, mobility, and agility.

SPECS

- Steel construction for unsurpassed longevity and durability
- Hot-dip galvanized after fabrication for inside and out coating of the steel
- **Custom color powder coating process** for an additional layer of durability (color matching available)
- Stainless steel hardware
- Platform is made of heavy-duty HDPE plastic
- Stands up to years of constant use in all environments
- 25-year limited warranty
- Need it customized? We can help! Call us at 888-315-9037.