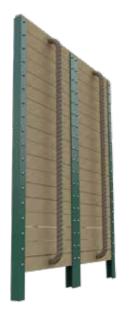

## 8' ROPE WALL CLIMB

MT042

Aids in building upper body strengthening

Greenfields' military line is: **Proudly MADE IN THE USA** Used by all branches of the U.S. Armed Forces worldwide

#### **Functions:**

Improves wall climb techniques - with/without the use of the rope