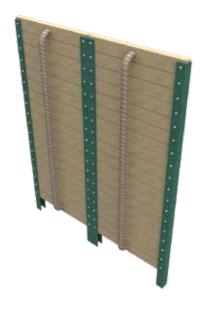

## 8' ROPE WALL CLIMB

MT042

Aids in building upper body strengthening

Greenfields' military line is: **Proudly MADE IN THE USA** Used by all branches of the U.S. Armed Forces worldwide

#### **Functions:**

Improves wall climb techniques - with/without the use of the rope