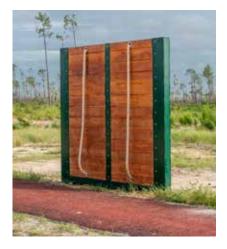

## 8' ROPE WALL CLIMB

MT042

Aids in building upper body strengthening

Greenfields' military line is: **Proudly MADE IN THE USA** Used by all branches of the U.S. Armed Forces worldwide

#### **Functions:**

Improves wall climb techniques - with/without the use of the rope