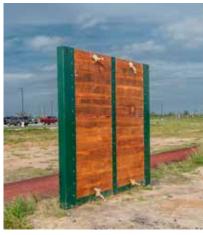

## 8' ROPE WALL CLIMB

MT042

Aids in building upper body strengthening

Greenfields' military line is: **Proudly MADE IN THE USA** Used by all branches of the U.S. Armed Forces worldwide

#### **Functions:**

Improves wall climb techniques - with/without the use of the rope