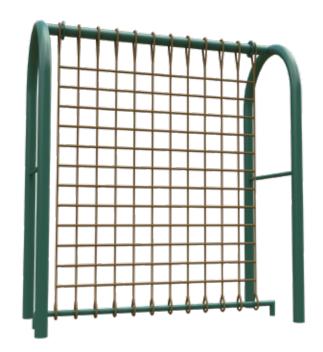

## **10' CARGO NET CLIMB**

MT038

Greenfields' military line is: **Proudly MADE IN THE USA** Used by all branches of the U.S. Armed Forces worldwide

Contract #: GS03F086GA

## **Functions:**

- Climb using various techniques
- Can be an independent station OR attached to the Rope Climbing Station

This unit can be used by multiple people simultaneously. Aids in upper body, grip, core, and lower body strengthening.