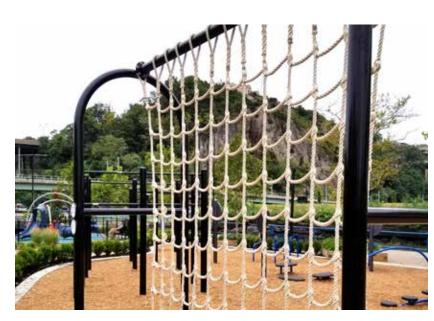

## **10' CARGO NET CLIMB**

MT038

Greenfields' military line is: **Proudly MADE IN THE USA** Used by all branches of the U.S. Armed Forces worldwide

Contract #: GS03F086GA

## **Functions:**

- Climb using various techniques
- Can be an independent station OR attached to the Rope Climbing Station

This unit can be used by multiple people simultaneously. Aids in upper body, grip, core, and lower body strengthening.