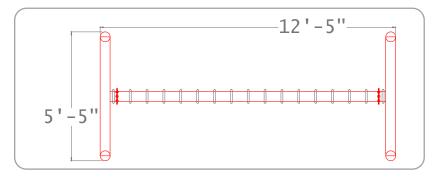

## **10' CARGO NET CLIMB**

MT038

Greenfields' military line is: **Proudly MADE IN THE USA** Used by all branches of the U.S. Armed Forces worldwide

Contract #: GS03F086GA