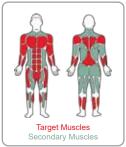

## **Functions:**

- Climb using various techniques
- Can be an independent station OR attached to the Rope Climbing Station

This unit can be used by multiple people simultaneously. Aids in upper body, grip, core, and lower body strengthening.