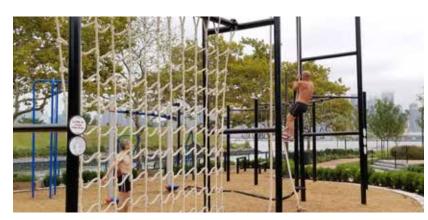

## **ROPE & NET CLIMB COMBO**

**MT034** 

Greenfields' military line is:

Proudly MADE IN THE USA Used by all branches of the U.S. Armed Forces worldwide

## **Functions:**

Climb using various techniques

GSA

### Meets FM7-22 Standard for Physical Readiness Training (PRT).

This unit can be used by multiple people simultaneously. Aids in upper body, grip, core, and lower body strengthening.