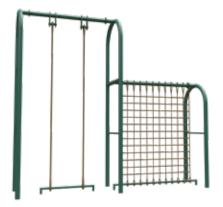

## **ROPE & NET CLIMB COMBO**

**MT034** 

Greenfields' military line is:

Proudly MADE IN THE USA Used by all branches of the U.S. Armed Forces worldwide

## **Functions:**

Climb using various techniques

GSA

### Meets FM7-22 Standard for Physical Readiness Training (PRT).

This unit can be used by multiple people simultaneously. Aids in upper body, grip, core, and lower body strengthening.

#### SPECS

- Steel construction for unsurpassed longevity and durability
- Hot-dip galvanized after fabrication for inside and out coating of the steel
- Custom color powder coating process for an additional layer of durability (color matching available)
- Stainless steel hardware
- Ropes available in 11/2" or 2" diameter
- Stands up to years of constant use in all environments
- 25-year limited warranty
- Need it customized? We can help! Call us at 888-315-9037.