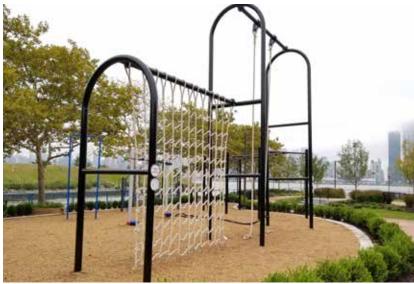

## **ROPE & NET CLIMB COMBO**

**MT034** 

Greenfields' military line is:

Proudly MADE IN THE USA Used by all branches of the U.S. Armed Forces worldwide

## **Functions:**

Climb using various techniques

GSA

### Meets FM7-22 Standard for Physical Readiness Training (PRT).

This unit can be used by multiple people simultaneously. Aids in upper body, grip, core, and lower body strengthening.