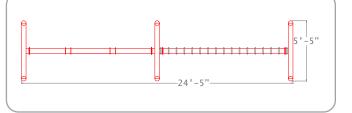

#### SPECS

- Steel construction for unsurpassed longevity and durability
- Hot-dip galvanized after fabrication for inside and out coating of the steel
- Custom color powder coating process for an additional layer of durability (color matching available)
- Stainless steel hardware
- Ropes available in 11/2" or 2" diameter
- Stands up to years of constant use in all environments
- 25-year limited warranty
- Need it customized? We can help! Call us at 888-315-9037.