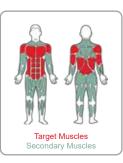

### **Functions:**

- Dips
- Elevated push-ups
- L-sit abs

This unit can be used by 4 people simultaneously. Aids in upper body and core strengthening