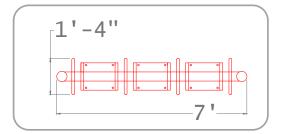

### **Functions:**

- Dips
- Elevated push-ups
- L-sit abs

This unit can be used by 4 people simultaneously. Aids in upper body and core strengthening

#### SPECS

- Steel construction for unsurpassed longevity and durability
- Hot-dip galvanized after fabrication for inside and out coating of the steel
- Custom color powder coating process for an additional layer of durability (color matching available)
- Stainless steel hardware
- Bench surface is made of heavy-duty HDPE plastic
- Stands up to years of constant use in all environments
- 25-year limited warranty
- Need it customized? We can help! Call us at 888-315-9037.