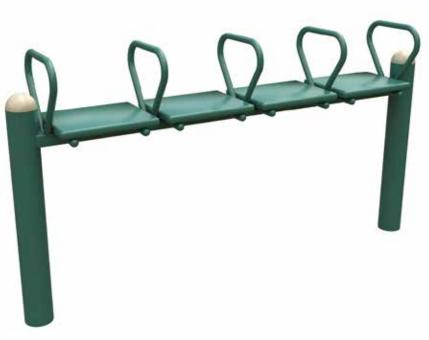

POMMEL HORSE MT032

Greenfields' military line is:

Proudly MADE IN THE USA Used by all branches of the U.S. Armed Forces worldwide

### **Functions:**

- Dips
- Elevated push-ups
- L-sit abs

This unit can be used by 4 people simultaneously. Aids in upper body and core strengthening

#### SPECS

- Steel construction for unsurpassed longevity and durability
- Hot-dip galvanized after fabrication for inside and out coating of the steel
- Custom color powder coating process for an additional layer of durability (color matching available)
- Stainless steel hardware
- Bench surface is made of heavy-duty HDPE plastic
- Stands up to years of constant use in all environments
- 25-year limited warranty
- Need it customized? We can help! Call us at 888-315-9037.