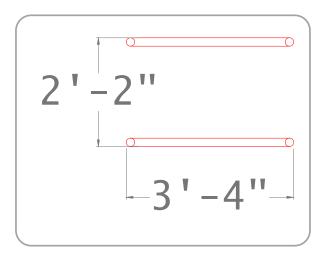

## **PUSH-UP STAND**

MT031





# Contract #: GS03F086GA

### **Functions:**

Various push-ups





#### SPECS

- Steel construction for unsurpassed longevity and durability
- Hot-dip galvanized after fabrication for inside and out coating of the steel
- **Custom color powder coating process** for an additional layer of durability (color matching available)
- Stands up to years of constant use in all environments
- 25-year limited warranty
- Need it customized? We can help! Call us at 888-315-9037

# **Powder Coating Colors:** Custom colors available - call for details





In order to honor our commitment to quality and safety, Greenfields Outdoor Fitness reserves the right to make changes and revise the design specifications without notice.