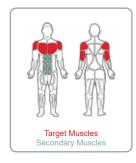

## **PUSH-UP STAND**

MT031





# Contract #: GS03F086GA

### **Functions:**

Various push-ups





#### SPECS

- Steel construction for unsurpassed longevity and durability
- Hot-dip galvanized after fabrication for inside and out coating of the steel
- **Custom color powder coating process** for an additional layer of durability (color matching available)
- Stands up to years of constant use in all environments
- 25-year limited warranty
- Need it customized? We can help! Call us at 888-315-9037

# **Powder Coating Colors:** Custom colors available - call for details





In order to honor our commitment to quality and safety, Greenfields Outdoor Fitness reserves the right to make changes and revise the design specifications without notice.