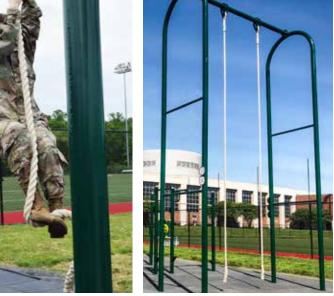

## 2-PERSON 20' ROPE CLIMB

**MT024** 

This unit can be used by 2 people simultaneously. Aids in upper body, grip, and core strengthening

## SPECS

- Steel construction for unsurpassed longevity and durability
- Hot-dip galvanized after fabrication for inside and out coating of the steel
- Custom color powder coating process for an additional layer of durability (color matching available)
- Stainless steel hardware
- Ropes available in 11/2" or 2" diameter
- Stands up to years of constant use in all environments
- 25-year limited warranty
- Need it customized? We can help! Call us at 888-315-9037.