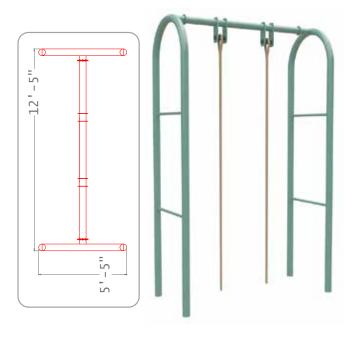

## 2-PERSON 20' ROPE CLIMB

**MT024** 

This unit can be used by 2 people simultaneously. Aids in upper body, grip, and core strengthening

## SPECS

- Steel construction for unsurpassed longevity and durability
- Hot-dip galvanized after fabrication for inside and out coating of the steel
- Custom color powder coating process for an additional layer of durability (color matching available)
- Stainless steel hardware
- Ropes available in 11/2" or 2" diameter
- Stands up to years of constant use in all environments
- 25-year limited warranty
- Need it customized? We can help! Call us at 888-315-9037.