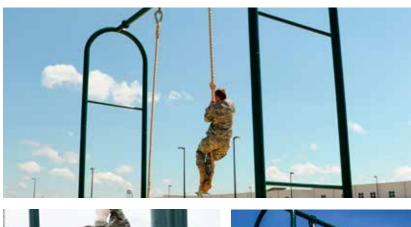

## 2-PERSON 20' ROPE CLIMB

**MT024** 

This unit can be used by 2 people simultaneously. Aids in upper body, grip, and core strengthening

## Contract #: GS03F086GA

**Functions:** 

 Rope climb using various techniques

GSA

Meets FM7-22 Standard for Physical Readiness Training (PRT).