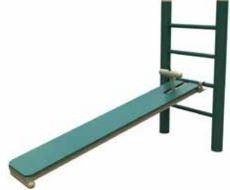

## **ADJUSTABLE SIT-UP BENCH**

MT023

Greenfields' military line is: **Proudly MADE IN THE USA** Used by all branches of the U.S. Armed Forces worldwide

#### **Functions:**

- Sit-ups
- Crunches
- Leg raises

Meets FM7-22 Standard for Physical Readiness Training (PRT).

Aids in various core strengthening exercises

#### SPECS

- Steel construction for unsurpassed longevity and durability
- Hot-dip galvanized after fabrication for inside and out coating of the steel
- **Custom color powder coating process** for an additional layer of durability (color matching available)
- Stainless steel hardware
- Bench surface is made of heavy-duty HDPE plastic
- Stands up to years of constant use in all environments
- 25-year limited warranty
- Need it customized? We can help! Call us at 888-315-9037.