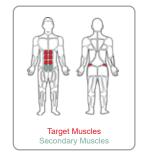

#### **Functions:**

- Sit-ups
- Crunches
- Leg raises

Meets FM7-22 Standard for Physical Readiness Training (PRT).

Aids in various core strengthening exercises