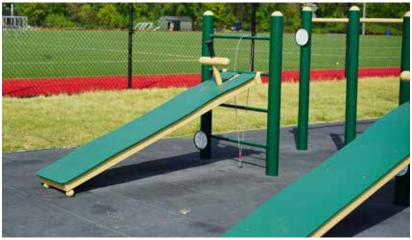

## **ADJUSTABLE SIT-UP BENCH**

MT023

Greenfields' military line is: **Proudly MADE IN THE USA** Used by all branches of the U.S. Armed Forces worldwide

#### SPECS

- Steel construction for unsurpassed longevity and durability
- Hot-dip galvanized after fabrication for inside and out coating of the steel
- **Custom color powder coating process** for an additional layer of durability (color matching available)
- Stainless steel hardware
- Bench surface is made of heavy-duty HDPE plastic
- Stands up to years of constant use in all environments
- 25-year limited warranty
- Need it customized? We can help! Call us at 888-315-9037.