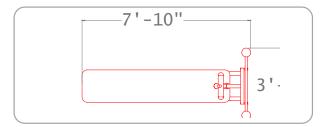

#### SPECS

- Steel construction for unsurpassed longevity and durability
- Hot-dip galvanized after fabrication for inside and out coating of the steel
- **Custom color powder coating process** for an additional layer of durability (color matching available)
- Stainless steel hardware
- Bench surface is made of heavy-duty HDPE plastic
- Stands up to years of constant use in all environments
- 25-year limited warranty
- Need it customized? We can help! Call us at 888-315-9037.