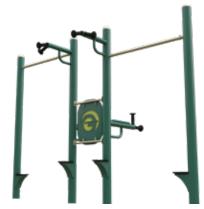

## **4-PERSON COMBO BARS**

MT012

This unit can be used by 4 people simultaneously.

Aids in full body strengthening.

SPECS

- Steel construction for unsurpassed longevity and durability
- **Hot-dip galvanized** after fabrication for inside and out coating of the steel
- Custom color powder coating process for an additional layer of durability (color matching available)
- · Stainless steel hardware
- Backrest and armrest are made of heavy-duty
   HDPE plastic
- Kick-steps use anti-slip HDPE marine board to prevent slipping during exercises
- Stands up to years of constant use in all environments
- 25-year limited warranty
- Need it customized? We can help! Call us at 888-315-9037.