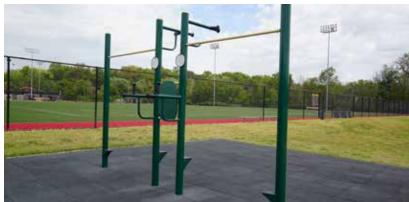

## **4-PERSON COMBO BARS**

MT012

This unit can be used by 4 people simultaneously.

Aids in full body strengthening.

SPECS

- Steel construction for unsurpassed longevity and durability
- **Hot-dip galvanized** after fabrication for inside and out coating of the steel
- Custom color powder coating process for an additional layer of durability (color matching available)
- · Stainless steel hardware
- Backrest and armrest are made of heavy-duty
   HDPE plastic
- Kick-steps use anti-slip HDPE marine board to prevent slipping during exercises
- Stands up to years of constant use in all environments
- 25-year limited warranty
- Need it customized? We can help! Call us at 888-315-9037.