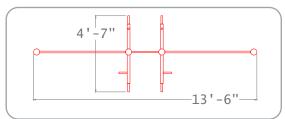

## **4-PERSON COMBO BARS**

MT012

This unit can be used by 4 people simultaneously.

Aids in full body strengthening.

SPECS

- Steel construction for unsurpassed longevity and durability
- **Hot-dip galvanized** after fabrication for inside and out coating of the steel
- Custom color powder coating process for an additional layer of durability (color matching available)
- · Stainless steel hardware
- Backrest and armrest are made of heavy-duty
   HDPE plastic
- Kick-steps use anti-slip HDPE marine board to prevent slipping during exercises
- Stands up to years of constant use in all environments
- 25-year limited warranty
- Need it customized? We can help! Call us at 888-315-9037.