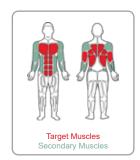

## **Functions:**

- Shoulder shrugs
- · Knee ups
- · Leg raises
- Chin-ups
- Pull-ups
- · Toes to bar
- · Increased grip strength

Meets FM7-22 Standard for Physical Readiness Training (PRT).

In order to honor our commitment to quality and safety, Greenfields Outdoor Fitness reserves the right to make changes and revise the design specifications without notice.