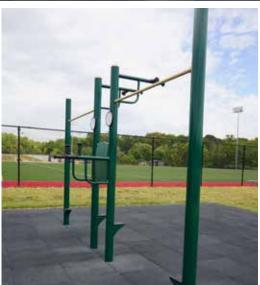

## **4-PERSON COMBO BARS**

MT012

This unit can be used by 4 people simultaneously.

Aids in full body strengthening.

SPECS

- Steel construction for unsurpassed longevity and durability
- **Hot-dip galvanized** after fabrication for inside and out coating of the steel
- Custom color powder coating process for an additional layer of durability (color matching available)
- · Stainless steel hardware
- Backrest and armrest are made of heavy-duty
   HDPE plastic
- Kick-steps use anti-slip HDPE marine board to prevent slipping during exercises
- Stands up to years of constant use in all environments
- 25-year limited warranty
- Need it customized? We can help! Call us at 888-315-9037.