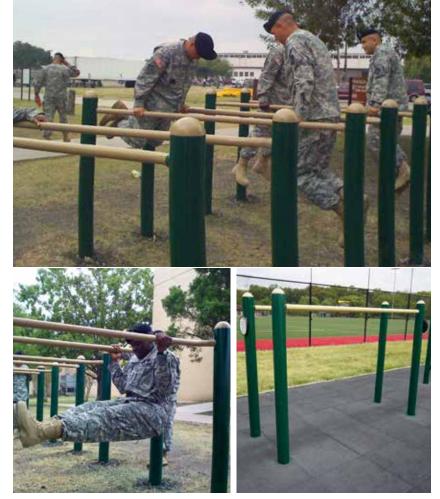

## PARALLEL BARS

MT011

Aids in full body strengthening.

Greenfields' military line is: **Proudly MADE IN THE USA** Used by all branches of the U.S. Armed Forces worldwide

### **Functions:**

- Dips
- Heel hooks
- Knee ups
- Leg raises
- L-sit abs
- Increased grip strength
- Balance walk

Meets FM7-22 Standard for Physical Readiness Training (PRT).