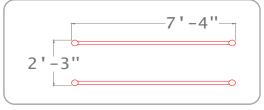

## PARALLEL BARS

MT011

Aids in full body strengthening.

Greenfields' military line is: **Proudly MADE IN THE USA** Used by all branches of the U.S. Armed Forces worldwide