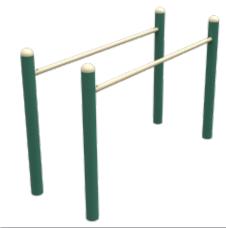

## PARALLEL BARS

MT011

Aids in full body strengthening.

Greenfields' military line is: **Proudly MADE IN THE USA** Used by all branches of the U.S. Armed Forces worldwide

#### SPECS

- Steel construction for unsurpassed longevity and durability
- Hot-dip galvanized after fabrication for inside and out coating of the steel
- **Custom color powder coating process** for an additional layer of durability (color matching available)
- Stainless steel hardware
- Stands up to years of constant use in all environments
- 25-year limited warranty
- Need it customized? We can help! Call us at 888-315-9037