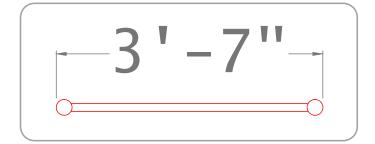

PUSH-UP BAR MT010

Greenfields' military line is:

Proudly MADE IN THE USA Used by all branches of the U.S. Armed Forces worldwide

## Contract #: GS03F086GA

## **Functions:**

Various push-ups

- One arm
- Elevated
- Standard push-up



GS۸





Aids in upper body and core strengthening.

## SPECS

- Steel construction for unsurpassed longevity and durability
- Hot-dip galvanized after fabrication for inside and out coating of the steel
- Custom color powder coating process for an additional layer of durability (color matching available)
- Stands up to years of constant use in all environments
- 25-year limited warranty
- Need it customized? We can help! Call us at 888-315-9037.

**Powder Coating Colors:** Custom colors available - call for details





(888) 315-9037 | greenfieldsfitness.com