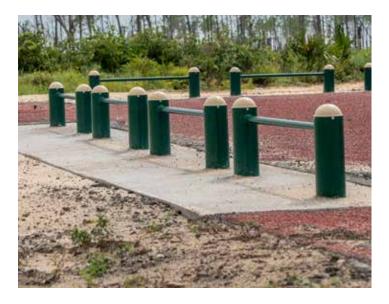

PUSH-UP BAR MT010

Greenfields' military line is:

Proudly MADE IN THE USA Used by all branches of the U.S. Armed Forces worldwide

## SPECS

- Steel construction for unsurpassed longevity and durability
- Hot-dip galvanized after fabrication for inside and out coating of the steel
- Custom color powder coating process for an additional layer of durability (color matching available)
- Stands up to years of constant use in all environments
- 25-year limited warranty
- Need it customized? We can help! Call us at 888-315-9037.