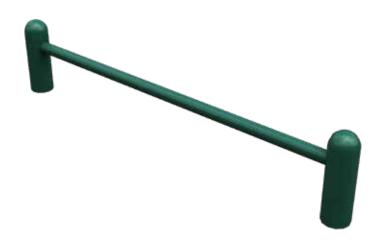

PUSH-UP BAR MT010

Greenfields' military line is:

Proudly MADE IN THE USA Used by all branches of the U.S. Armed Forces worldwide

## **Functions:**

Various push-ups

- One arm
- Elevated
- Standard push-up

GS۸

Aids in upper body and core strengthening.