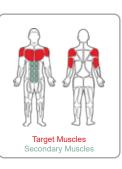

## **Functions:**

Various push-ups

- One arm
- Elevated
- Standard push-up

GS۸

Aids in upper body and core strengthening.