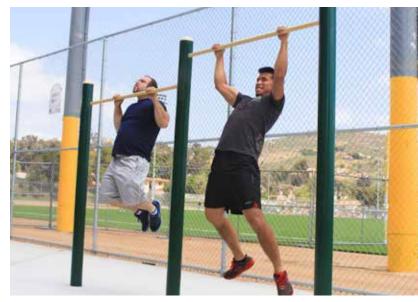

## 2-PERSON PULL-UP STATION

MT009

SPECS

This unit can be used by 2 people simultaneously. Aids in full body strengthening.

- Steel construction for unsurpassed longevity and durability
- Hot-dip galvanized after fabrication for inside and out coating of the steel
- **Custom color powder coating process** for an additional layer of durability (color matching available)
- Stainless steel hardware
- Stands up to years of constant use in all environments
- 25-year limited warranty
- Need it customized? We can help! Call us at 888-315-9037.

## **Functions:**

- Chin-ups
- Pull-ups
- Shoulder shrugs
- Heel hooks
- Knee ups
- Leg raises
- Increased grip strength
- Toes to bar

Meets FM7-22 Standard for Physical Readiness Training (PRT).