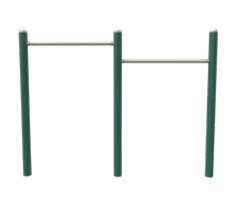

## 2-PERSON PULL-UP STATION

MT009

SPECS

This unit can be used by 2 people simultaneously. Aids in full body strengthening.

- Steel construction for unsurpassed longevity and durability
- Hot-dip galvanized after fabrication for inside and out coating of the steel
- **Custom color powder coating process** for an additional layer of durability (color matching available)
- Stainless steel hardware
- Stands up to years of constant use in all environments
- 25-year limited warranty
- Need it customized? We can help! Call us at 888-315-9037.

## **Functions:**

- Chin-ups
- Pull-ups
- Shoulder shrugs
- Heel hooks
- Knee ups
- Leg raises
- Increased grip strength
- Toes to bar

Meets FM7-22 Standard for Physical Readiness Training (PRT).