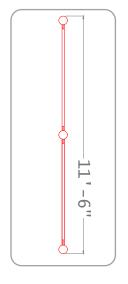

## 2-PERSON PULL-UP STATION

MT009

SPECS

This unit can be used by 2 people simultaneously. Aids in full body strengthening.

- Steel construction for unsurpassed longevity and durability
- Hot-dip galvanized after fabrication for inside and out coating of the steel
- **Custom color powder coating process** for an additional layer of durability (color matching available)
- Stainless steel hardware
- Stands up to years of constant use in all environments
- 25-year limited warranty
- Need it customized? We can help! Call us at 888-315-9037.

## **Powder Coating Colors:**

Custom colors available - call for details

Pull-Up Bar Height is Customizable!