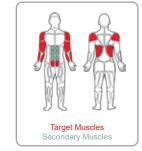

## **Functions:**

- Chin-ups
- Pull-ups
- Shoulder shrugs
- Heel hooks
- Knee ups
- Leg raises
- Increased grip strength
- Toes to bar

Meets FM7-22 Standard for Physical Readiness Training (PRT).