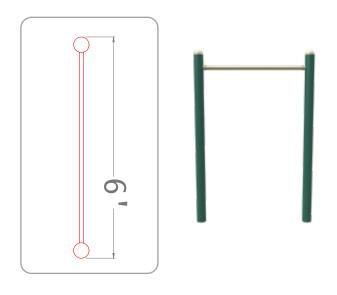

strengthening.



Contract #: GS03F086GA

## **Functions:**

- · Chin-ups
- Pull-ups
- · Shoulder shrugs
- · Heel hooks
- Knee ups
- · Leg raises
- · Increased grip strength
- Toes to bar



Meets FM7-22 Standard for Physical Readiness Training (PRT).



SPECS

- Steel construction for unsurpassed longevity and durability
- **Hot-dip galvanized** after fabrication for inside and out coating of the steel
- Custom color powder coating process for an additional layer of durability (color matching available)
- Stainless steel hardware
- Stands up to years of constant use in all environments
- 25-year limited warranty
- Need it customized? We can help! Call us at 888-315-9037.

## **Powder Coating Colors:**

Custom colors available - call for details



## Pull-Up Bar Height is Customizable!