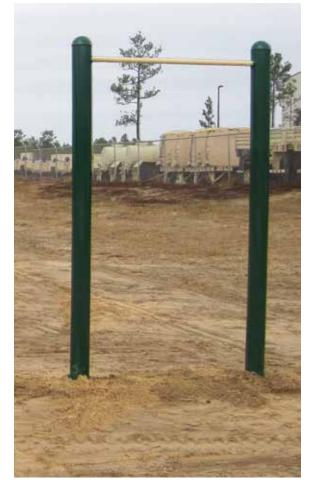

## **SINGLE PULL-UP STATION**

MT008

Aids in full body strengthening.

Contract #: GS03F086GA

## **Functions:**

- · Chin-ups
- Pull-ups
- · Shoulder shrugs
- · Heel hooks
- Knee ups
- · Leg raises
- · Increased grip strength
- Toes to bar

Meets FM7-22 Standard for Physical Readiness Training (PRT).