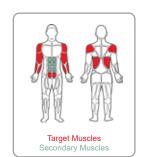

## **Functions:**

- · Chin-ups
- Pull-ups
- · Shoulder shrugs
- · Heel hooks
- Knee ups
- · Leg raises
- · Increased grip strength
- Toes to bar

Meets FM7-22 Standard for Physical Readiness Training (PRT).