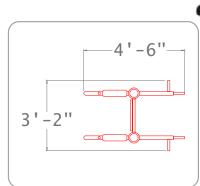

# 2-PERSON STATIC COMBO

**MT007** 

This unit can be used by 2 people simultaneously. Aids in upper body and core strengthening.

Greenfields' military line is: **Proudly MADE IN THE USA** Used by all branches of the U.S. Armed Forces worldwide



## Contract #: GS03F086GA

### **Functions:**

- Knee ups
- Leg raises
- Chin-ups
- Pull-ups
- Increased grip strength









#### SPECS

- Steel construction for unsurpassed longevity and durability
- Hot-dip galvanized after fabrication for inside and out coating of the steel
- **Custom color powder coating process** for an additional layer of durability (color matching available)
- Stainless steel hardware
- Backrest and armrest are made of heavyduty HDPE plastic
- Kick-steps use anti-slip HDPE marine board to prevent slipping during exercises
- Stands up to years of constant use in all environments
- 25-year limited warranty
- Need it customized? We can help! Call us at 888-315-9037.

### **Powder Coating Colors:**

Custom colors available - call for details