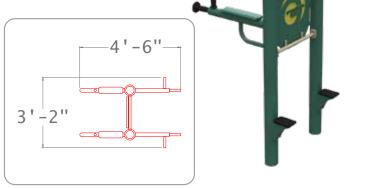

# 2-PERSON STATIC COMBO

**MT007** 

This unit can be used by 2 people simultaneously. Aids in upper body and core strengthening.

Greenfields' military line is: **Proudly MADE IN THE USA** Used by all branches of the U.S. Armed Forces worldwide

### **Functions:**

- Knee ups
- Leg raises
- Chin-ups
- Pull-ups
- Increased grip strength

#### SPECS

- Steel construction for unsurpassed longevity and durability
- Hot-dip galvanized after fabrication for inside and out coating of the steel
- **Custom color powder coating process** for an additional layer of durability (color matching available)
- Stainless steel hardware
- Backrest and armrest are made of heavyduty HDPE plastic
- Kick-steps use anti-slip HDPE marine board to prevent slipping during exercises
- Stands up to years of constant use in all environments
- 25-year limited warranty
- Need it customized? We can help! Call us at 888-315-9037.