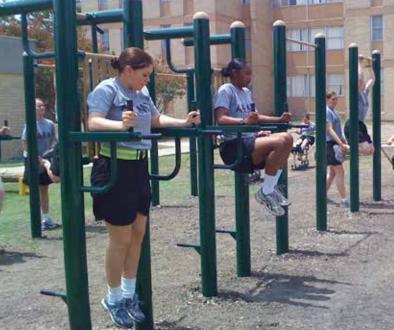

# 2-PERSON STATIC COMBO

**MT007** 

This unit can be used by 2 people simultaneously. Aids in upper body and core strengthening.

Greenfields' military line is: **Proudly MADE IN THE USA** Used by all branches of the U.S. Armed Forces worldwide

### **Functions:**

- Knee ups
- Leg raises
- Chin-ups
- Pull-ups
- Increased grip strength