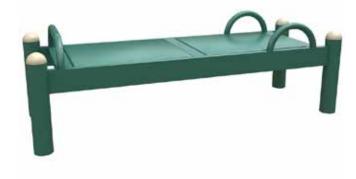

**EXERCISE BENCH** 

**MT006** 

Aids in full body strengthening.

## **Functions:**

- Dips
- Elevated push-ups
- Step-ups
- Split squats

2'

- Planks
- Various core exercises

GS۸