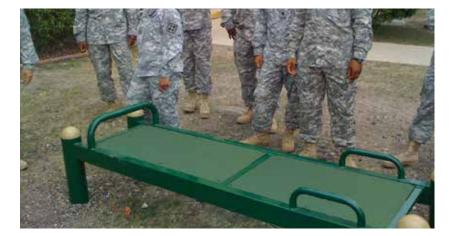

**EXERCISE BENCH** 

**MT006** 

Aids in full body strengthening.

## SPECS

- Steel construction for unsurpassed longevity and durability
- Hot-dip galvanized after fabrication for inside and out coating of the steel
- Custom color powder coating process for an additional layer of durability (color matching available)
- Stainless steel hardware
- Bench surface is made of heavy-duty HDPE plastic
- Stands up to years of constant use in all environments
- 25-year limited warranty
- Need it customized? We can help! Call us at 888-315-9037.