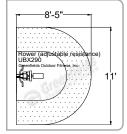

## **ROWER (ADJUSTABLE RESISTANCE)**







Equipped with SafeStop



## Strengthens:

- Back
- Arms (biceps, forearms)

Target muscles Secondary muscles



The Greenfields Advantage - this unit incorporates Safe-Stop technology for a workout that's smooth and hazard-free











Greenfields' units are designed to accommodate the majority of users age 14 and above; however, due to the nature of outdoor fitness equipment, units are "one size fits most". In order to honor our commitment to guality and safety, Greenfields Outdoor Fitness reserves the right to make changes and revise the design specifications without notice.