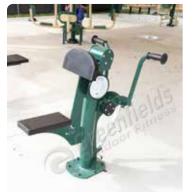

## **ROWER (ADJUSTABLE RESISTANCE)**







Equipped with SafeStop



## Strengthens:

- Back
- Arms (biceps, forearms)

Target muscles Secondary muscles



The Greenfields Advantage - this unit incorporates Safe-Stop technology for a workout that's smooth and hazard-free











Greenfields' units are designed to accommodate the majority of users age 14 and above; however, due to the nature of outdoor fitness equipment, units are "one size fits most". In order to honor our commitment to guality and safety, Greenfields Outdoor Fitness reserves the right to make changes and revise the design specifications without notice.