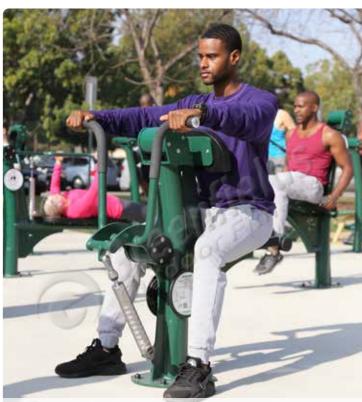

## **ROWER (ADJUSTABLE RESISTANCE)**

Equipped with SafeStop

## Strengthens:

- Back
- Arms (biceps, forearms)

Target muscles Secondary muscles

The Greenfields Advantage - this unit incorporates Safe-Stop technology for a workout that's smooth and hazard-free

Greenfields' units are designed to accommodate the majority of users age 14 and above; however, due to the nature of outdoor fitness equipment, units are "one size fits most". In order to honor our commitment to guality and safety, Greenfields Outdoor Fitness reserves the right to make changes and revise the design specifications without notice.