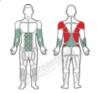

## Strengthens:

- Back
- Arms (biceps, forearms)

Target muscles Secondary muscles

The Greenfields Advantage - this unit incorporates Safe-Stop technology for a workout that's smooth and hazard-free

Greenfields' units are designed to accommodate the majority of users age 14 and above; however, due to the nature of outdoor fitness equipment, units are "one size fits most". In order to honor our commitment to guality and safety, Greenfields Outdoor Fitness reserves the right to make changes and revise the design specifications without notice.