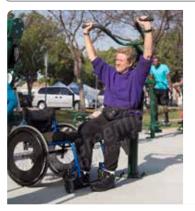

## Strengthens:

- Chest
- Back
- Shoulders
- Arms (triceps)

This unit accomodates wheelchair users who are able to transfer