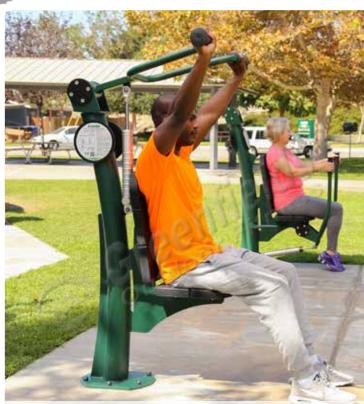

## SHOULDER PRESS (ADJUSTABLE RESISTANCE)

Equipped with SafeStop

Target muscles Secondary muscles

## Strengthens:

- Chest
- Back
- Shoulders
- Arms (triceps)

This unit accomodates wheelchair users who are able to transfer