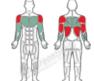

## SHOULDER PRESS (ADJUSTABLE RESISTANCE)

Equipped with SafeStop

Target muscles Secondary muscles

## Strengthens:

- Chest
- Back
- Shoulders
- Arms (triceps)

This unit accomodates wheelchair users who are able to transfer