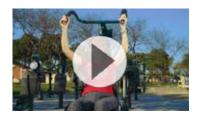

http://afoutdoorfitness.com/ accessible-vertical-pressadjustable-resistance-video/

11'

Greenfields' units are designed to accommodate the majority of users age 14 and above; however, due to the nature of outdoor fitness equipment, units are "one size fits most". In order to honor our commitment to quality and safety, Greenfields Outdoor Fitness reserves the right to make changes and revise the design specifications without notice.