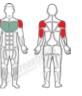

## Strengthens:

- Chest
- Front shoulders
- Arms (triceps)

Target muscles Secondary muscles

The Greenfields Advantage - this unit incorporates Safe-Stop technology for a workout that's smooth and hazard-free