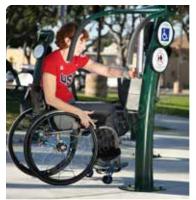

## ACCESSIBLE VERTICAL PRESS (ADJUSTABLE RESISTANCE)

U.S. Patent 11,130,039

**UBX247W** 

http://afoutdoorfitness.com/ accessible-vertical-pressadjustable-resistance-video/

11'

Greenfields' units are designed to accommodate the majority of users age 14 and above; however, due to the nature of outdoor fitness equipment, units are "one size fits most". In order to honor our commitment to quality and safety, Greenfields Outdoor Fitness reserves the right to make changes and revise the design specifications without notice.