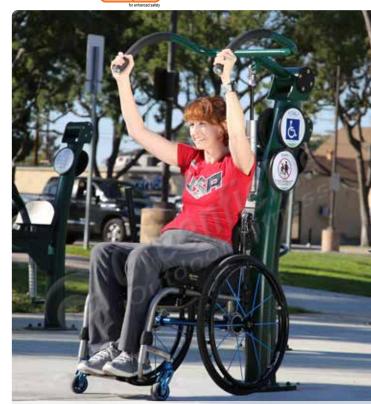

Promoting Wellness & Fighting Obesity One Community at a Time.

8'-3"

Accessible Vertical Press (adjustable resistance) UBX247W

Regnfielde Duitdoot Ettobee

## ACCESSIBLE VERTICAL PRESS (ADJUSTABLE RESISTANCE)

U.S. Patent 11,130,039

**UBX247W** 

## Strengthens:

- Chest
- Front shoulders
- Arms (triceps)

Target muscles Secondary muscles

The Greenfields Advantage - this unit incorporates Safe-Stop technology for a workout that's smooth and hazard-free