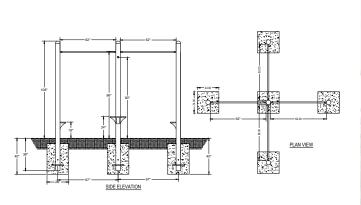

#### **EQUIPMENT LIST**

| MT2011-1-11 (x3) | Military Parallel Bars             |
|------------------|------------------------------------|
| MT2011-1-12 (x1) | Military 4-Person Combo Bars       |
| MT2011-1-23 (x3) | Military Adjustable Sit-Up Bench   |
| MT2011-1-24 (x1) | Military 20' Rope Climbing Station |
| MT2011-1-26 (x3) | Military 4-Person Pull-Up Station  |