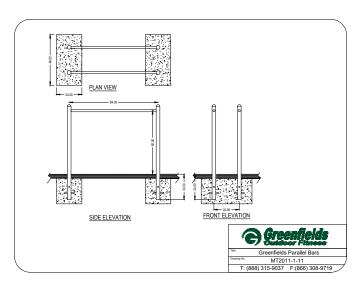

#### **EQUIPMENT LIST**

| MT2011-1-11 (x3) | Military Parallel Bars             |
|------------------|------------------------------------|
| MT2011-1-12 (x1) | Military 4-Person Combo Bars       |
| MT2011-1-23 (x3) | Military Adjustable Sit-Up Bench   |
| MT2011-1-24 (x1) | Military 20' Rope Climbing Station |
| MT2011-1-26 (x3) | Military 4-Person Pull-Up Station  |