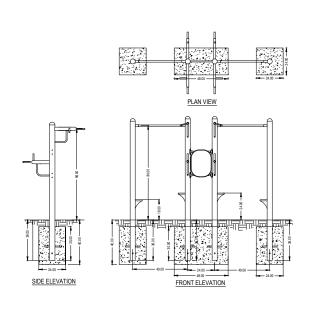

#### **EQUIPMENT LIST**

| MT2011-1-11 (x3) | Military Parallel Bars             |
|------------------|------------------------------------|
| MT2011-1-12 (x1) | Military 4-Person Combo Bars       |
| MT2011-1-23 (x3) | Military Adjustable Sit-Up Bench   |
| MT2011-1-24 (x1) | Military 20' Rope Climbing Station |
| MT2011-1-26 (x3) | Military 4-Person Pull-Up Station  |