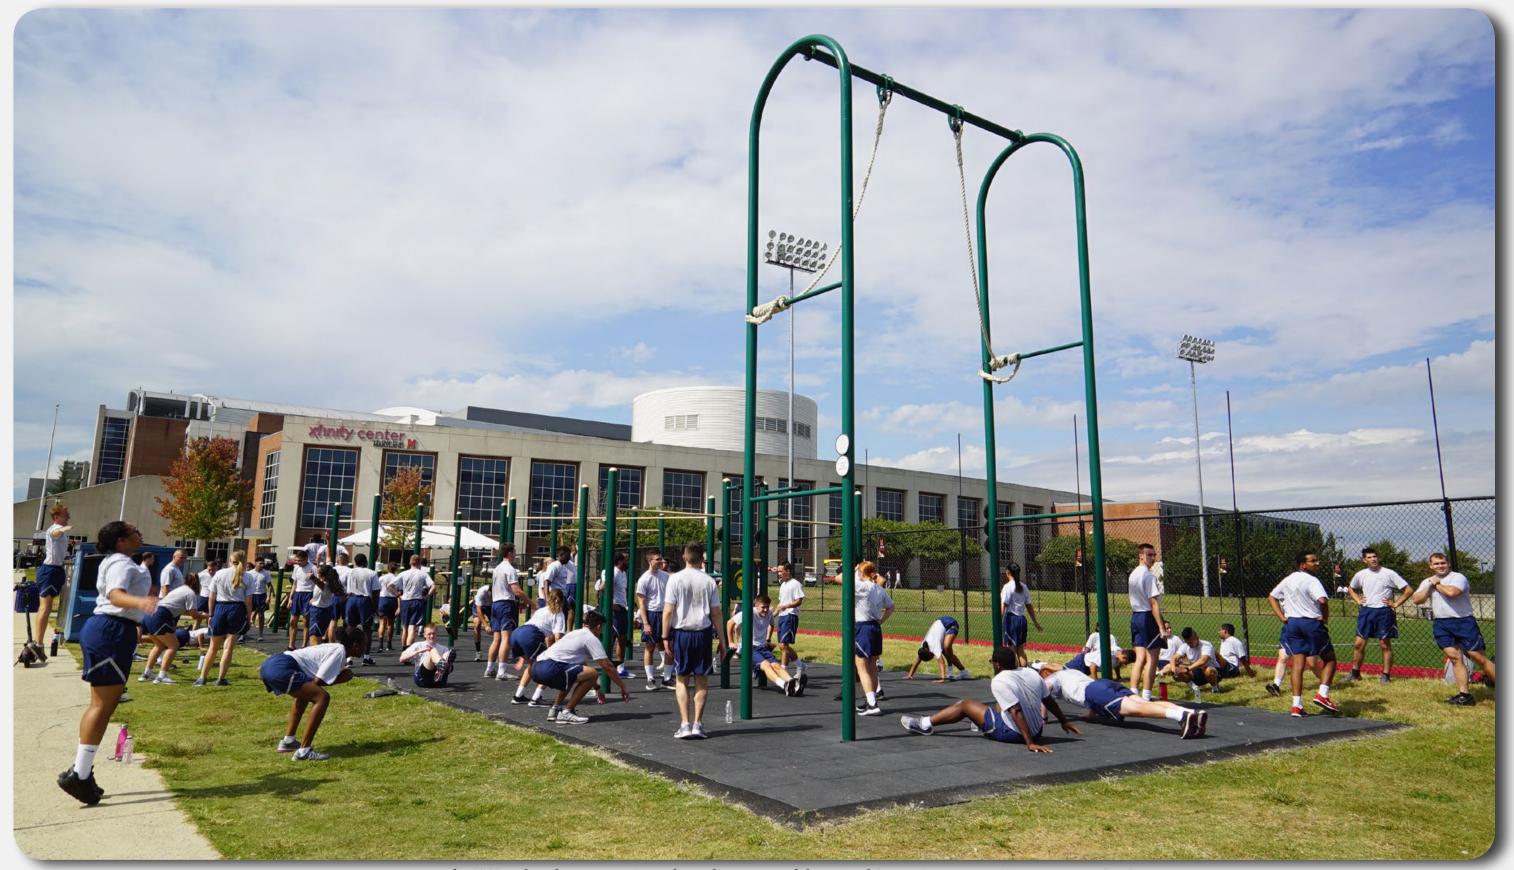

## **MD - UNIVERSITY OF MARYLAND - ROTC**

11 UNITS 24 USERS

#### **EQUIPMENT LIST**

| MT2011-1-11 (x3) | Military Parallel Bars             |
|------------------|------------------------------------|
| MT2011-1-12 (x1) | Military 4-Person Combo Bars       |
| MT2011-1-23 (x3) | Military Adjustable Sit-Up Bench   |
| MT2011-1-24 (x1) | Military 20' Rope Climbing Station |
| MT2011-1-26 (x3) | Military 4-Person Pull-Up Station  |

These units may serve up to 44 people at a time.

Images of ROTC cadets do not constitute the endorsement of the United States Army, Navy, Air Force, or USMC.

Images of ROTC cadets do not constitute the endorsement of the United States Army, Navy, Air Force, or USMC.