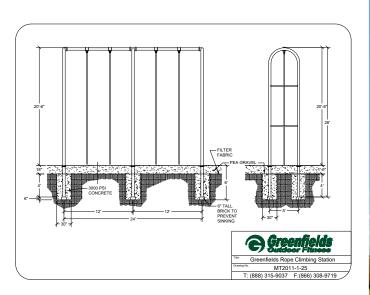

#### **EQUIPMENT LIST**

| MT2011-1-11 (x3) | Military Parallel Bars             |
|------------------|------------------------------------|
| MT2011-1-12 (x1) | Military 4-Person Combo Bars       |
| MT2011-1-23 (x3) | Military Adjustable Sit-Up Bench   |
| MT2011-1-24 (x1) | Military 20' Rope Climbing Station |
| MT2011-1-26 (x3) | Military 4-Person Pull-Up Station  |