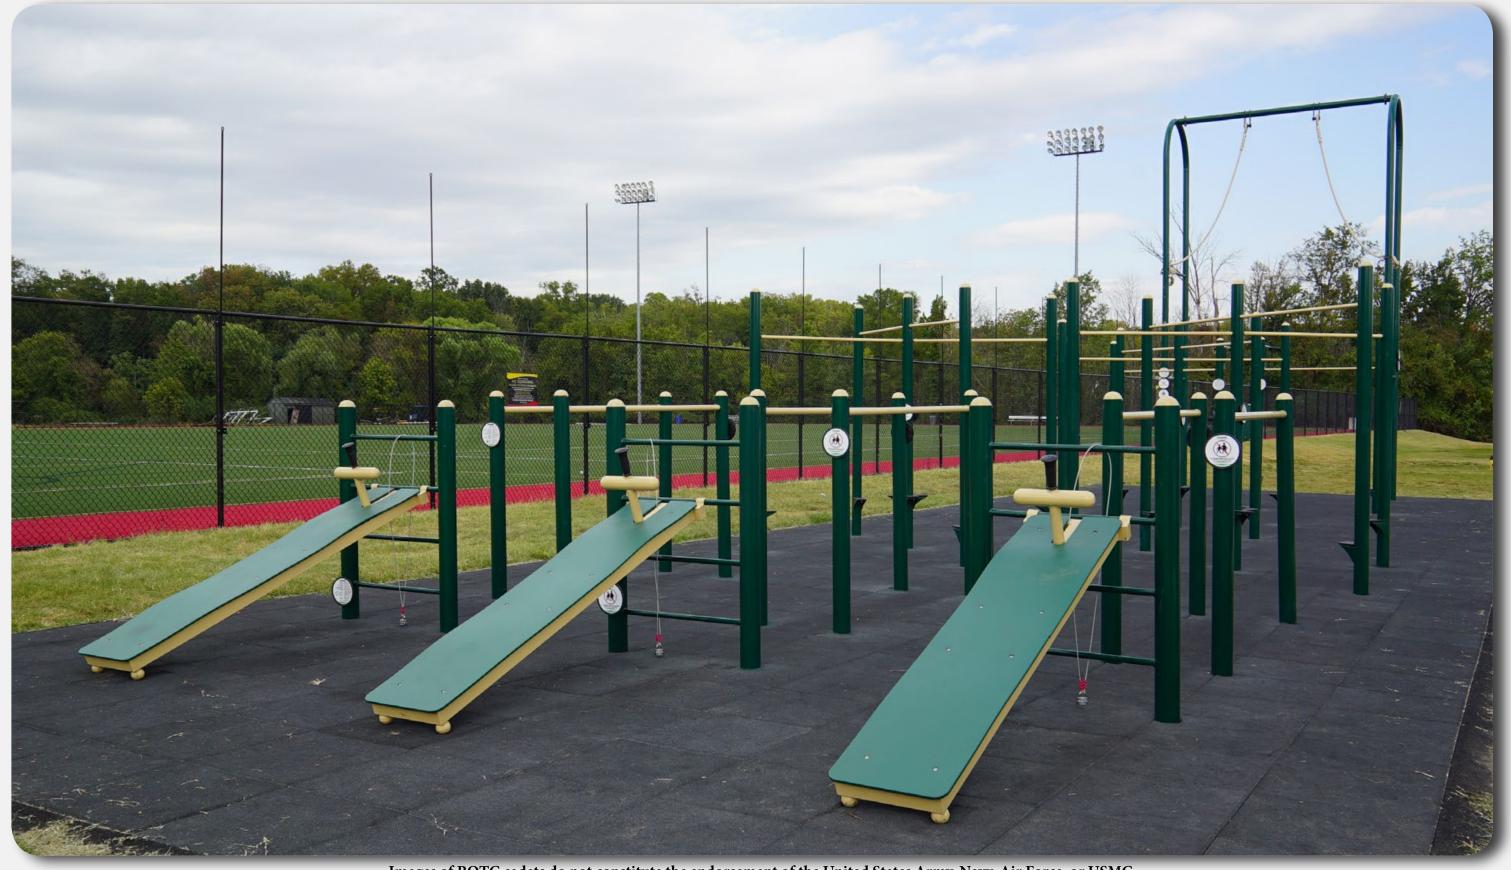

## **MD - UNIVERSITY OF MARYLAND - ROTC**

11 UNITS 24 USERS

#### **EQUIPMENT LIST**

| MT2011-1-11 (x3) | Military Parallel Bars             |
|------------------|------------------------------------|
| MT2011-1-12 (x1) | Military 4-Person Combo Bars       |
| MT2011-1-23 (x3) | Military Adjustable Sit-Up Bench   |
| MT2011-1-24 (x1) | Military 20' Rope Climbing Station |
| MT2011-1-26 (x3) | Military 4-Person Pull-Up Station  |