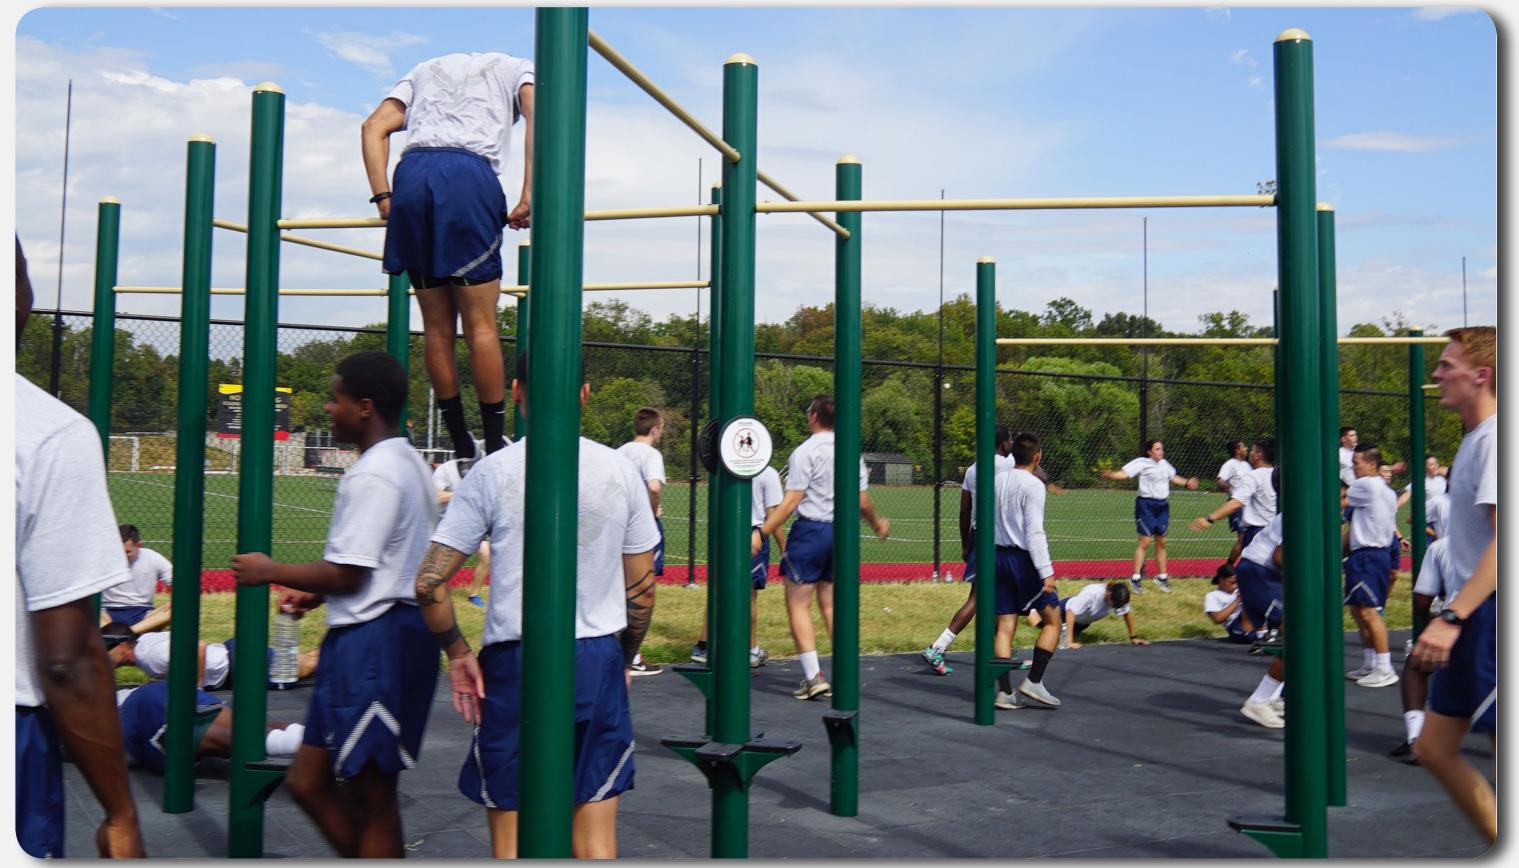

## **MD - UNIVERSITY OF MARYLAND - ROTC**

11 UNITS 24 USERS

#### **EQUIPMENT LIST**

| MT2011-1-11 (x3) | Military Parallel Bars             |
|------------------|------------------------------------|
| MT2011-1-12 (x1) | Military 4-Person Combo Bars       |
| MT2011-1-23 (x3) | Military Adjustable Sit-Up Bench   |
| MT2011-1-24 (x1) | Military 20' Rope Climbing Station |
| MT2011-1-26 (x3) | Military 4-Person Pull-Up Station  |

These units may serve up to 44 people at a time.

Images of ROTC cadets do not constitute the endorsement of the United States Army, Navy, Air Force, or USMC.

Images of ROTC cadets do not constitute the endorsement of the United States Army, Navy, Air Force, or USMC.