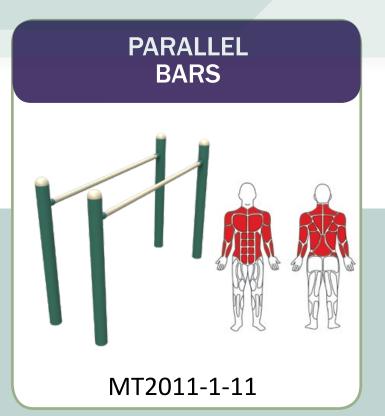

#### UNITS MT2011-1-11 Parallel Bars (x3)4-Person Combo Bars MT2011-1-12 (x1)MT2011-1-23 (x3)Adjustable Sit-Up Bench 2-Person Rope Climbing Station (x1) MT2011-1-24 4-Person Pull-Up Bars MT2011-1-26 (x3)

**ADJUSTABLE** 

**SIT-UP BENCH** 

MT2011-1-23

**UNIT LIST** 

4-Person Combo Bars

4-Person Pull-Up Bars

Adjustable Sit-Up Bench

2-Person Rope Climbing Station

Parallel Bars

These 11 units may serve up to 24 people at a time.

Please be advised that the use of DG (Decomposed Granite)

increases the normal wear & tear of all footrests and other platforms

MT2011-1-11