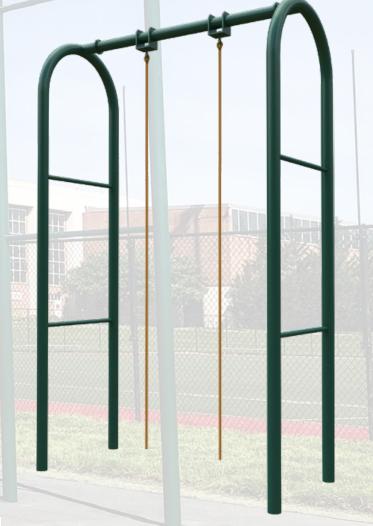

**ADJUSTABLE** 

**SIT-UP BENCH** 

MT2011-1-23

**UNIT LIST** 

4-Person Combo Bars

4-Person Pull-Up Bars

Adjustable Sit-Up Bench

2-Person Rope Climbing Station

MT2011-1-12

MT2011-1-23

MT2011-1-24

MT2011-1-26

used by the users.

11 UNITS 24 USERS