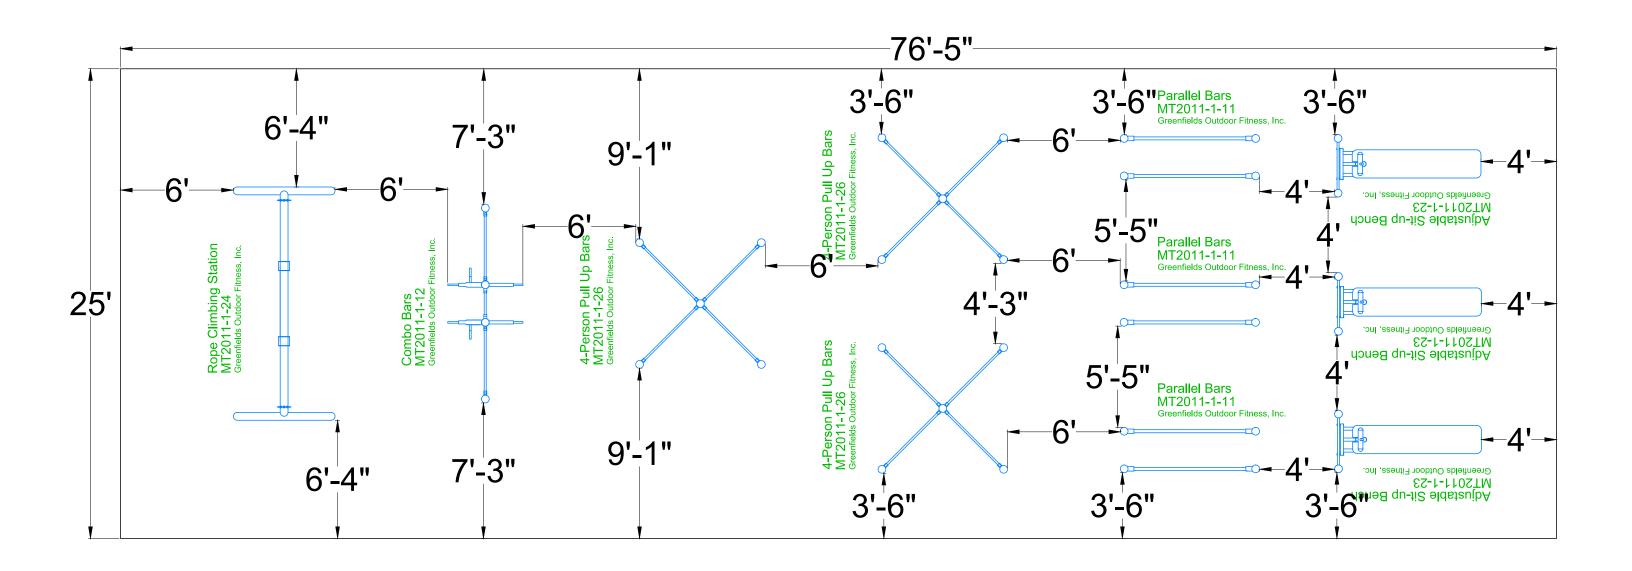

#### UNITS MT2011-1-11 Parallel Bars (x3)4-Person Combo Bars MT2011-1-12 (x1)MT2011-1-23 (x3)Adjustable Sit-Up Bench 2-Person Rope Climbing Station (x1) MT2011-1-24 4-Person Pull-Up Bars MT2011-1-26 (x3)

| PACKAGE SPECS          |             |
|------------------------|-------------|
| Units                  | 11          |
| Users                  | 24          |
| Required<br>Dimensions | 76'5" x 25' |

11 UNITS 24 USERS

11 UNITS 24 USERS

(X3)

(X1)

(X3)

(X1)

(X3)

11 UNITS 24 USERS

**ADJUSTABLE** 

**SIT-UP BENCH** 

MT2011-1-23

**UNIT LIST** 

4-Person Combo Bars

4-Person Pull-Up Bars

Adjustable Sit-Up Bench

2-Person Rope Climbing Station

Parallel Bars

These 11 units may serve up to 24 people at a time.

Please be advised that the use of DG (Decomposed Granite)

increases the normal wear & tear of all footrests and other platforms

MT2011-1-11

MT2011-1-12

MT2011-1-23

MT2011-1-24

MT2011-1-26

used by the users.

11 UNITS 24 USERS