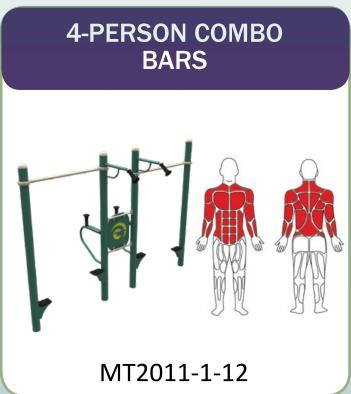

#### UNITS MT2011-1-11 Parallel Bars (x3)4-Person Combo Bars MT2011-1-12 (x1)MT2011-1-23 (x3)Adjustable Sit-Up Bench 2-Person Rope Climbing Station (x1) MT2011-1-24 4-Person Pull-Up Bars MT2011-1-26 (x3)

**ADJUSTABLE** 

**SIT-UP BENCH** 

MT2011-1-23

**UNIT LIST** 

4-Person Combo Bars

4-Person Pull-Up Bars

Adjustable Sit-Up Bench

2-Person Rope Climbing Station

MT2011-1-12

MT2011-1-23

MT2011-1-24

MT2011-1-26

used by the users.

11 UNITS 24 USERS