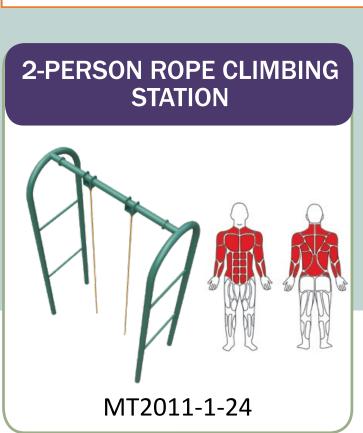

#### UNITS MT2011-1-11 Parallel Bars (x3)4-Person Combo Bars MT2011-1-12 (x1)MT2011-1-23 (x3)Adjustable Sit-Up Bench 2-Person Rope Climbing Station (x1) MT2011-1-24 4-Person Pull-Up Bars MT2011-1-26 (x3)

**ADJUSTABLE** 

**SIT-UP BENCH** 

MT2011-1-23

**UNIT LIST** 

4-Person Combo Bars

4-Person Pull-Up Bars

Adjustable Sit-Up Bench

2-Person Rope Climbing Station

MT2011-1-12

MT2011-1-23

MT2011-1-24

MT2011-1-26

used by the users.

11 UNITS 24 USERS