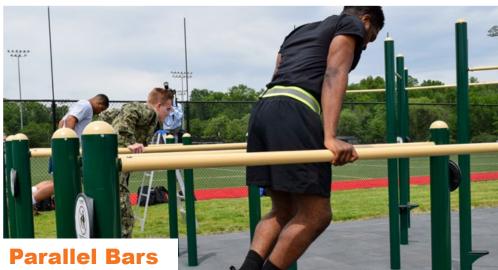

#### UNITS MT2011-1-11 Parallel Bars (x3)4-Person Combo Bars MT2011-1-12 (x1)MT2011-1-23 (x3)Adjustable Sit-Up Bench 2-Person Rope Climbing Station (x1) MT2011-1-24 4-Person Pull-Up Bars MT2011-1-26 (x3)

Parallel Bars

These 11 units may serve up to 24 people at a time.

Please be advised that the use of DG (Decomposed Granite)

increases the normal wear & tear of all footrests and other platforms

MT2011-1-11