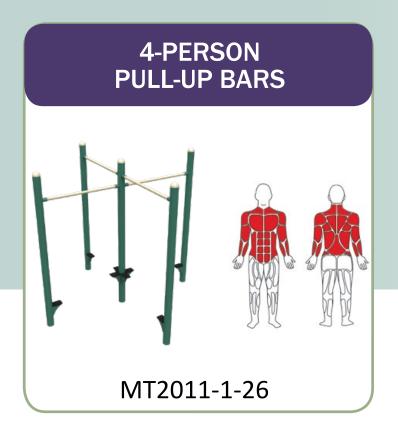

#### UNITS MT2011-1-11 Parallel Bars (x3)4-Person Combo Bars MT2011-1-12 (x1)MT2011-1-23 (x3)Adjustable Sit-Up Bench 2-Person Rope Climbing Station (x1) MT2011-1-24 4-Person Pull-Up Bars MT2011-1-26 (x3)

**ADJUSTABLE** 

**SIT-UP BENCH** 

MT2011-1-23

**UNIT LIST** 

4-Person Combo Bars

4-Person Pull-Up Bars

Adjustable Sit-Up Bench

2-Person Rope Climbing Station

MT2011-1-12

MT2011-1-23

MT2011-1-24

MT2011-1-26

used by the users.

11 UNITS 24 USERS