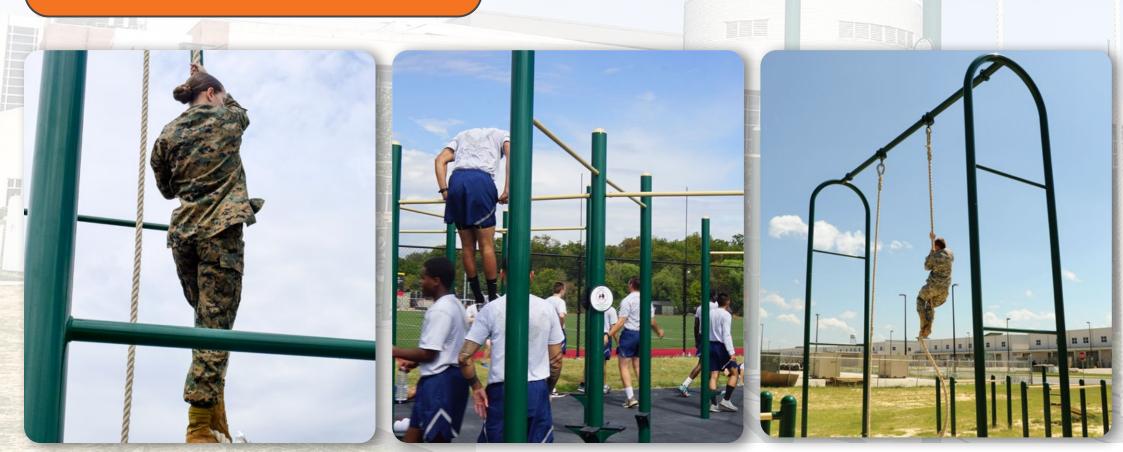

#### UNITS MT2011-1-11 Parallel Bars (x3)4-Person Combo Bars MT2011-1-12 (x1)MT2011-1-23 (x3)Adjustable Sit-Up Bench 2-Person Rope Climbing Station (x1) MT2011-1-24 4-Person Pull-Up Bars MT2011-1-26 (x3)

**ADJUSTABLE** 

**SIT-UP BENCH** 

MT2011-1-23

**UNIT LIST** 

4-Person Combo Bars

4-Person Pull-Up Bars

Adjustable Sit-Up Bench

2-Person Rope Climbing Station

Parallel Bars

These 11 units may serve up to 24 people at a time.

Please be advised that the use of DG (Decomposed Granite)

increases the normal wear & tear of all footrests and other platforms

MT2011-1-11

MT2011-1-12

MT2011-1-23

MT2011-1-24

MT2011-1-26

used by the users.

11 UNITS 24 USERS