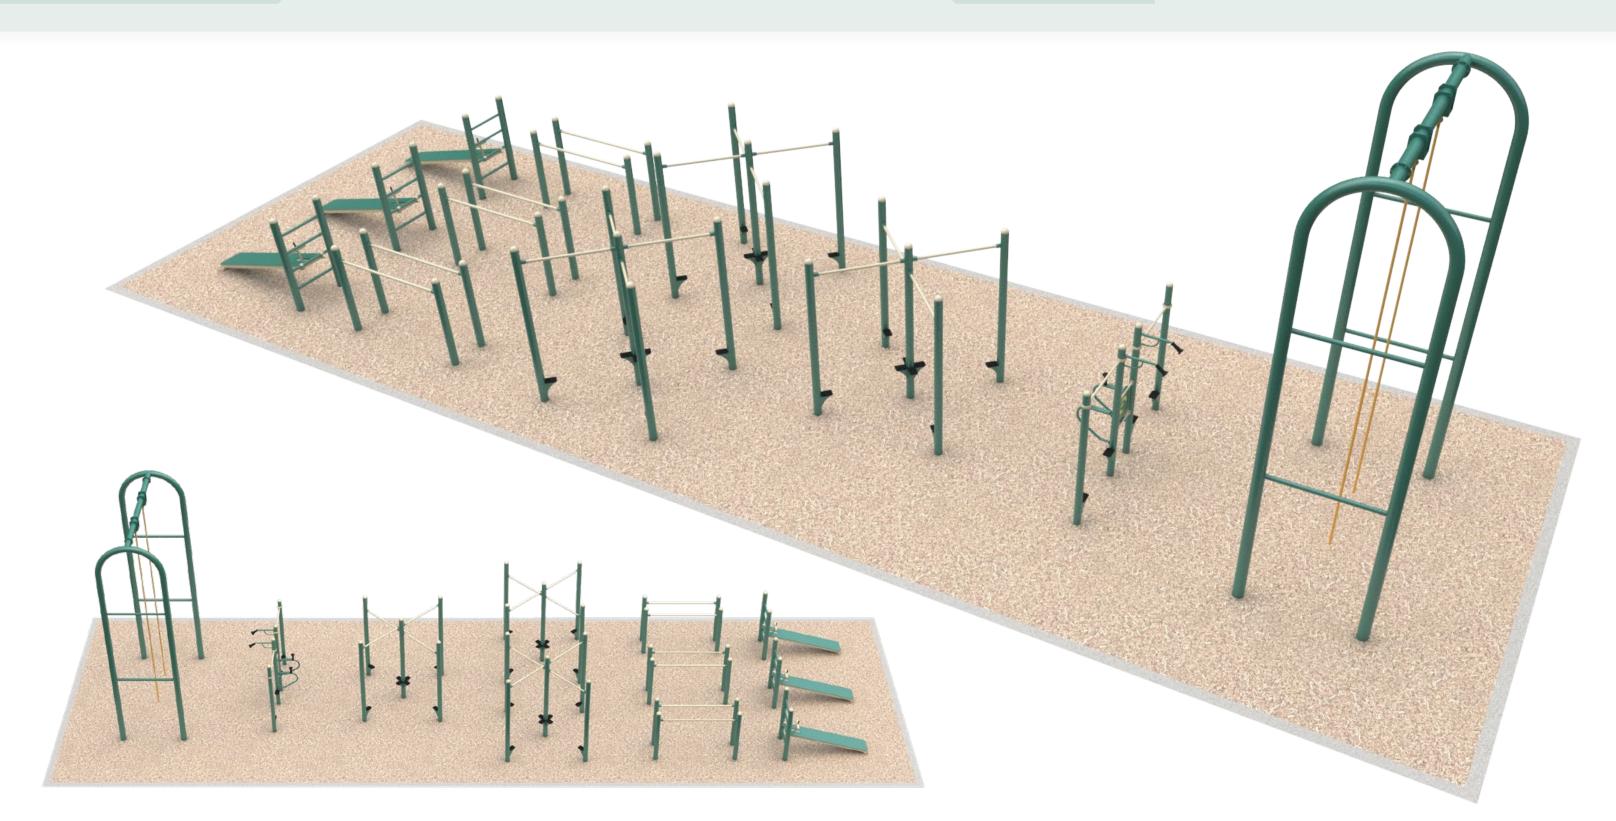

#### UNITS MT2011-1-11 Parallel Bars (x3)4-Person Combo Bars MT2011-1-12 (x1)MT2011-1-23 (x3)Adjustable Sit-Up Bench 2-Person Rope Climbing Station (x1) MT2011-1-24 4-Person Pull-Up Bars MT2011-1-26 (x3)

| PACKAGE SPECS          |             |
|------------------------|-------------|
| Units                  | 11          |
| Users                  | 24          |
| Required<br>Dimensions | 76'5" x 25' |

Parallel Bars

These 11 units may serve up to 24 people at a time.

Please be advised that the use of DG (Decomposed Granite)

increases the normal wear & tear of all footrests and other platforms

MT2011-1-11

MT2011-1-12

MT2011-1-23

MT2011-1-24

MT2011-1-26

used by the users.

11 UNITS 24 USERS