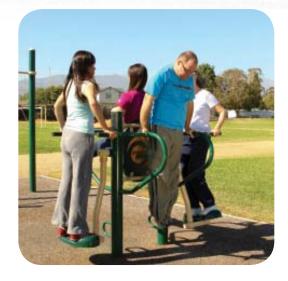

4-Person Pendulum, Abs & Dips Station

2-Level Horizontal Bars

2-Person Vertical Press

2-Person Lat Pull-Down

2-Person Chest Press

4-Person Leg Press

Flexilibity

**Greenfields offers** custom signage for your fitness zone! Review safety guidelines, acknowledge project donors, or share a fitness plan

### **AREA 2 UNITS**

GR2005-1-09 GR2005-1-48A GR2005-1-104 Single Ski

2-Person Chest Press 4-Person Leg Press

### **AREA 2 UNITS**

| GR2005-1-09  | Single Ski           |
|--------------|----------------------|
| GR2005-1-48A | 2-Person Chest Press |
| GR2005-1-104 | 4-Person Leg Press   |