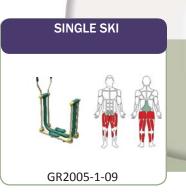

### **AREA 1 UNITS**

GR2005-1-09 (x2) GR2005-1-19 GR2005-1-22 GR2005-1-45

GR2005-1-47

GR2005-1-48 GR2005-1-48A

GR2005-1-104

**AREA 4** 

Single Ski

2-Person Sit-Up Bench

### **AREA 2 UNITS**

GR2005-1-09 GR2005-1-48A GR2005-1-104 Single Ski

2-Person Chest Press 4-Person Leg Press

### **AREA 1 UNITS**

| GR2005-1-09 (x2) Single Ski GR2005-1-19 2-Person Sit-U GR2005-1-22 4-Person Pen GR2005-1-45 2-Level Horizo GR2005-1-47 2-Person Vert GR2005-1-48 2-Person Lat I GR2005-1-48A 2-Person Che GR2005-1-104 4-Person Leg | dulum, Abs & Dips Station ontal Bars ical Press Pull-Down st Press |
|---------------------------------------------------------------------------------------------------------------------------------------------------------------------------------------------------------------------|--------------------------------------------------------------------|
| GR2005-1-104 4-Person Leg                                                                                                                                                                                           | Press                                                              |

### **AREA 2 UNITS**

| GR2005-1-09  | Single Ski           |
|--------------|----------------------|
| GR2005-1-48A | 2-Person Chest Press |
| GR2005-1-104 | 4-Person Leg Press   |