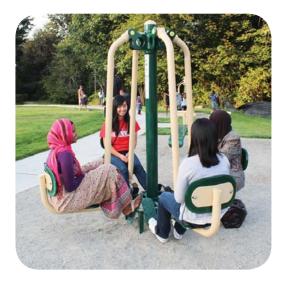

## **AREA 4 UNITS**

GR2005-1-19 GR2005-1-48A

GR2005-1-104

2-Person Sit-Up Bench

4-Person Pendulum Abs & Dips Station

4-Person Leg Press

### **AREA 4 UNITS**

| GR2005-1-19  | 2-Person Sit-Up Bench |
|--------------|-----------------------|
| GR2005-1-48A | 4-Person Pendulum     |
|              | Abs & Dips Station    |
| GR2005-1-104 | 4-Person Leg Press    |