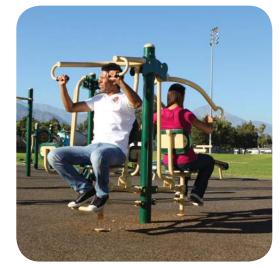

## **AREA 4 UNITS**

GR2005-1-19 GR2005-1-48A

GR2005-1-104

2-Person Sit-Up Bench

4-Person Pendulum Abs & Dips Station

4-Person Leg Press

### **AREA 4 UNITS**

| GR2005-1-19  | 2-Person Sit-Up Bench |
|--------------|-----------------------|
| GR2005-1-48A | 4-Person Pendulum     |
|              | Abs & Dips Station    |
| GR2005-1-104 | 4-Person Leg Press    |