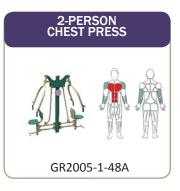

### **AREA 1 UNITS**

GR2005-1-09 (x2) GR2005-1-19 GR2005-1-22 GR2005-1-45

GR2005-1-47

GR2005-1-48 GR2005-1-48A

GR2005-1-104

**AREA 4** 

Single Ski

2-Person Sit-Up Bench

4-Person Pendulum, Abs & Dips Station

2-Level Horizontal Bars

2-Person Vertical Press

2-Person Lat Pull-Down

2-Person Chest Press

4-Person Leg Press

Flexilibity

**Greenfields offers** custom signage for your fitness zone! Review safety guidelines, acknowledge project donors, or share a fitness plan

### **AREA 2 UNITS**

GR2005-1-09 GR2005-1-48A GR2005-1-104 Single Ski

2-Person Chest Press 4-Person Leg Press

## **AREA 4 UNITS**

GR2005-1-19 GR2005-1-48A

GR2005-1-104

2-Person Sit-Up Bench

4-Person Pendulum Abs & Dips Station

4-Person Leg Press

### **AREA 1 UNITS**

| GR2005-1-09 (x2) Single Ski GR2005-1-19 2-Person Sit-U GR2005-1-22 4-Person Pen GR2005-1-45 2-Level Horizo GR2005-1-47 2-Person Vert GR2005-1-48 2-Person Lat I GR2005-1-48A 2-Person Che GR2005-1-104 4-Person Leg | dulum, Abs & Dips Station ontal Bars ical Press Pull-Down st Press |
|---------------------------------------------------------------------------------------------------------------------------------------------------------------------------------------------------------------------|--------------------------------------------------------------------|
| GR2005-1-104 4-Person Leg                                                                                                                                                                                           | Press                                                              |

### **AREA 2 UNITS**

| GR2005-1-09  | Single Ski           |
|--------------|----------------------|
| GR2005-1-48A | 2-Person Chest Press |
| GR2005-1-104 | 4-Person Leg Press   |

### **AREA 4 UNITS**

| GR2005-1-19  | 2-Person Sit-Up Bench |
|--------------|-----------------------|
| GR2005-1-48A | 4-Person Pendulum     |
|              | Abs & Dips Station    |
| GR2005-1-104 | 4-Person Leg Press    |