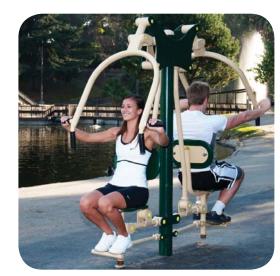

### **AREA 2 UNITS**

GR2005-1-09 GR2005-1-48A GR2005-1-104 Single Ski

2-Person Chest Press 4-Person Leg Press

### **AREA 2 UNITS**

| GR2005-1-09  | Single Ski           |
|--------------|----------------------|
| GR2005-1-48A | 2-Person Chest Press |
| GR2005-1-104 | 4-Person Leg Press   |