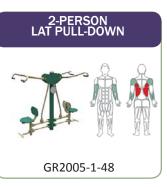

### **AREA 1 UNITS**

GR2005-1-09 (x2) GR2005-1-19 GR2005-1-22 GR2005-1-45

GR2005-1-47

GR2005-1-48 GR2005-1-48A

GR2005-1-104

**AREA 4** 

Single Ski

2-Person Sit-Up Bench

4-Person Pendulum, Abs & Dips Station

2-Level Horizontal Bars

2-Person Vertical Press

2-Person Lat Pull-Down

2-Person Chest Press

4-Person Leg Press

Flexilibity

**Greenfields offers** custom signage for your fitness zone! Review safety guidelines, acknowledge project donors, or share a fitness plan

### **AREA 1 UNITS**

| GR2005-1-09 (x2) Single Ski GR2005-1-19 2-Person Sit-U GR2005-1-22 4-Person Pen GR2005-1-45 2-Level Horizo GR2005-1-47 2-Person Vert GR2005-1-48 2-Person Lat I GR2005-1-48A 2-Person Che GR2005-1-104 4-Person Leg | dulum, Abs & Dips Station ontal Bars ical Press Pull-Down st Press |
|---------------------------------------------------------------------------------------------------------------------------------------------------------------------------------------------------------------------|--------------------------------------------------------------------|
| GR2005-1-104 4-Person Leg                                                                                                                                                                                           | Press                                                              |