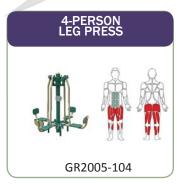

4-Person Pendulum, Abs & Dips Station

2-Level Horizontal Bars

2-Person Vertical Press

2-Person Lat Pull-Down

2-Person Chest Press

4-Person Leg Press

Flexilibity

**Greenfields offers** custom signage for your fitness zone! Review safety guidelines, acknowledge project donors, or share a fitness plan

## **AREA 4 UNITS**

GR2005-1-19 GR2005-1-48A

GR2005-1-104

2-Person Sit-Up Bench

4-Person Pendulum Abs & Dips Station

4-Person Leg Press

### **AREA 1 UNITS**

| GR2005-1-09 (x2) Single Ski GR2005-1-19 2-Person Sit-U GR2005-1-22 4-Person Pen GR2005-1-45 2-Level Horizo GR2005-1-47 2-Person Vert GR2005-1-48 2-Person Lat I GR2005-1-48A 2-Person Che GR2005-1-104 4-Person Leg | dulum, Abs & Dips Station ontal Bars ical Press Pull-Down st Press |
|---------------------------------------------------------------------------------------------------------------------------------------------------------------------------------------------------------------------|--------------------------------------------------------------------|
| GR2005-1-104 4-Person Leg                                                                                                                                                                                           | Press                                                              |

### **AREA 4 UNITS**

| GR2005-1-19  | 2-Person Sit-Up Bench |
|--------------|-----------------------|
| GR2005-1-48A | 4-Person Pendulum     |
|              | Abs & Dips Station    |
| GR2005-1-104 | 4-Person Leg Press    |