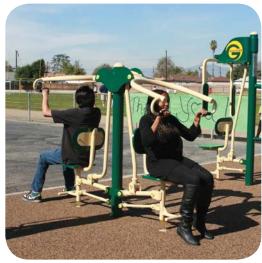

4-Person Pendulum, Abs & Dips Station

2-Level Horizontal Bars

2-Person Vertical Press

2-Person Lat Pull-Down

2-Person Chest Press

4-Person Leg Press

Flexilibity

**Greenfields offers** custom signage for your fitness zone! Review safety guidelines, acknowledge project donors, or share a fitness plan