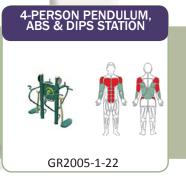

### **AREA 1 UNITS**

GR2005-1-09 (x2) GR2005-1-19 GR2005-1-22 GR2005-1-45

GR2005-1-47

GR2005-1-48 GR2005-1-48A

GR2005-1-104

**AREA 4** 

Single Ski

2-Person Sit-Up Bench

4-Person Pendulum, Abs & Dips Station

2-Level Horizontal Bars

2-Person Vertical Press

2-Person Lat Pull-Down

2-Person Chest Press

4-Person Leg Press

Flexilibity

**Greenfields offers** custom signage for your fitness zone! Review safety guidelines, acknowledge project donors, or share a fitness plan

## **AREA 4 UNITS**

GR2005-1-19 GR2005-1-48A

GR2005-1-104

2-Person Sit-Up Bench

4-Person Pendulum Abs & Dips Station

4-Person Leg Press

### **AREA 1 UNITS**

| GR2005-1-09 (x2) Single Ski GR2005-1-19 2-Person Sit-U GR2005-1-22 4-Person Pen GR2005-1-45 2-Level Horizo GR2005-1-47 2-Person Vert GR2005-1-48 2-Person Lat I GR2005-1-48A 2-Person Che GR2005-1-104 4-Person Leg | dulum, Abs & Dips Station ontal Bars ical Press Pull-Down st Press |
|---------------------------------------------------------------------------------------------------------------------------------------------------------------------------------------------------------------------|--------------------------------------------------------------------|
| GR2005-1-104 4-Person Leg                                                                                                                                                                                           | Press                                                              |

### **AREA 4 UNITS**

| GR2005-1-19  | 2-Person Sit-Up Bench |
|--------------|-----------------------|
| GR2005-1-48A | 4-Person Pendulum     |
|              | Abs & Dips Station    |
| GR2005-1-104 | 4-Person Leg Press    |