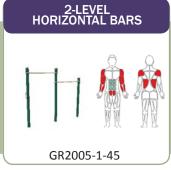

### **AREA 1 UNITS**

GR2005-1-09 (x2) GR2005-1-19 GR2005-1-22 GR2005-1-45

GR2005-1-47

GR2005-1-48 GR2005-1-48A

GR2005-1-104

**AREA 4** 

Single Ski

2-Person Sit-Up Bench

4-Person Pendulum, Abs & Dips Station

2-Level Horizontal Bars

2-Person Vertical Press

2-Person Lat Pull-Down

2-Person Chest Press

4-Person Leg Press

Flexilibity

**Greenfields offers** custom signage for your fitness zone! Review safety guidelines, acknowledge project donors, or share a fitness plan

### **AREA 3 UNITS**

GR2005-1-19 GR2005-1-45 GR2005-1-47 2-Person Sit-Up Bench 2-Level Horizontal Bars 2-Person Vertical Press

### **AREA 1 UNITS**

| GR2005-1-09 (x2) Single Ski GR2005-1-19 2-Person Sit-U GR2005-1-22 4-Person Pen GR2005-1-45 2-Level Horizo GR2005-1-47 2-Person Vert GR2005-1-48 2-Person Lat I GR2005-1-48A 2-Person Che GR2005-1-104 4-Person Leg | dulum, Abs & Dips Station ontal Bars ical Press Pull-Down st Press |
|---------------------------------------------------------------------------------------------------------------------------------------------------------------------------------------------------------------------|--------------------------------------------------------------------|
| GR2005-1-104 4-Person Leg                                                                                                                                                                                           | Press                                                              |

### **AREA 3 UNITS**

| GR2005-1-19 | 2-Person Sit-Up Bench   |
|-------------|-------------------------|
| GR2005-1-45 | 2-Level Horizontal Bars |
| GR2005-1-47 | 2-Person Vertical Press |