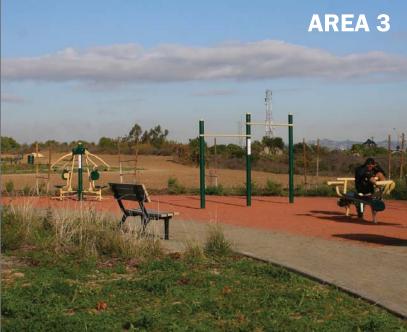

### **AREA 3 UNITS**

GR2005-1-19 GR2005-1-45 GR2005-1-47 2-Person Sit-Up Bench 2-Level Horizontal Bars 2-Person Vertical Press

## LARGE TRAIL PACKAGE

a central workout zone with additional pods along the trail

18 UNITS 41 USERS

Take your trail to the next level! Greenfields helps trail users enhance their workouts by adding strength training to their routines. For best results, Greenfields recommends clustering equipment near trailheads or parking lots.

### **AREA 3 UNITS**

| GR2005-1-19 | 2-Person Sit-Up Bench   |
|-------------|-------------------------|
| GR2005-1-45 | 2-Level Horizontal Bars |
| GR2005-1-47 | 2-Person Vertical Press |