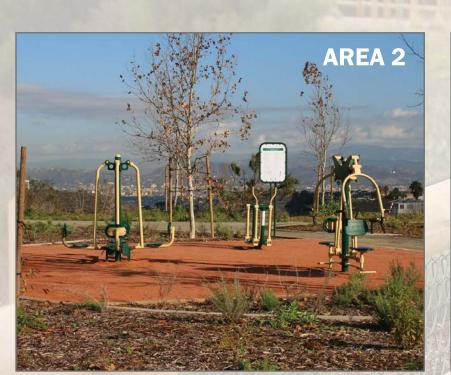

### **AREA 2 UNITS**

GR2005-1-09 GR2005-1-48A GR2005-1-104 Single Ski

2-Person Chest Press 4-Person Leg Press

### **AREA 2 UNITS**

| GR2005-1-09  | Single Ski           |
|--------------|----------------------|
| GR2005-1-48A | 2-Person Chest Press |
| GR2005-1-104 | 4-Person Leg Press   |