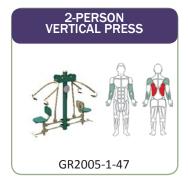

### **AREA 1 UNITS**

GR2005-1-09 (x2) GR2005-1-19 GR2005-1-22 GR2005-1-45

GR2005-1-47

GR2005-1-48 GR2005-1-48A

GR2005-1-104

**AREA 4** 

Single Ski

2-Person Sit-Up Bench

4-Person Pendulum, Abs & Dips Station

2-Level Horizontal Bars

2-Person Vertical Press

2-Person Lat Pull-Down

2-Person Chest Press

4-Person Leg Press

Flexilibity

**Greenfields offers** custom signage for your fitness zone! Review safety guidelines, acknowledge project donors, or share a fitness plan

### **AREA 3 UNITS**

GR2005-1-19 GR2005-1-45 GR2005-1-47 2-Person Sit-Up Bench 2-Level Horizontal Bars 2-Person Vertical Press

### **AREA 1 UNITS**

| GR2005-1-09 (x2) Single Ski GR2005-1-19 2-Person Sit-U GR2005-1-22 4-Person Pen GR2005-1-45 2-Level Horizo GR2005-1-47 2-Person Vert GR2005-1-48 2-Person Lat I GR2005-1-48A 2-Person Che GR2005-1-104 4-Person Leg | dulum, Abs & Dips Station ontal Bars ical Press Pull-Down st Press |
|---------------------------------------------------------------------------------------------------------------------------------------------------------------------------------------------------------------------|--------------------------------------------------------------------|
| GR2005-1-104 4-Person Leg                                                                                                                                                                                           | Press                                                              |

### **AREA 3 UNITS**

| GR2005-1-19 | 2-Person Sit-Up Bench   |
|-------------|-------------------------|
| GR2005-1-45 | 2-Level Horizontal Bars |
| GR2005-1-47 | 2-Person Vertical Press |