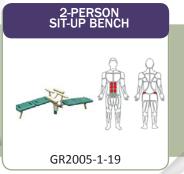

### **AREA 1 UNITS**

GR2005-1-09 (x2) GR2005-1-19 GR2005-1-22 GR2005-1-45

GR2005-1-47

GR2005-1-48 GR2005-1-48A

GR2005-1-104

**AREA 4** 

Single Ski

2-Person Sit-Up Bench

### **AREA 3 UNITS**

GR2005-1-19 GR2005-1-45 GR2005-1-47 2-Person Sit-Up Bench 2-Level Horizontal Bars 2-Person Vertical Press

## **AREA 4 UNITS**

GR2005-1-19 GR2005-1-48A

GR2005-1-104

2-Person Sit-Up Bench

4-Person Pendulum Abs & Dips Station

4-Person Leg Press

### **AREA 3 UNITS**

| GR2005-1-19 | 2-Person Sit-Up Bench   |
|-------------|-------------------------|
| GR2005-1-45 | 2-Level Horizontal Bars |
| GR2005-1-47 | 2-Person Vertical Press |

### **AREA 4 UNITS**

| GR2005-1-19  | 2-Person Sit-Up Bench |
|--------------|-----------------------|
| GR2005-1-48A | 4-Person Pendulum     |
|              | Abs & Dips Station    |
| GR2005-1-104 | 4-Person Leg Press    |