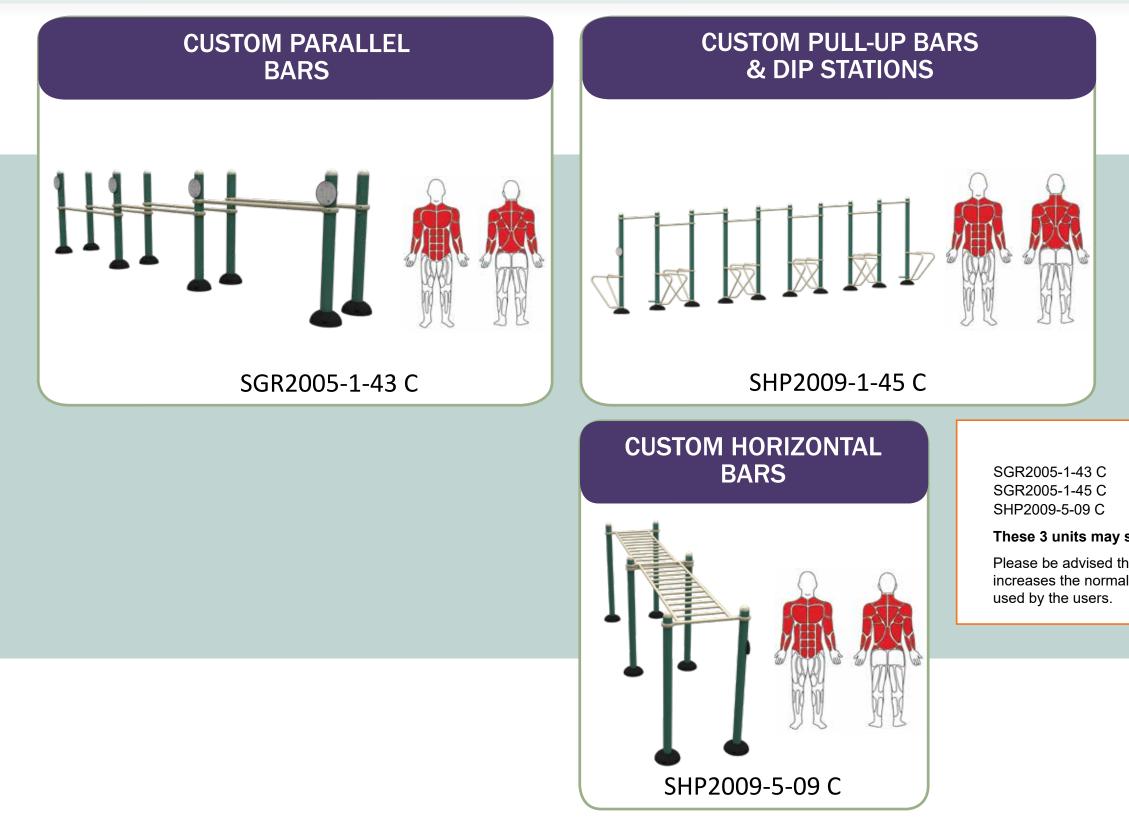

#### UNITS

SGR2005-1-43 C SGR2005-1-45 C SHP2009-5-09 C

Custom Parallel Bars Custom Pull-Up Bar & Dip Stations Custom Horizontal Ladder

#### **UNIT LIST**

**Custom Parallel Bars** Custom Pull-Up Bars & Dip Stations Custom Horizontal Ladder

#### These 3 units may serve up to 26 people at a time.

Please be advised that the use of DG (Decomposed Granite) increases the normal wear & tear of all footrests and other platforms

Greenfields Outdoor Fitness | www.greenfieldsfitness.com | 888-315-9037