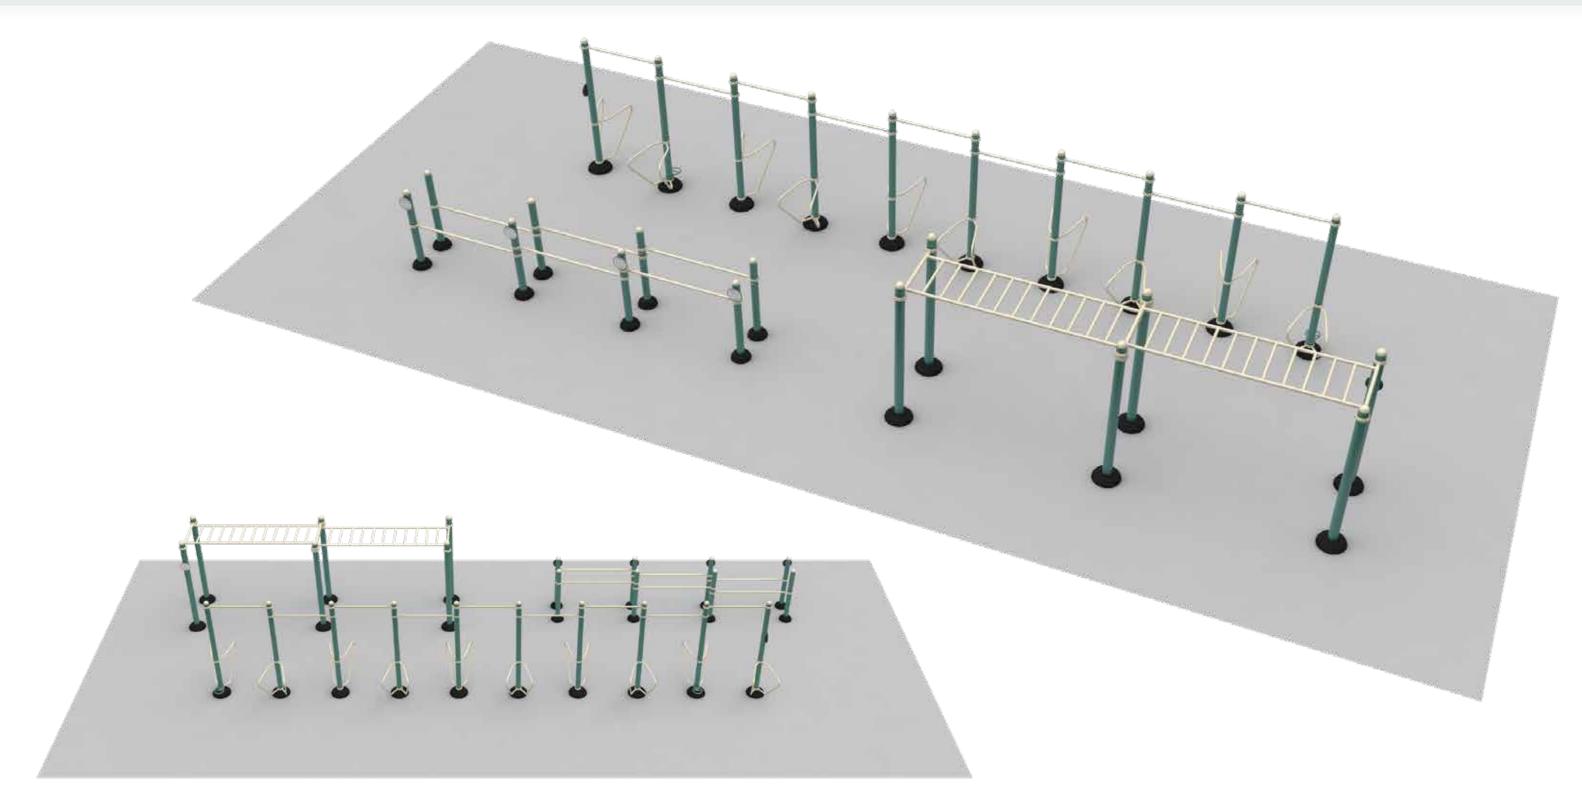

### **2020 JROTC SAMPLE PACKAGE**

**3 UNITS** 26 USERS

| PACKAGE SPECS          |           |  |
|------------------------|-----------|--|
| Units                  | 3         |  |
| Users                  | 26        |  |
| Required<br>Dimensions | 70' x 30' |  |
|                        |           |  |

Layout is for presentation purposes only - NOT INTENDED FOR CONSTRUCTION. For more details please contact Greenfields.