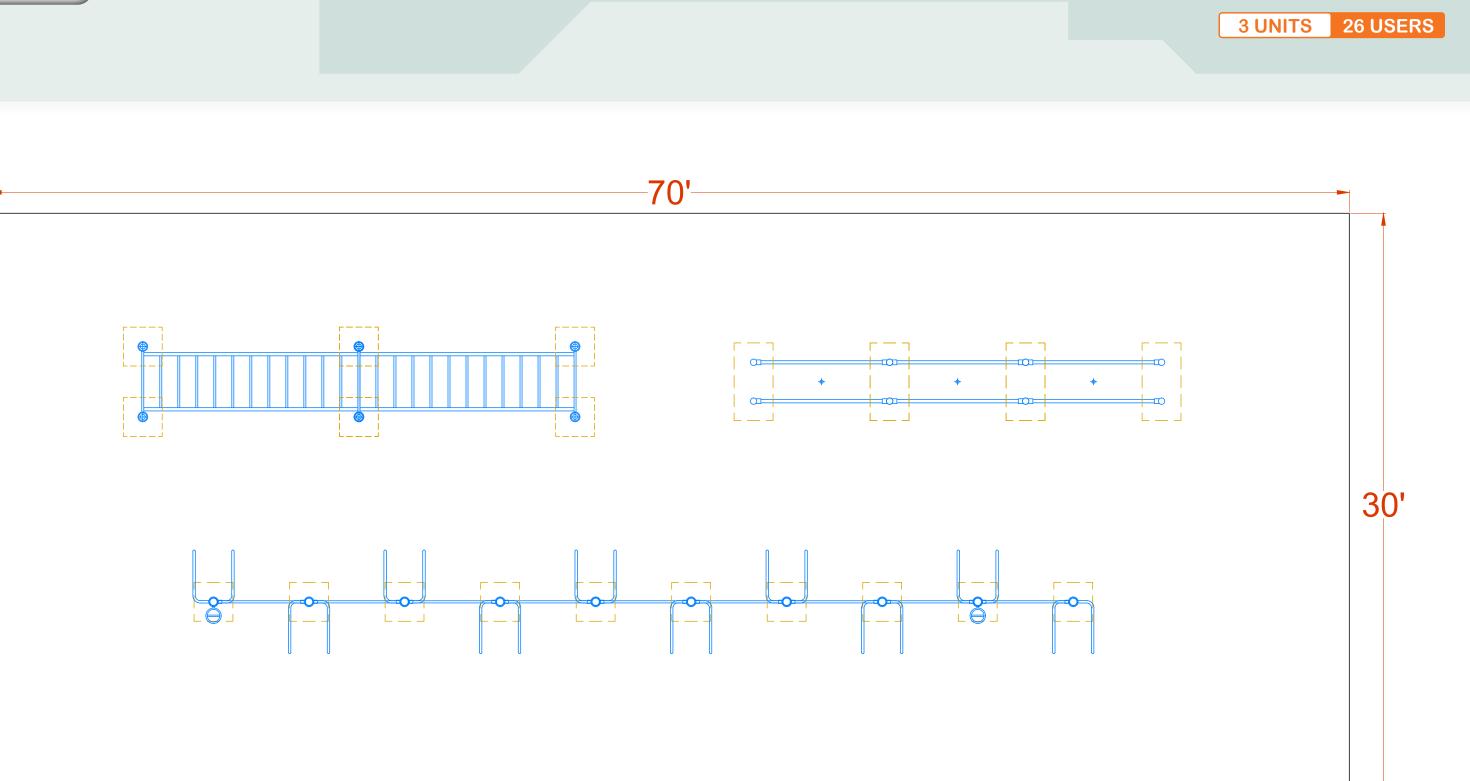

### **2020 JROTC SAMPLE PACKAGE**

**3 UNITS** 26 USERS

| PACKAGE SPECS          |           |  |
|------------------------|-----------|--|
| Units                  | 3         |  |
| Users                  | 26        |  |
| Required<br>Dimensions | 70' x 30' |  |
|                        |           |  |

## Layout is for presentation purposes only - NOT INTENDED FOR CONSTRUCTION. For more details please contact Greenfields.

Layout is for presentation purposes only - NOT INTENDED FOR CONSTRUCTION. For more details please contact Greenfields.

#### These 3 units may serve up to 26 people at a time.

Please be advised that the use of DG (Decomposed Granite) increases the normal wear & tear of all footrests and other platforms

Greenfields Outdoor Fitness | www.greenfieldsfitness.com | 888-315-9037